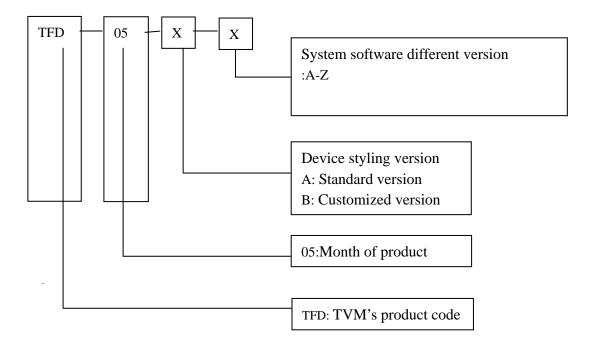

## **Model and Revision Statement**

TFD-05-XX series SUNTV BOX (STB)

## Description

The TFD-05-AA is one type of STB within the TFD-05-XX series. This series will have multiple models subsequently. The main differences for these STBs are as follow:

- 1. The Trademark and logo will be different
- 2. Each model will have revised styling and appearances
- 3. The firmware version will be different

TVM's TFD-05-XX series product will use the same PCB board; retain same size and weight, future revisions of the product are in styling and firmware only.

TVM will be responsible for all consequences caused by various models of TFD-05-XX series STB, and for any of the above-mentioned differences.