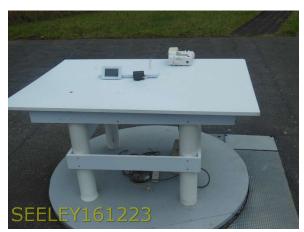

Radiated Emissions Below 30MHz - Wireless Receiver & Supporting Wireless Smart Controller

Radiated Emissions Below 1GHz - Wireless Receiver

This document shall not be reproduced, except in full

Radiated Emissions Above 1GHz – Wireless Receiver