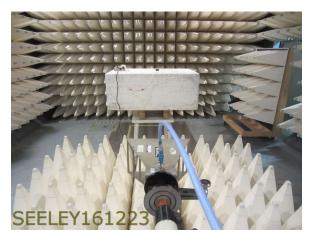

Radiated Emissions Below 30MHz - Wireless Receiver & Supporting Wireless Smart Controller

Radiated Emissions Below 1GHz - Wireless Receiver

This document shall not be reproduced, except in full

Radiated Emissions Above 1GHz – Wireless Receiver