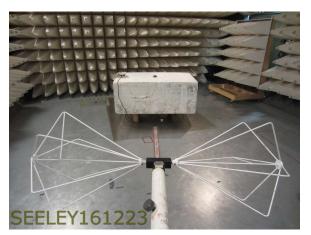

Radiated Emissions Below 30MHz - Wireless Receiver & Supporting Wireless Smart Controller

Radiated Emissions Below 1GHz - Wireless Receiver

This document shall not be reproduced, except in full

Radiated Emissions Above 1GHz – Wireless Receiver