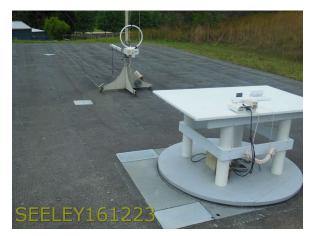

Radiated Emissions Below 30MHz - Wireless Receiver & Supporting Wireless Smart Controller

Radiated Emissions Below 1GHz - Wireless Receiver

This document shall not be reproduced, except in full

Radiated Emissions Above 1GHz – Wireless Receiver