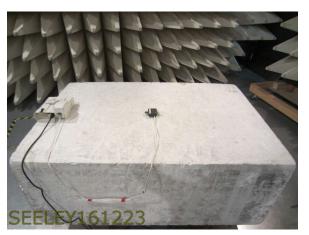

Radiated Emissions Below 30MHz - Wireless Receiver & Supporting Wireless Smart Controller

Radiated Emissions Below 1GHz - Wireless Receiver

This document shall not be reproduced, except in full

Radiated Emissions Above 1GHz – Wireless Receiver