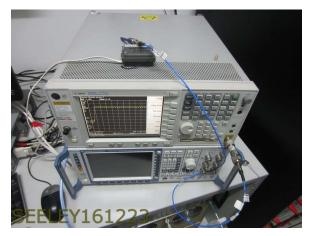

Antenna Port Tests - Wireless Receiver

Frequency Hopping Tests - Wireless Receiver

This document shall not be reproduced, except in full

This report is issued within the scope of A2LA accreditation #2765.02.