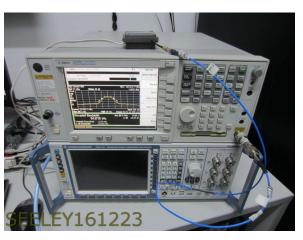

Antenna Port Tests - Wireless Receiver

Frequency Hopping Tests - Wireless Receiver

This document shall not be reproduced, except in full

This report is issued within the scope of A2LA accreditation #2765.02.