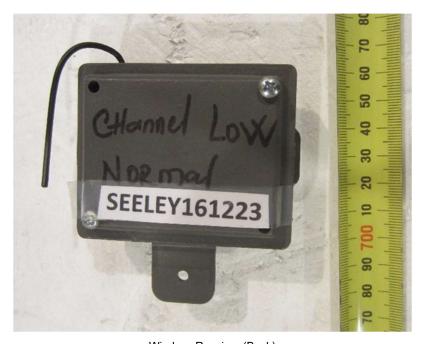

Wireless Receiver (Front)

Wireless Receiver (Back)

This document shall not be reproduced, except in full

This report is issued within the scope of A2LA accreditation #2765.02.

Wireless Receiver (Top)

Wireless Receiver (Bottom)