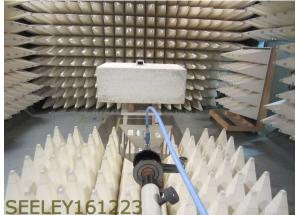

## **APPENDIX C – EUT TEST SETUP PHOTOGRAPHS**

Radiated Emissions Below 30MHz – Wireless Smart Controller & Supporting Wireless Receiver

Radiated Emissions Below 1GHz – Wireless Smart Controller

This document shall not be reproduced, except in full

FCC Part 15C Test Report No: 0312SEELEY\_MQWC(Controller)\_FCC15C FCC ID: R2ESIA18 Page 54 of 54

Radiated Emissions Above 1GHz – Wireless Smart Controller

Antenna Port Tests – Wireless Smart Controller

Frequency Hopping Tests – Wireless Smart Controller