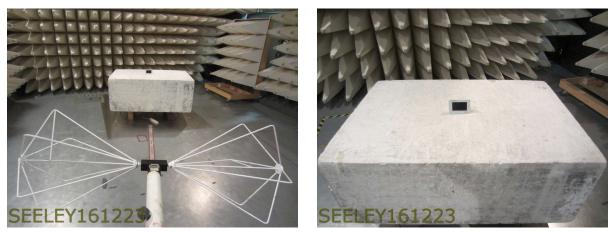

FCC Part 15C Test Report No: 0312SEELEY\_MQWC(Controller)\_FCC15C FCC ID: R2ESIA18 Page 54 of 54

Radiated Emissions Above 1GHz – Wireless Smart Controller

Antenna Port Tests – Wireless Smart Controller

Frequency Hopping Tests – Wireless Smart Controller