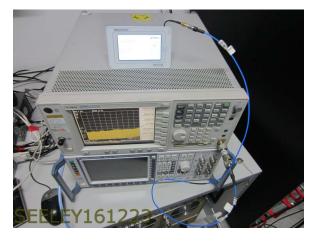

FCC Part 15C Test Report No: 0312SEELEY\_MQWC(Controller)\_FCC15C FCC ID: R2ESIA18 Page 54 of 54

Radiated Emissions Above 1GHz – Wireless Smart Controller

Antenna Port Tests – Wireless Smart Controller

Frequency Hopping Tests – Wireless Smart Controller