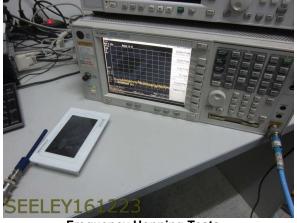

FCC Part 15C Test Report No: 0312SEELEY\_MQWC(Controller)\_FCC15C FCC ID: R2ESIA18 Page 54 of 54

Radiated Emissions Above 1GHz – Wireless Smart Controller

Antenna Port Tests – Wireless Smart Controller

Frequency Hopping Tests – Wireless Smart Controller