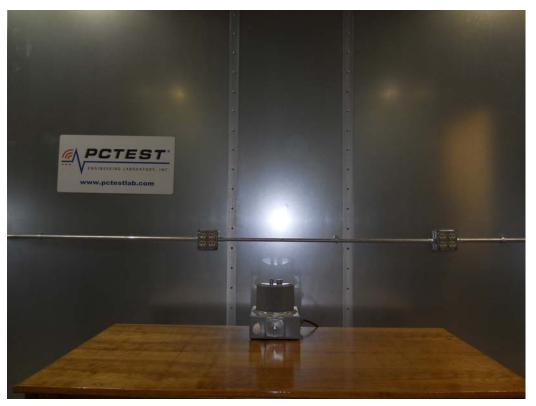

## TEST SETUP PHOTOGRAPHS

| PETEST ENGINEERING LABORATORY, INC. | ELSTER SOLUTIONS FCC ID: QZCWWIC3EV         | Model: EA_GKWWIC3_EVXV |
|-------------------------------------|---------------------------------------------|------------------------|
| Test Set-Up Photos                  | EUT Type: EA_Gatekeeper with Wireless WIC3G | Page 1 of 3            |