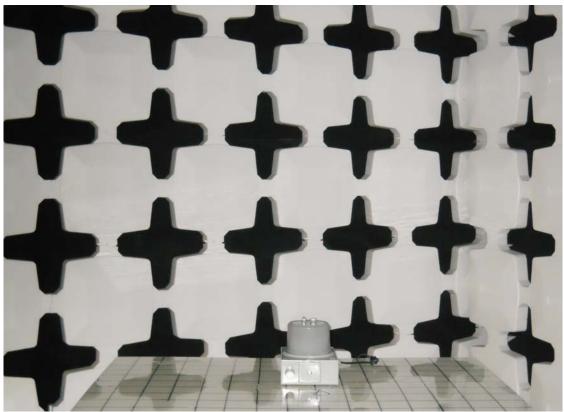

| PCTEST             | ELSTER SOLUTIONS FCC ID: QZCWWIC3EV         | Model: EA_GKWWIC3_EVXV |
|--------------------|---------------------------------------------|------------------------|
| Test Set-Up Photos | EUT Type: EA_Gatekeeper with Wireless WIC3G | Page 3 of 3            |