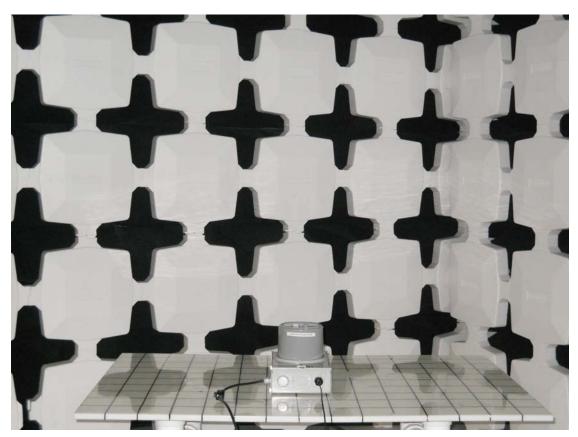

| PCTEST             | ELSTER SOLUTIONS FCC ID: QZCWWIC3EV         | Model: EA_GKWWIC3_EVXV |
|--------------------|---------------------------------------------|------------------------|
| Test Set-Up Photos | EUT Type: EA_Gatekeeper with Wireless WIC3G | Page 3 of 3            |