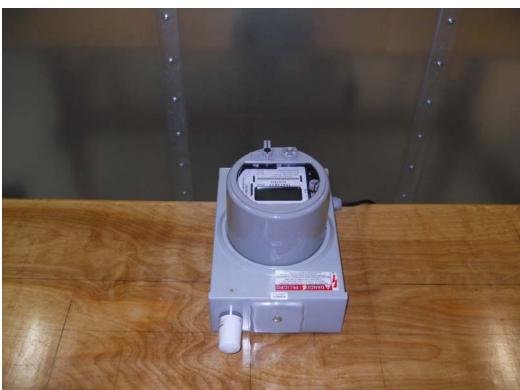

| PETEST INC.        | ELSTER SOLUTIONS FCC ID: QZCWWIC3EV         | Model: EA_GKWWIC3_EVXV |
|--------------------|---------------------------------------------|------------------------|
| Test Set-Up Photos | EUT Type: EA_Gatekeeper with Wireless WIC3G | Page 2 of 3            |