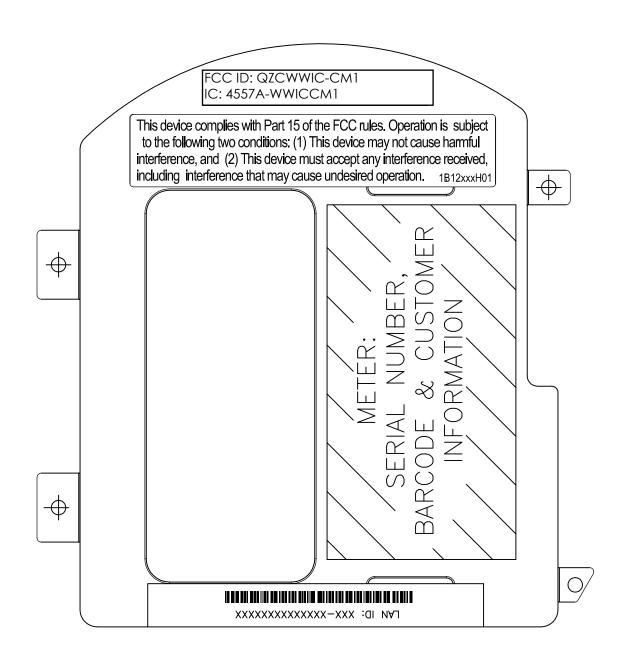

|                                                                                                                                                                                                                                                                             |                                                                                                                                                                                                                                                                                      |                                                                       |                                                        | <b>-</b>         | 1                                                                                                                                                                                             |
|-----------------------------------------------------------------------------------------------------------------------------------------------------------------------------------------------------------------------------------------------------------------------------|--------------------------------------------------------------------------------------------------------------------------------------------------------------------------------------------------------------------------------------------------------------------------------------|-----------------------------------------------------------------------|--------------------------------------------------------|------------------|-----------------------------------------------------------------------------------------------------------------------------------------------------------------------------------------------|
|                                                                                                                                                                                                                                                                             |                                                                                                                                                                                                                                                                                      |                                                                       | SYM.                                                   | PT.              | PART-DESCRIPTION-M                                                                                                                                                                            |
|                                                                                                                                                                                                                                                                             |                                                                                                                                                                                                                                                                                      |                                                                       | A                                                      | 1                | FCC COMPLIANCE LABEL                                                                                                                                                                          |
|                                                                                                                                                                                                                                                                             |                                                                                                                                                                                                                                                                                      |                                                                       |                                                        |                  |                                                                                                                                                                                               |
|                                                                                                                                                                                                                                                                             |                                                                                                                                                                                                                                                                                      |                                                                       |                                                        | MA –<br>ACI      | UGHT OUTSIDE.<br>TERIAL : WHITE 2-MIL POL<br>RYLIC ADHESIVE AND 1-MIL<br>ACK PRINTING IN ROLL FOR                                                                                             |
| to the following<br>interference, ar                                                                                                                                                                                                                                        | 2.650<br>mplies with Part 15 of the FCC rules. Operation is subject<br>ig two conditions: (1) This device may not cause harmful<br>nd (2) This device must accept any interference received,<br>ference that may cause undesired operation. 1B12489H01<br>8 PT, ARIAL<br>NARROW FONT | .060 HIGH, ARIAL<br>NARROW FONT                                       |                                                        |                  |                                                                                                                                                                                               |
| Elster                                                                                                                                                                                                                                                                      |                                                                                                                                                                                                                                                                                      |                                                                       |                                                        |                  |                                                                                                                                                                                               |
| FIRST MADE FOR ASSY. DWG.                                                                                                                                                                                                                                                   | $\int_{1}^{1}$                                                                                                                                                                                                                                                                       | THIS DRAWING. THE REP<br>LEAST LEVEL S-3. ALL<br>BE MAINTAINED BY THE | ORT SHALL BE BA<br>KEY DIMENSIONS M<br>VENDOR FOR A MI | SED ON<br>IARKED | ITH EACH LOT VERIFYING THE ACCEPTAB<br>A SAMPLE INSPECTION PERFORMED IN A<br>ON THIS DRAWING SHALL BE TABULATED<br>OF ONE YEAR. THIS COMPANY OR ITS AC<br>LL REJECT ANY LOT THAT FAILS TO MEE |
| CAD DWG NO.<br>ACD09360<br>REFERENCE DWG.<br>DRAFTSMAN DATE<br>DRAFTSMAN DATE<br>RSB 09/02/09<br>APPROVED DATE<br>T. ELLSWORTH 09/02/09<br>RN#E09091103<br>LABEL SIZE WAS 2.910 02<br>X 310. 8 PT FONT WAS .060<br>HIGH. P/N WAS .045 HIGH.<br>RSB 09/11/09<br>RMF 01/11/09 | Q                                                                                                                                                                                                                                                                                    | <b>RIGINAL</b><br>WHEN IN RED                                         | 1                                                      |                  | TITLE<br>SIZE UNSPE<br>B X.XX±.010<br>ANG<br>SCALE 1:1                                                                                                                                        |