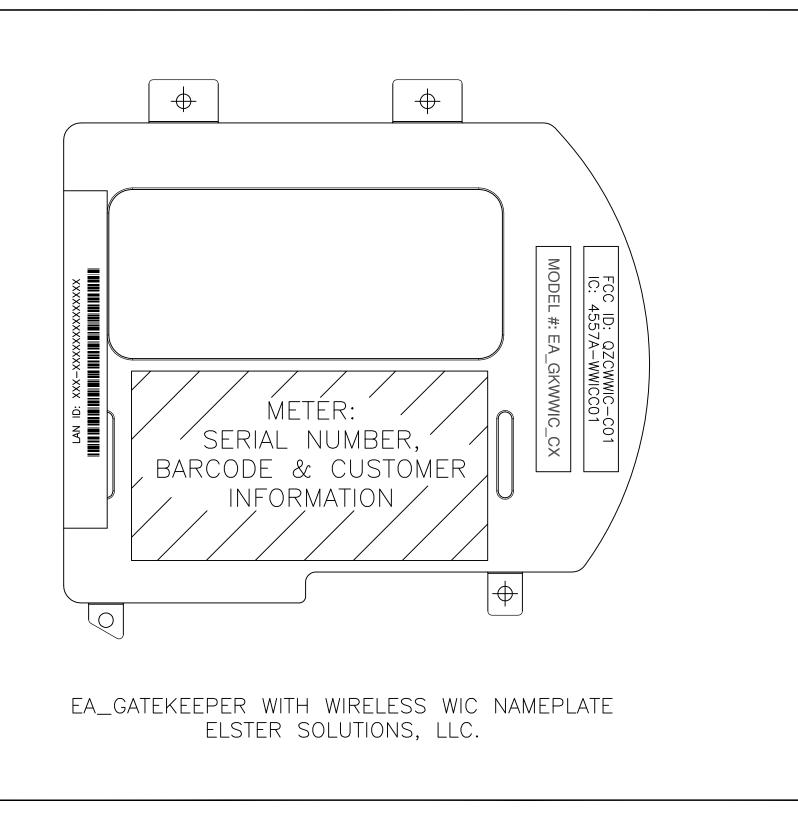

|                                                                                                                                                                                                                                                                             |                                                                                                                                                                                                                                                                                      |                                                                       |                                                        | <b>-</b>         | 1                                                                                                                                                                                             |
|-----------------------------------------------------------------------------------------------------------------------------------------------------------------------------------------------------------------------------------------------------------------------------|--------------------------------------------------------------------------------------------------------------------------------------------------------------------------------------------------------------------------------------------------------------------------------------|-----------------------------------------------------------------------|--------------------------------------------------------|------------------|-----------------------------------------------------------------------------------------------------------------------------------------------------------------------------------------------|
|                                                                                                                                                                                                                                                                             |                                                                                                                                                                                                                                                                                      |                                                                       | SYM.                                                   | PT.              | PART-DESCRIPTION-M                                                                                                                                                                            |
|                                                                                                                                                                                                                                                                             |                                                                                                                                                                                                                                                                                      |                                                                       | A                                                      | 1                | FCC COMPLIANCE LABEL                                                                                                                                                                          |
|                                                                                                                                                                                                                                                                             |                                                                                                                                                                                                                                                                                      |                                                                       |                                                        |                  |                                                                                                                                                                                               |
|                                                                                                                                                                                                                                                                             |                                                                                                                                                                                                                                                                                      |                                                                       |                                                        | MA –<br>ACI      | UGHT OUTSIDE.<br>TERIAL : WHITE 2-MIL POL<br>RYLIC ADHESIVE AND 1-MIL<br>ACK PRINTING IN ROLL FOR                                                                                             |
| to the following<br>interference, ar                                                                                                                                                                                                                                        | 2.650<br>mplies with Part 15 of the FCC rules. Operation is subject<br>ig two conditions: (1) This device may not cause harmful<br>nd (2) This device must accept any interference received,<br>ference that may cause undesired operation. 1B12489H01<br>8 PT, ARIAL<br>NARROW FONT | .060 HIGH, ARIAL<br>NARROW FONT                                       |                                                        |                  |                                                                                                                                                                                               |
| Elster                                                                                                                                                                                                                                                                      |                                                                                                                                                                                                                                                                                      |                                                                       |                                                        |                  |                                                                                                                                                                                               |
| FIRST MADE FOR ASSY. DWG.                                                                                                                                                                                                                                                   | $\int_{1}^{1}$                                                                                                                                                                                                                                                                       | THIS DRAWING. THE REP<br>LEAST LEVEL S-3. ALL<br>BE MAINTAINED BY THE | ORT SHALL BE BA<br>KEY DIMENSIONS M<br>VENDOR FOR A MI | SED ON<br>IARKED | ITH EACH LOT VERIFYING THE ACCEPTAB<br>A SAMPLE INSPECTION PERFORMED IN A<br>ON THIS DRAWING SHALL BE TABULATED<br>OF ONE YEAR. THIS COMPANY OR ITS AC<br>LL REJECT ANY LOT THAT FAILS TO MEE |
| CAD DWG NO.<br>ACD09360<br>REFERENCE DWG.<br>DRAFTSMAN DATE<br>DRAFTSMAN DATE<br>RSB 09/02/09<br>APPROVED DATE<br>T. ELLSWORTH 09/02/09<br>RN#E09091103<br>LABEL SIZE WAS 2.910 02<br>X 310. 8 PT FONT WAS .060<br>HIGH. P/N WAS .045 HIGH.<br>RSB 09/11/09<br>RMF 01/11/09 | Q                                                                                                                                                                                                                                                                                    | <b>RIGINAL</b><br>WHEN IN RED                                         | 1                                                      |                  | TITLE<br>SIZE UNSPE<br>B X.XX±.010<br>ANG<br>SCALE 1:1                                                                                                                                        |