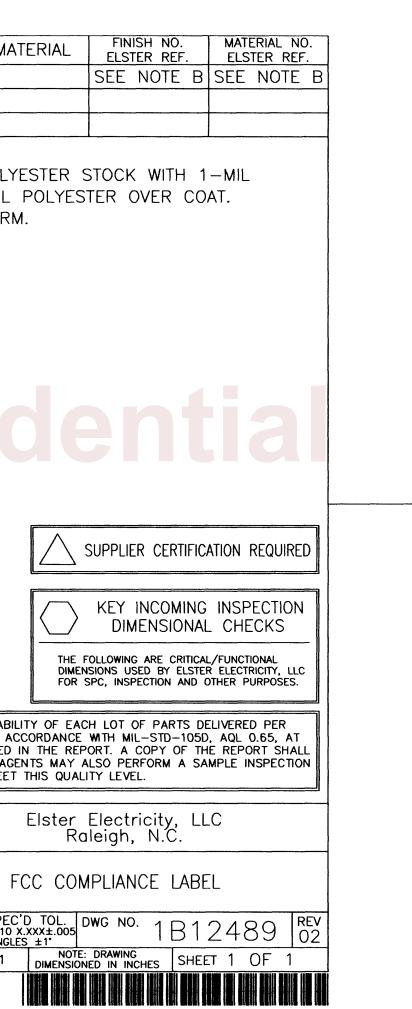

|                                                                                                                                                                                                                                                                             |                                                                                                                                                                                                                                                                                      |                                                                       |                                                        | <b>-</b>         | 1                                                                                                                                                                                             |
|-----------------------------------------------------------------------------------------------------------------------------------------------------------------------------------------------------------------------------------------------------------------------------|--------------------------------------------------------------------------------------------------------------------------------------------------------------------------------------------------------------------------------------------------------------------------------------|-----------------------------------------------------------------------|--------------------------------------------------------|------------------|-----------------------------------------------------------------------------------------------------------------------------------------------------------------------------------------------|
|                                                                                                                                                                                                                                                                             |                                                                                                                                                                                                                                                                                      |                                                                       | SYM.                                                   | PT.              | PART-DESCRIPTION-M                                                                                                                                                                            |
|                                                                                                                                                                                                                                                                             |                                                                                                                                                                                                                                                                                      |                                                                       | A                                                      | 1                | FCC COMPLIANCE LABEL                                                                                                                                                                          |
|                                                                                                                                                                                                                                                                             |                                                                                                                                                                                                                                                                                      |                                                                       |                                                        |                  |                                                                                                                                                                                               |
|                                                                                                                                                                                                                                                                             |                                                                                                                                                                                                                                                                                      |                                                                       |                                                        | MA –<br>ACI      | UGHT OUTSIDE.<br>TERIAL : WHITE 2-MIL POL<br>RYLIC ADHESIVE AND 1-MIL<br>ACK PRINTING IN ROLL FOR                                                                                             |
| to the following<br>interference, ar                                                                                                                                                                                                                                        | 2.650<br>mplies with Part 15 of the FCC rules. Operation is subject<br>ig two conditions: (1) This device may not cause harmful<br>nd (2) This device must accept any interference received,<br>ference that may cause undesired operation. 1B12489H01<br>8 PT, ARIAL<br>NARROW FONT | .060 HIGH, ARIAL<br>NARROW FONT                                       |                                                        |                  |                                                                                                                                                                                               |
| Elster                                                                                                                                                                                                                                                                      |                                                                                                                                                                                                                                                                                      |                                                                       |                                                        |                  |                                                                                                                                                                                               |
| FIRST MADE FOR ASSY. DWG.                                                                                                                                                                                                                                                   | $\int_{1}^{1}$                                                                                                                                                                                                                                                                       | THIS DRAWING. THE REP<br>LEAST LEVEL S-3. ALL<br>BE MAINTAINED BY THE | ORT SHALL BE BA<br>KEY DIMENSIONS M<br>VENDOR FOR A MI | SED ON<br>IARKED | ITH EACH LOT VERIFYING THE ACCEPTAB<br>A SAMPLE INSPECTION PERFORMED IN A<br>ON THIS DRAWING SHALL BE TABULATED<br>OF ONE YEAR. THIS COMPANY OR ITS AC<br>LL REJECT ANY LOT THAT FAILS TO MEE |
| CAD DWG NO.<br>ACD09360<br>REFERENCE DWG.<br>DRAFTSMAN DATE<br>DRAFTSMAN DATE<br>RSB 09/02/09<br>APPROVED DATE<br>T. ELLSWORTH 09/02/09<br>RN#E09091103<br>LABEL SIZE WAS 2.910 02<br>X 310. 8 PT FONT WAS .060<br>HIGH. P/N WAS .045 HIGH.<br>RSB 09/11/09<br>RMF 01/11/09 | Q                                                                                                                                                                                                                                                                                    | <b>RIGINAL</b><br>WHEN IN RED                                         | 1                                                      |                  | TITLE<br>SIZE UNSPE<br>B X.XX±.010<br>ANG<br>SCALE 1:1                                                                                                                                        |