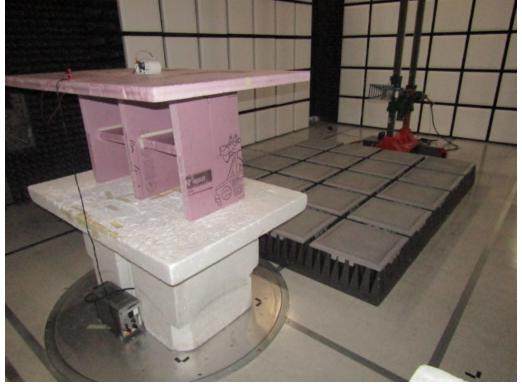

Figure 4: Radiated Emissions – Back – Below 1GHz – Form Factor 2

Figure 5: Radiated Emissions – Front – Above 1GHz – Form Factor 1

Figure 6: Radiated Emissions – Back – Above 1GHz – Form Factor 1

Figure 7: Radiated Emissions – Front – Above 1GHz – Form Factor 2

Figure 8: Radiated Emissions – Back – Above 1GHz – Form Factor 2

Model(s): SNREM

Figure 9: Conducted Emissions