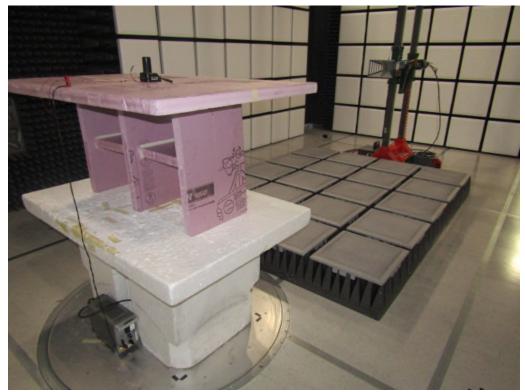

Figure 4: Radiated Emissions – Back – Below 1GHz – Form Factor 2

Figure 5: Radiated Emissions – Front – Above 1GHz – Form Factor 1

Figure 6: Radiated Emissions – Back – Above 1GHz – Form Factor 1

Figure 7: Radiated Emissions – Front – Above 1GHz – Form Factor 2