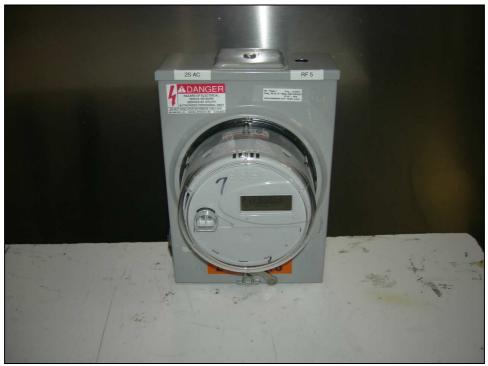

Figure 5: Radiated Emissions – Internal Antenna

Figure 6: Radiated Emissions – Internal Antenna

Figure 7: Conducted Emissions – Installed in Host Meter

Figure 8: Conducted Emissions – Installed in Host Meter