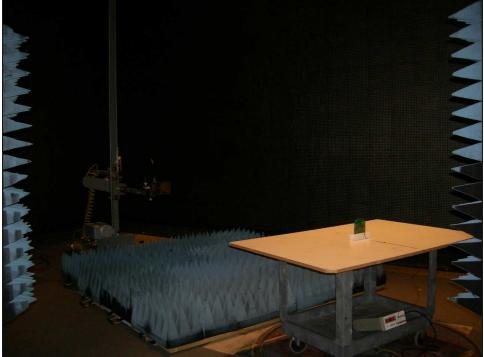

**Test Setup Photos** 

Figure 1: Radiated Emissions - Dipole Antenna

Figure 2: Radiated Emissions – Dipole Antenna

Figure 3: Radiated Emissions – Stubby Antenna

Figure 4: Radiated Emissions – Stubby Antenna

Figure 5: Radiated Emissions – Internal Antenna

Figure 6: Radiated Emissions – Internal Antenna

Figure 7: Conducted Emissions – Installed in Host Meter

Figure 8: Conducted Emissions – Installed in Host Meter