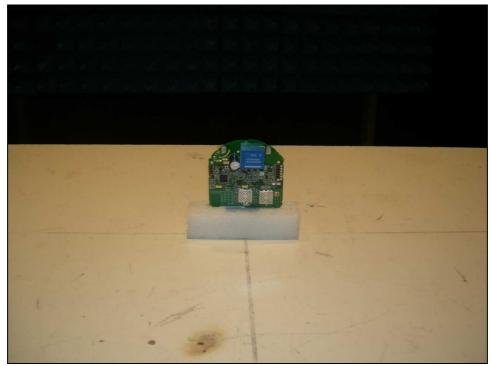

**Test Setup Photos** 

Figure 1: Radiated Emissions - Dipole Antenna

Figure 2: Radiated Emissions – Dipole Antenna

Figure 3: Radiated Emissions – Stubby Antenna

Figure 4: Radiated Emissions – Stubby Antenna

Figure 5: Radiated Emissions – Internal Antenna

Figure 6: Radiated Emissions – Internal Antenna

Figure 7: Conducted Emissions – Installed in Host Meter

Figure 8: Conducted Emissions – Installed in Host Meter