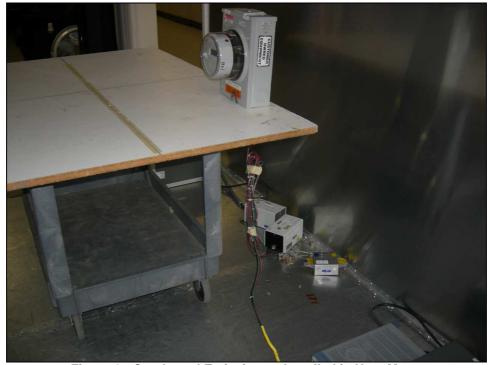

Figure 5: Radiated Emissions – Internal Antenna

Figure 6: Radiated Emissions – Internal Antenna

Figure 7: Conducted Emissions – Installed in Host Meter

Figure 8: Conducted Emissions – Installed in Host Meter