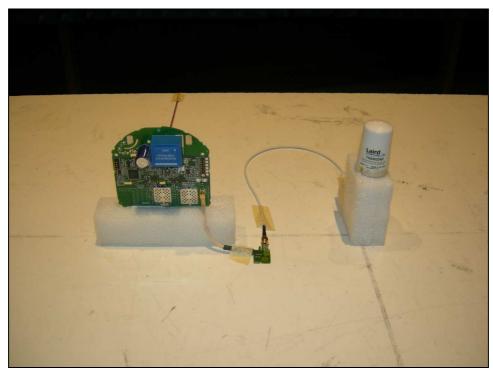

**Test Setup Photos** 

Figure 1: Radiated Emissions - Dipole Antenna

Figure 2: Radiated Emissions – Dipole Antenna

Figure 3: Radiated Emissions – Stubby Antenna

Figure 4: Radiated Emissions – Stubby Antenna