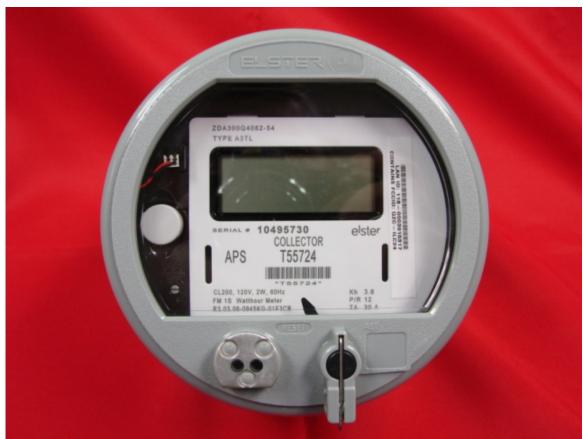

Figure 1: Front View ILC24

Figure 1 shows the front view of an A3 meter containing the ILC24 module. The vertically orientated compliance label on the right side of the meter display states, "Contains FCC ID: QZC-ILC24."