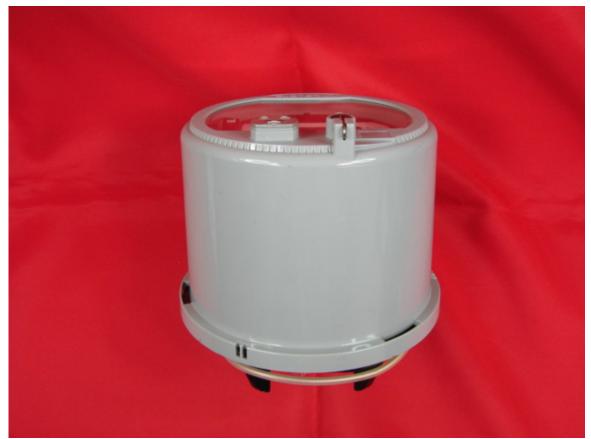

Figure 2: Left Side View

Figure 3: Right Side View

Figure 4: Bottom View

Figure 5: Top View

Figure 6: Rear View

Figure 6 shows the rear view of an A3 meter with ILC24 installed. The unit shown is configured for use with an external antenna as shown by the coax cable exiting from the left side of the meter. A meter configured for internal antenna would appear the same, but without the coax cable.