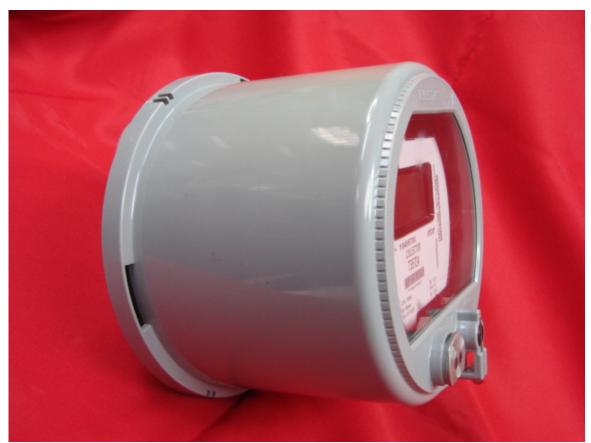

Figure 2: Left Side View

Figure 3: Right Side View

Figure 4: Bottom View

Figure 5: Top View

Figure 6: Rear View

Figure 6 shows the rear view of an A3 meter with ILC24 installed. The unit shown is configured for use with an external antenna as shown by the coax cable exiting from the left side of the meter. A meter configured for internal antenna would appear the same, but without the coax cable.