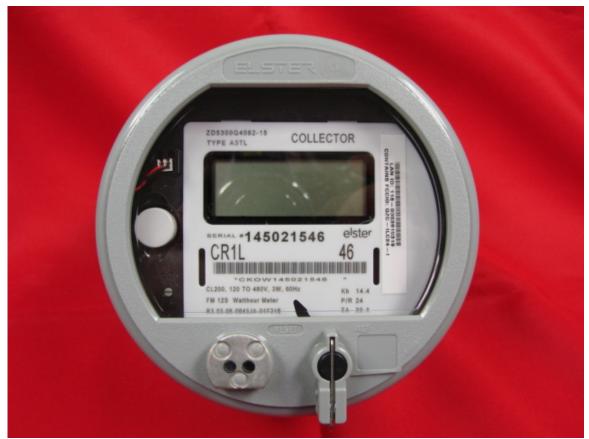

Figure 1: Front View ILC24-I

Figure 1 shows the front view of an A3 meter containing the ILC24 module. The vertically orientated compliance label on the right side of the meter display states, "Contains FCC ID: QZC-ILC24-I."