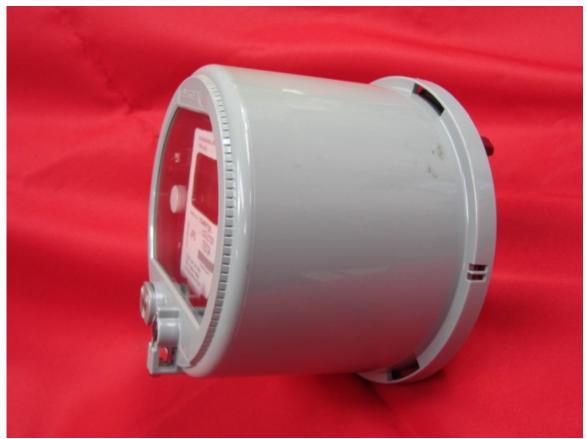

Figure 2: Left Side View

Figure 3: Right Side View

Figure 4: Bottom View

Figure 5: Top View

Figure 6: Rear View

Figure 6 shows the rear view of an A3 meter with ILC24 installed. The unit shown is configured for use with an external antenna as shown by the coax cable exiting from the left side of the meter. A meter configured for internal antenna would appear the same, but without the coax cable.