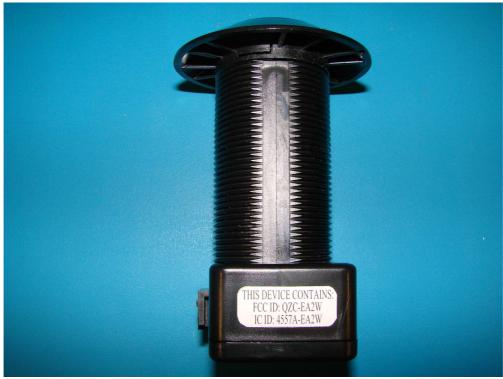

### EA2W External FCC / IC Label Location - Pit Housing

Figure 3: Location of External FCC / IC label on EA2W module, Pit Housing

Note that the label in the photo is a facsimile, to scale, of the FCC ID label.