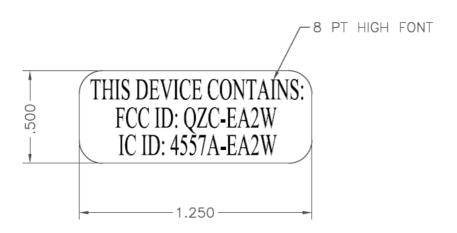

## EA2W External FCC / IC Label Drawing – Pit Housing

Figure 4: External FCC / IC Label drawing – Pit Housing