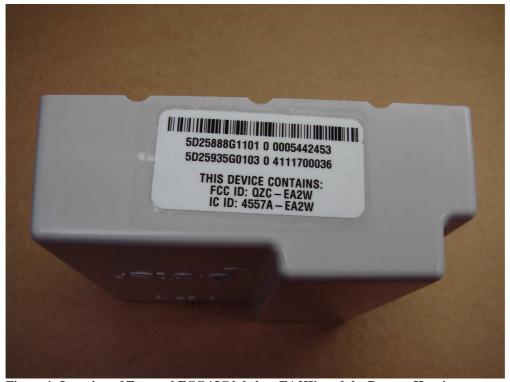

### EA2W External FCC / IC Label Location - Remote Housing

Figure 1: Location of External FCC / IC label on EA2W module, Remote Housing

Note that the label in the photo is a facsimile, to scale, of the FCC ID label.