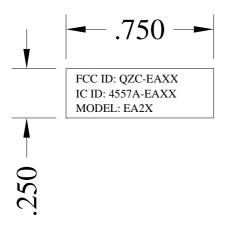

# EA2W Internal FCC / IC Label Drawing

Figure 6: Internal FCC / IC Label Drawing