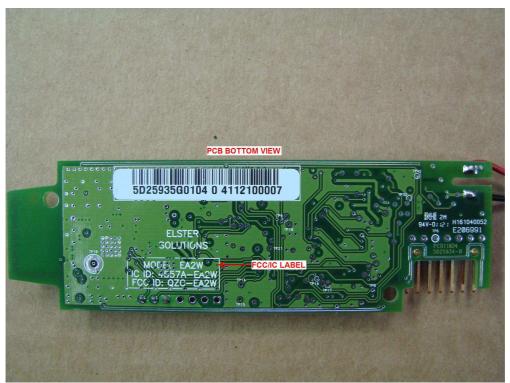

### EA2W Internal FCC / IC Label Location

Figure 5: Location of Internal FCC / IC Label on EA2W Printed Circuit Board Assembly