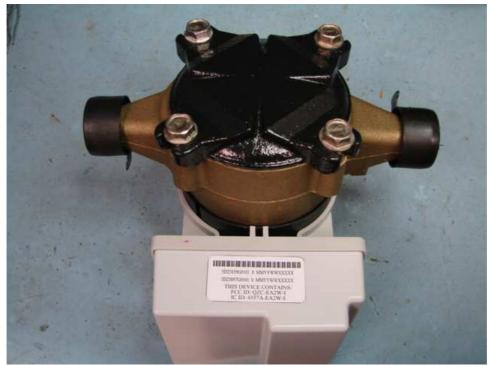

## EA2W-I External FCC / IC Label Location - Pit Housing

Figure 3: Location of External FCC / IC label on EA2W-I module, Pit Housing

Note that the label in the photo is a facsimile, to scale, of the FCC ID label.