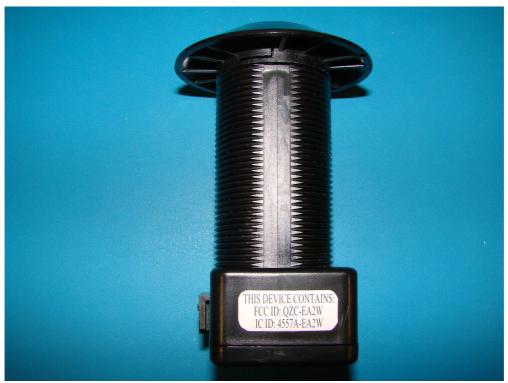

#### EA2W-I External FCC Label Location

Figure 1: Location of External FCC label on EA2W-I Module, Remote Housing

Note that the label in the photo is a facsimile, to scale, of the FCC ID label.