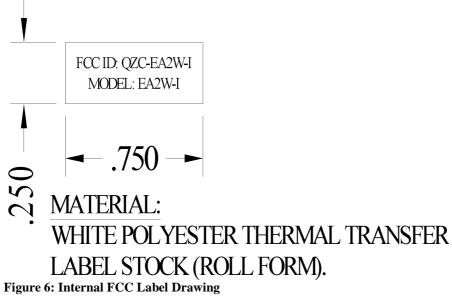

ternal FCC Label Location



Figure 1: Location of External FCC label on EA2W-I Module, Remote Housing

Note that the label in the photo is a facsimile, to scale, of the FCC ID label.

# EA2W-I External FCC Label Drawing – Remote Housing



Figure 2: External FCC Label drawing - Remote Housing

## EA2W-I External FCC / IC Label Location - Pit Housing



Figure 3: Location of External FCC / IC label on EA2W-I module, Pit Housing

Note that the label in the photo is a facsimile, to scale, of the FCC ID label.

## EA2W-I External FCC / IC Label Drawing – Pit Housing



Figure 4: External FCC / IC Label drawing – Pit Housing

## EA2W-I Internal FCC Label Location



Figure 5: Location of Internal FCC Label on EA2W-I Printed Circuit Board Assembly (Bottom)

# EA2W-I Internal FCC Label Drawing