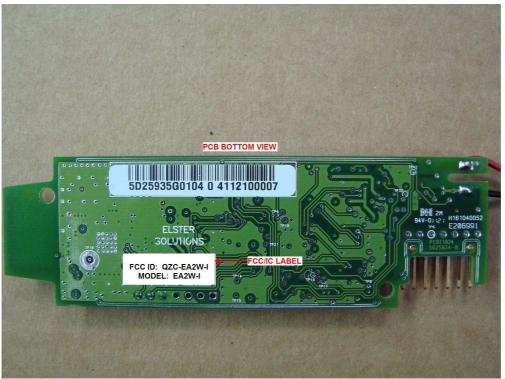

## EA2W-I Internal FCC Label Location

Figure 5: Location of Internal FCC Label on EA2W-I Printed Circuit Board Assembly (Bottom)