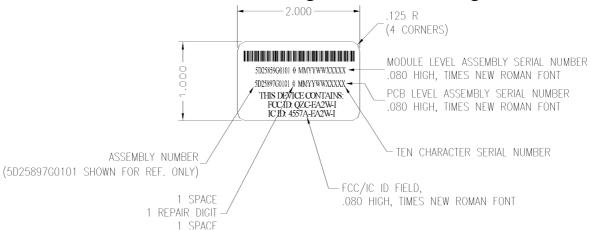

## EA2W-I External FCC / IC Label Drawing – Pit Housing

Figure 4: External FCC / IC Label drawing – Pit Housing