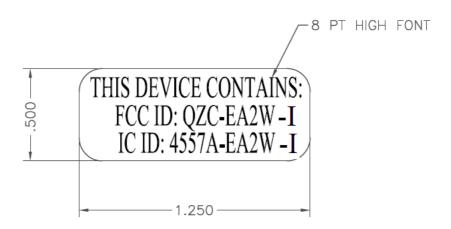

# EA2W-I External FCC Label Drawing – Remote Housing

Figure 2: External FCC Label drawing - Remote Housing