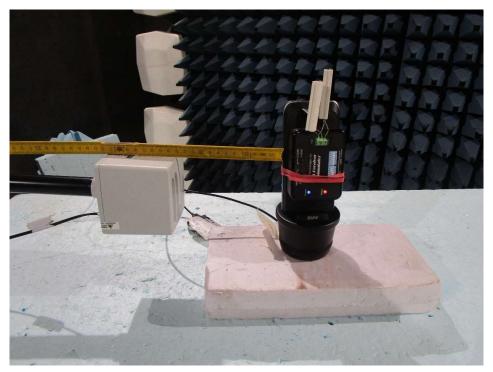

## 1. Test Setup Photographs

**Photograph 1:** Measurements in the anechoic chamber, 15 cm distance between measurement probe and EUT, Position 4

**Photograph 2**: Measurements in the anechoic chamber, 5cm distance between measurement probe and EUT, Position 4