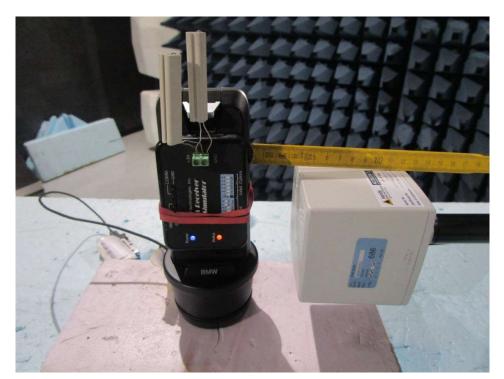

## 1. Test Setup Photographs

**Photograph 1:** Measurements in the anechoic chamber, 15 cm distance between measurement probe and EUT, Position 4

**Photograph 2**: Measurements in the anechoic chamber, 5cm distance between measurement probe and EUT, Position 4

**Photograph 3** Measurements in the anechoic chamber, 5 cm distance between measurement probe and EUT, Position 1

**Photograph 4**: Measurements in the anechoic chamber, 15cm distance between measurement probe and EUT, Position 1

**Photograph 5**: Measurements in the anechoic chamber, 15cm distance between measurement probe and EUT, Position 5

**Photograph 6**: Measurements in the anechoic chamber, 5cm distance between measurement probe and EUT, Position 5

**Photograph 7**: Measurements in the anechoic chamber, 5cm distance between measurement probe and EUT, Position 4

**Photograph 8**: Measurements in the anechoic chamber, 15cm distance between measurement probe and EUT, Position 4

**Photograph 9:** Measurements in the anechoic chamber, 5cm distance between measurement probe and EUT, Position 2

**Photograph 10**: Measurements in the anechoic chamber, 5cm distance between measurement probe and EUT, Position 10