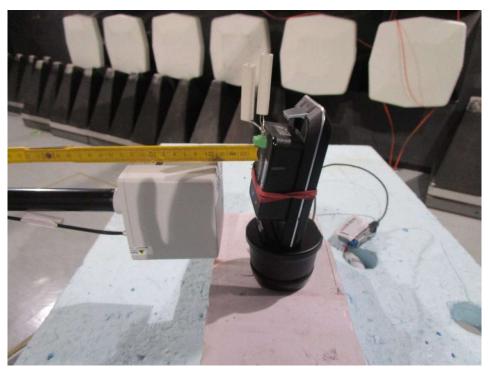

**Photograph 3** Measurements in the anechoic chamber, 5 cm distance between measurement probe and EUT, Position 1

**Photograph 4**: Measurements in the anechoic chamber, 15cm distance between measurement probe and EUT, Position 1