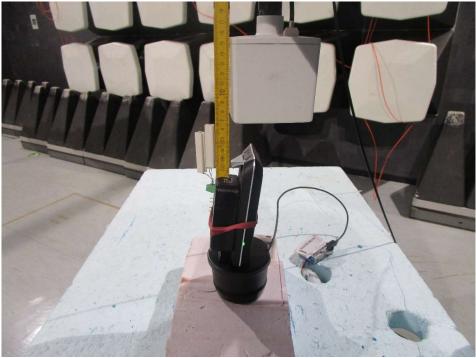

**Photograph 3** Measurements in the anechoic chamber, 5 cm distance between measurement probe and EUT, Position 1

**Photograph 4**: Measurements in the anechoic chamber, 15cm distance between measurement probe and EUT, Position 1