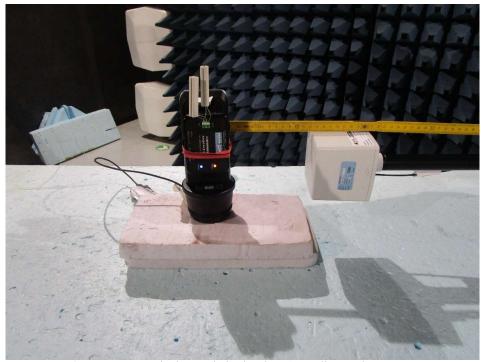

## 1. Test Setup Photographs

**Photograph 1:** Measurements in the anechoic chamber, 15 cm distance between measurement probe and EUT, Position 4

**Photograph 2**: Measurements in the anechoic chamber, 5cm distance between measurement probe and EUT, Position 4