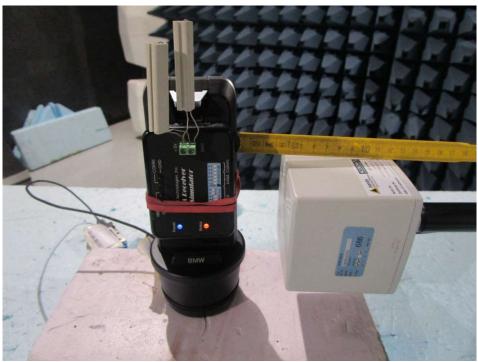

**Photograph 3** Measurements in the anechoic chamber, 5 cm distance between measurement probe and EUT, Position 1

**Photograph 4**: Measurements in the anechoic chamber, 15cm distance between measurement probe and EUT, Position 1