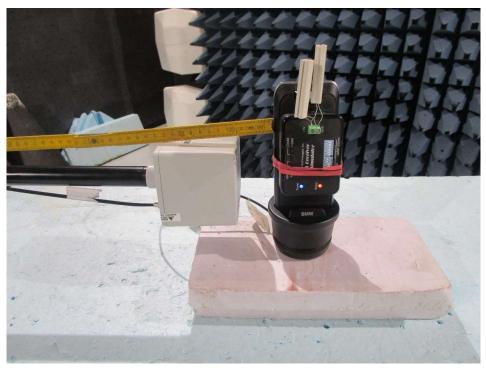

## 1. Test Setup Photographs

**Photograph 1:** Measurements in the anechoic chamber, 15 cm distance between measurement probe and EUT, Position 4

**Photograph 2**: Measurements in the anechoic chamber, 5cm distance between measurement probe and EUT, Position 4

**Photograph 3** Measurements in the anechoic chamber, 5 cm distance between measurement probe and EUT, Position 1

**Photograph 4**: Measurements in the anechoic chamber, 15cm distance between measurement probe and EUT, Position 1

**Photograph 5**: Measurements in the anechoic chamber, 15cm distance between measurement probe and EUT, Position 5

**Photograph 6**: Measurements in the anechoic chamber, 5cm distance between measurement probe and EUT, Position 5

**Photograph 7**: Measurements in the anechoic chamber, 5cm distance between measurement probe and EUT, Position 4

**Photograph 8**: Measurements in the anechoic chamber, 15cm distance between measurement probe and EUT, Position 4

**Photograph 9:** Measurements in the anechoic chamber, 5cm distance between measurement probe and EUT, Position 2

**Photograph 10**: Measurements in the anechoic chamber, 5cm distance between measurement probe and EUT, Position 10