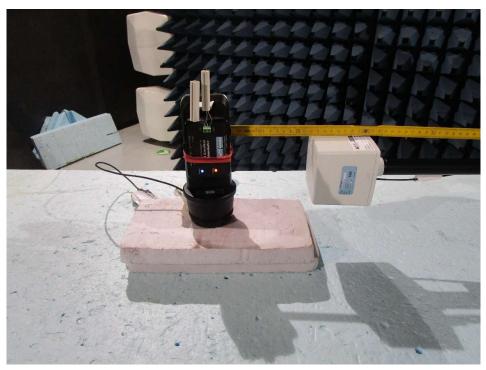

## 1. Test Setup Photographs

**Photograph 1:** Measurements in the anechoic chamber, 15 cm distance between measurement probe and EUT, Position 4

**Photograph 2**: Measurements in the anechoic chamber, 5cm distance between measurement probe and EUT, Position 4

**Photograph 3** Measurements in the anechoic chamber, 5 cm distance between measurement probe and EUT, Position 1

**Photograph 4**: Measurements in the anechoic chamber, 15cm distance between measurement probe and EUT, Position 1

**Photograph 5**: Measurements in the anechoic chamber, 15cm distance between measurement probe and EUT, Position 5

**Photograph 6**: Measurements in the anechoic chamber, 5cm distance between measurement probe and EUT, Position 5

**Photograph 7**: Measurements in the anechoic chamber, 5cm distance between measurement probe and EUT, Position 4

**Photograph 8**: Measurements in the anechoic chamber, 15cm distance between measurement probe and EUT, Position 4

**Photograph 9:** Measurements in the anechoic chamber, 5cm distance between measurement probe and EUT, Position 2

**Photograph 10**: Measurements in the anechoic chamber, 5cm distance between measurement probe and EUT, Position 10