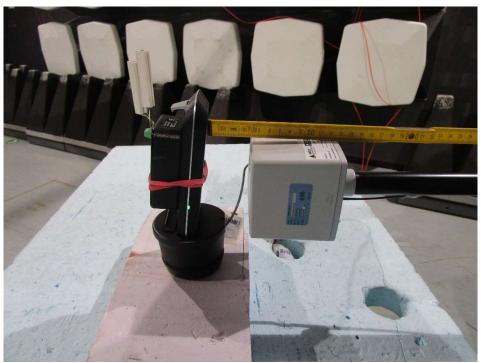

**Photograph 5**: Measurements in the anechoic chamber, 15cm distance between measurement probe and EUT, Position 5

**Photograph 6**: Measurements in the anechoic chamber, 5cm distance between measurement probe and EUT, Position 5