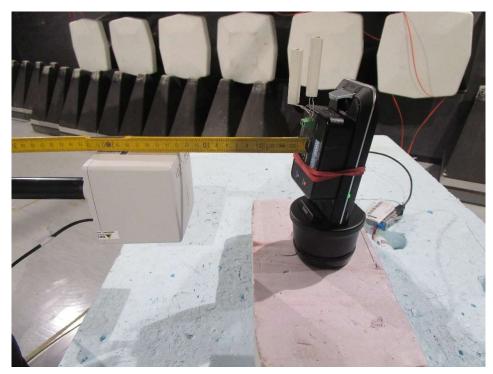

## 1. Test Setup Photographs

**Photograph 1:** Measurements in the anechoic chamber, 15 cm distance between measurement probe and EUT, Position 4

**Photograph 2**: Measurements in the anechoic chamber, 5cm distance between measurement probe and EUT, Position 4