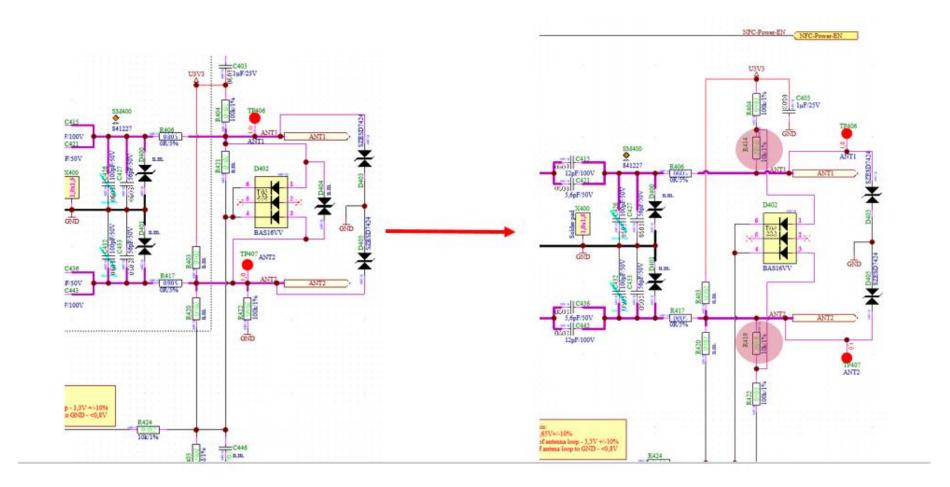

## 1. New Design

1.1. Change in NFC antenna – additional internal loop

1.2. Change in main board - added 2 resistor, changed layout in region of Diode D402

The change of tunning done on main PCB:

Old PCB New PCB

Old PCB New PCB

Old PCB New PCB