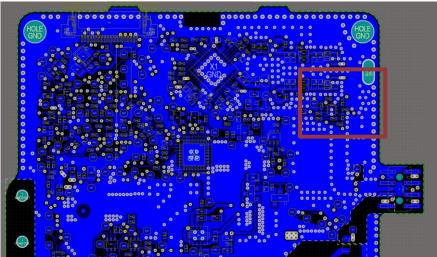

## 1. New Design

1.1. Change in NFC antenna – additional internal loop

1.2. Change in main board - added 2 resistor, changed layout in region of Diode D402

The change of tunning done on main PCB:

Old PCB New PCB

Old PCB New PCB

Old PCB New PCB