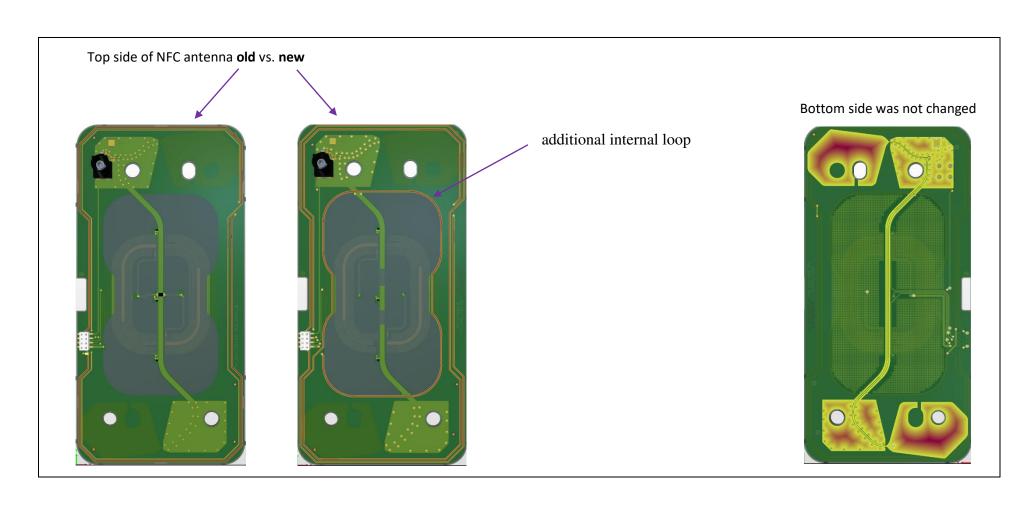

## 1. New Design

1.1. Change in NFC antenna – additional internal loop

1.2. Change in main board - added 2 resistor, changed layout in region of Diode D402

The change of tunning done on main PCB:

Old PCB New PCB

Old PCB New PCB

Old PCB New PCB