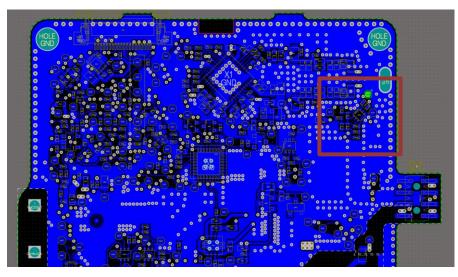

## 1. New Design

1.1. Change in NFC antenna – additional internal loop

1.2. Change in main board - added 2 resistor, changed layout in region of Diode D402

The change of tunning done on main PCB:

Old PCB New PCB

Old PCB New PCB

Old PCB New PCB