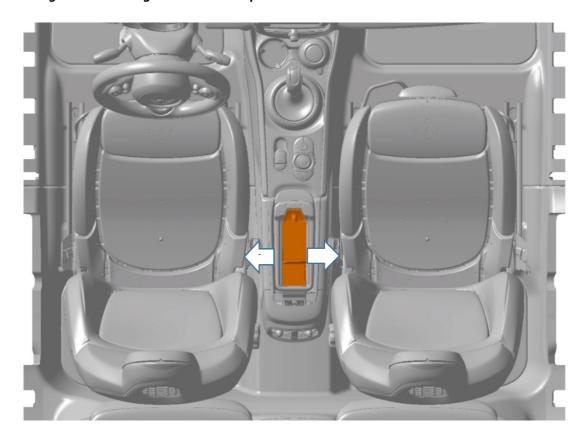

## MINI: Instructions on how and where to install the device in the vehicle.

For the installation of the wireless charging unit a minimum distance of 10 cm between the user and the device has to be ensured.

The wireless charging unit is only designed for an installation or assembly ex works – no retrofit.

The wireless charging unit is only designed for an integration in the MINI middle armrest. The wireless Charging unit will be clipped into the MINI middle armrest in a fixed and defined position, which refilled a legal requirements.

## MINI: Diagrams indicating the installation position should be included

Note: Installation instruction valid for BMW 3 Series and MINI, no retrofit