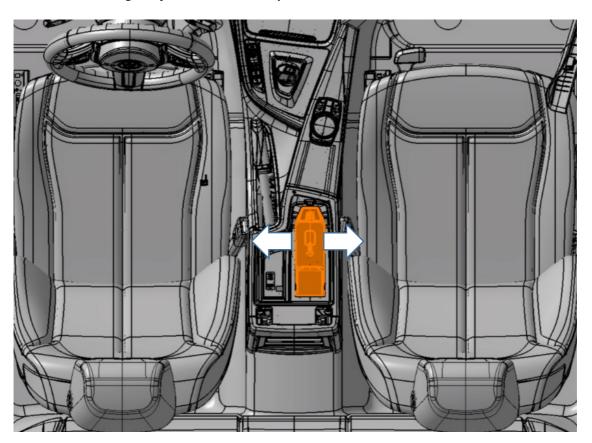

#### BMW 3 Series: Instructions on how and where to install the device in the vehicle.

For the installation of the wireless charging unit a minimum distance of 10 cm between the user and the device has to be ensured.

The wireless charging unit is only designed for an installation or assembly ex works – no retrofit. The wireless Charging unit will be clipped into the BMW center console in a fixed and defined position, which refilled a legal requirements. The wireless charging unit is only designed for an integration in the 3 Series center console.

BMW 3 Series: Diagram for the installation position

The wireless charging unit is only designed for an integration in the 3 Series center console.