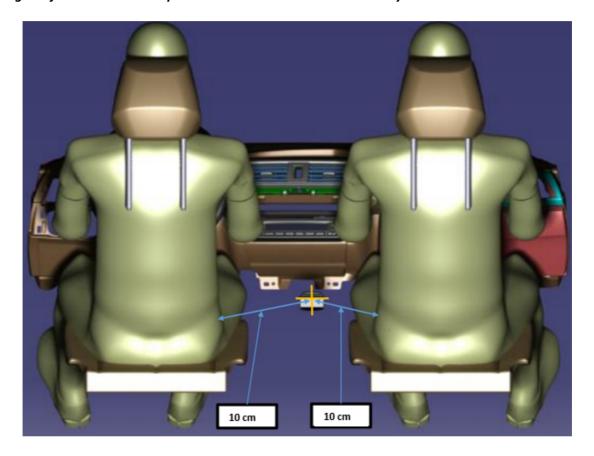

#### General remark:

For the installation of the wireless charging unit a minimum distance of 10 cm between the user and the device has to be ensured regardless of the car model  $\Box$ 

# Diagram for the installation position with distances to human body