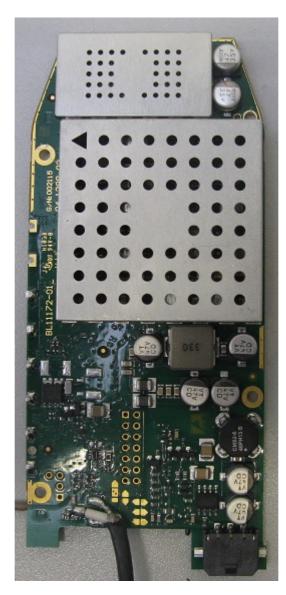

### Internal photos of the EUT (provided by the customer)

Photo 1: main board frond side

Photo 4: Antenna board front side

Photo 5: Antenna board rear side