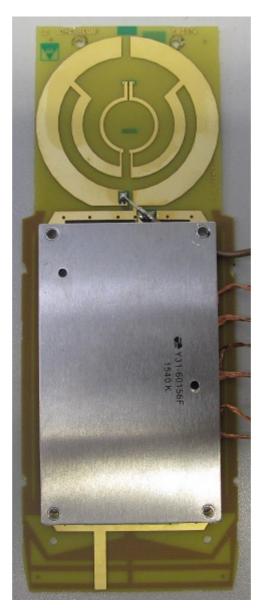

### Internal photos of the EUT (provided by the customer)

Photo 1: main board frond side

Photo 4: Antenna board front side

Photo 5: Antenna board rear side