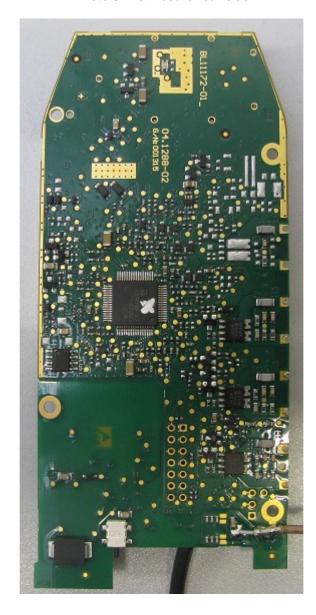

### Internal photos of the EUT (provided by the customer)

Photo 1: main board frond side

Photo 4: Antenna board front side

Photo 5: Antenna board rear side