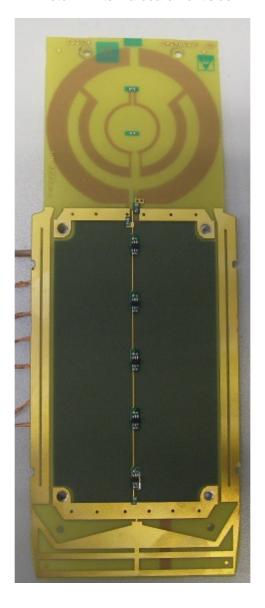

### Internal photos of the EUT (provided by the customer)

Photo 1: main board frond side

Photo 4: Antenna board front side

Photo 5: Antenna board rear side