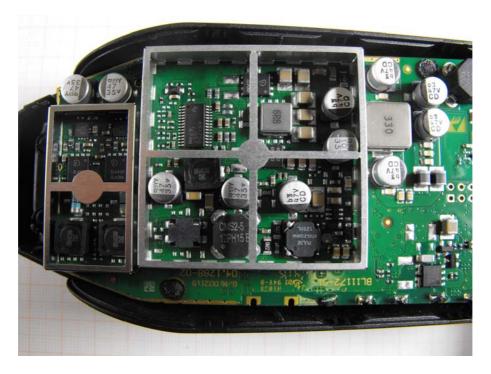

### Internal photos of the EUT (provided by the customer)

Photo 1: main board frond side

Photo 4: Antenna board front side

Photo 5: Antenna board rear side