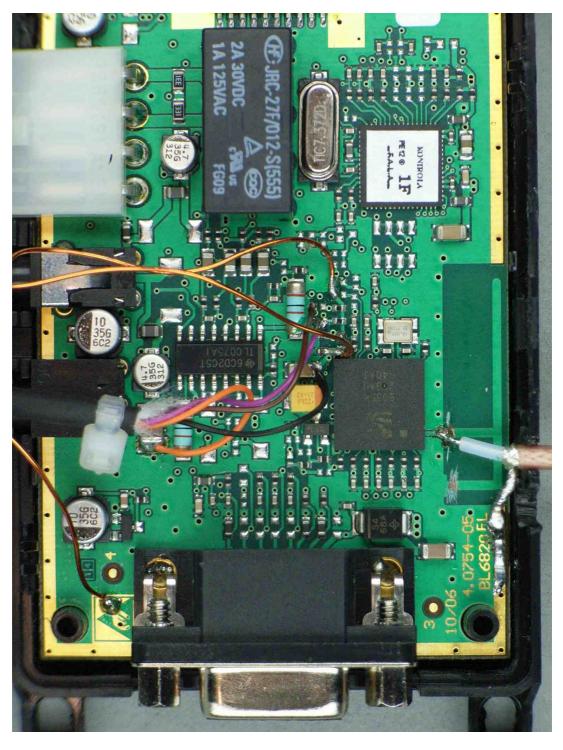

70695\_8.jpg CC9051, PCB, detail view to RF part with temporary antenna connector

Examiner: Thomas KÜHN Date of issue: 15 May 2007 page 5 of 5