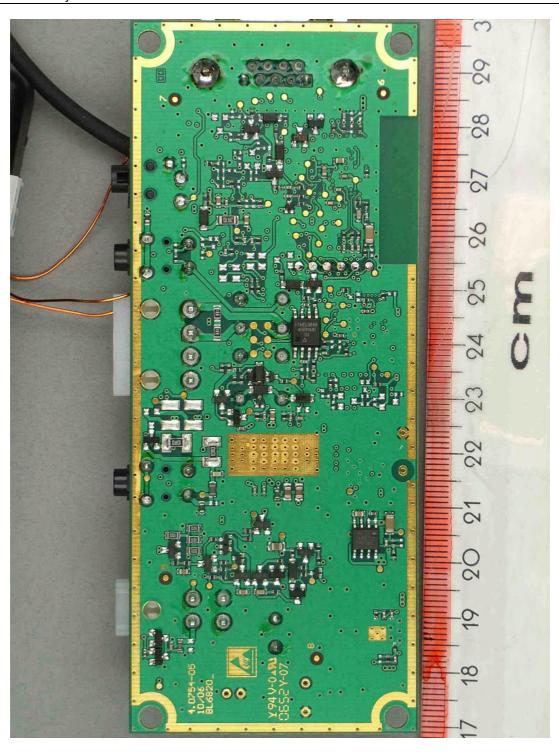

Examiner: Thomas KÜHN Date of issue: 15 May 2007 page 2 of 5

EUT: CC9051 Manufacturer: Bury GmbH & Co. KG

70695\_3.jpg CC9051, PCB, bottom view

Examiner: Thomas KÜHN Date of issue: 15 May 2007 page 3 of 5