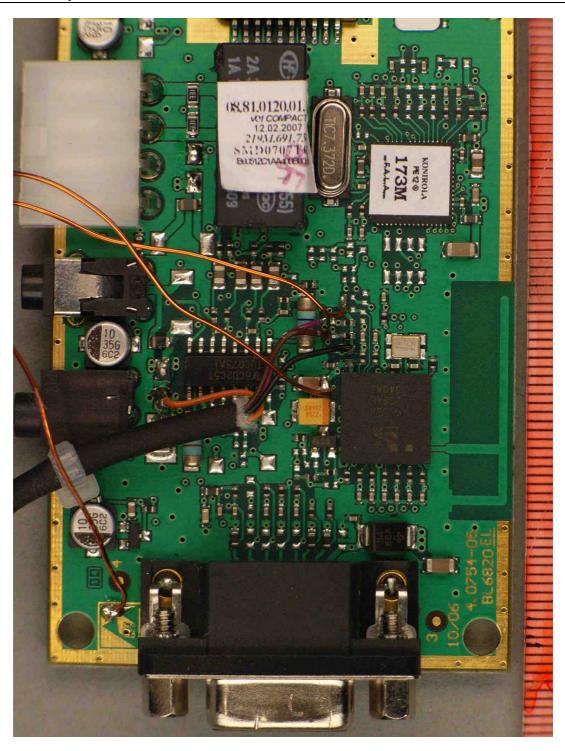

EUT: CC9051

Manufacturer: Bury GmbH & Co. KG

70695\_1.jpg CC9051, PCB, detail view to RF part with internal antenna

Examiner: Thomas KÜHN Date of issue: 15 May 2007 page 4 of 5

EUT: CC9051 Manufacturer: Bury GmbH & Co. KG

70695\_8.jpg CC9051, PCB, detail view to RF part with temporary antenna connector

Examiner: Thomas KÜHN Date of issue: 15 May 2007 page 5 of 5