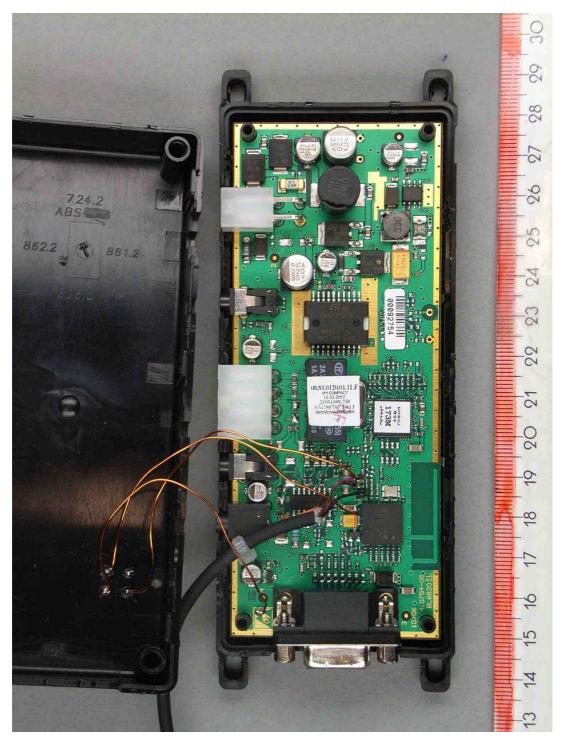

EUT: CC9051

Manufacturer: Bury GmbH & Co. KG

70695\_4.jpg CC9051, internal view

Examiner: Thomas KÜHN Date of issue: 15 May 2007 page 1 of 5

EUT: CC9051 Manufacturer: Bury GmbH & Co. KG

70695\_2.jpg CC9051, PCB, top view