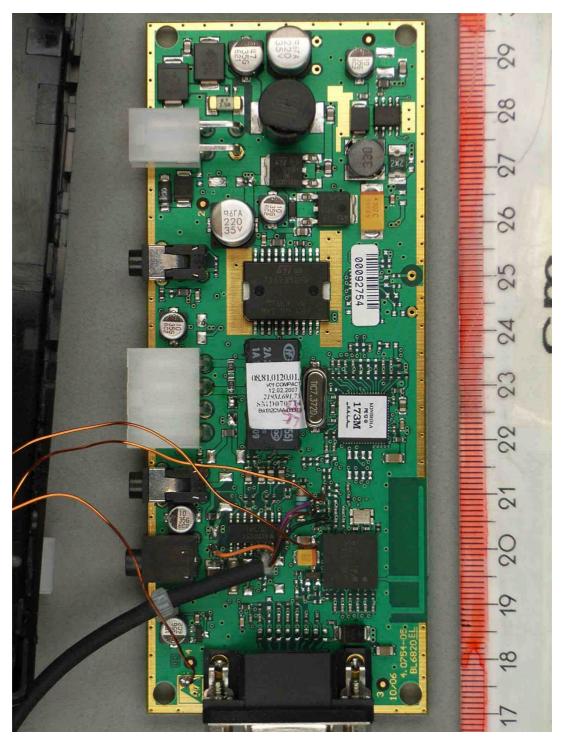

EUT: CC9051

Manufacturer: Bury GmbH & Co. KG

70695\_4.jpg CC9051, internal view

Examiner: Thomas KÜHN Date of issue: 15 May 2007 page 1 of 5

EUT: CC9051 Manufacturer: Bury GmbH & Co. KG

70695\_2.jpg CC9051, PCB, top view

Examiner: Thomas KÜHN Date of issue: 15 May 2007 page 2 of 5

EUT: CC9051 Manufacturer: Bury GmbH & Co. KG

70695\_3.jpg CC9051, PCB, bottom view

Examiner: Thomas KÜHN Date of issue: 15 May 2007 page 3 of 5