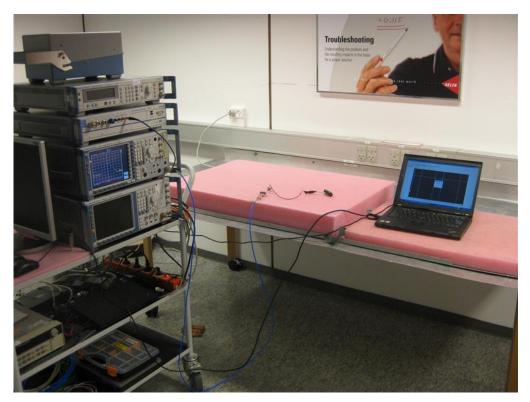

Photo 4.4.1 Test setup regarding measurement of radiated emission (below 1 GHz).

Photo 4.4.2 Test setup regarding measurement of radiated emission (below 1 GHz).

Photo 4.5.1 Test setup regarding measurement of radiated emission (below 1 GHz).