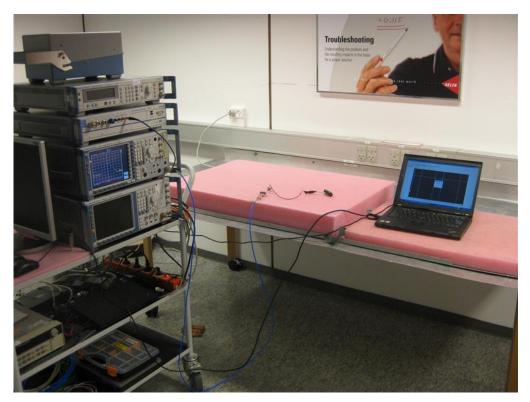

Photo 4.8.2 Test setup regarding measurement of radiated emission (above 1 GHz).

Photo 4.9.1 Test setup regarding measurement of field strength of fundamental.

Photo 4.9.2 Test setup regarding measurement of field strength of fundamental.