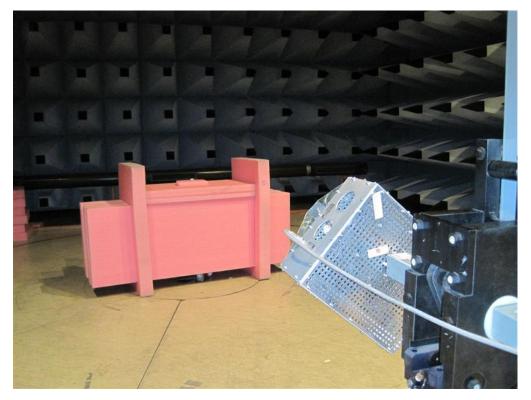

Photo 4.6.1 Test setup regarding measurement of 20 dB bandwidth.

Photo 4.6.2 Test setup regarding measurement of 20 dB bandwidth.

Photo 4.7.1 Test setup regarding measurement of occupied bandwidth, IC.

Photo 4.7.2 Test setup regarding measurement of occupied bandwidth, IC.