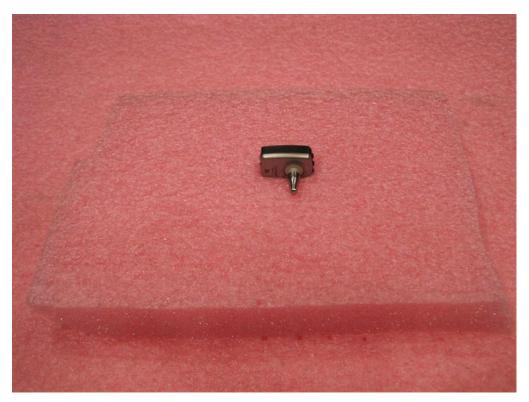

Photo 4.4.2 Test setup regarding measurement of field strength of fundamental.

Photo 4.5.1 Test setup regarding measurement of band edge compliance.

Photo 4.5.2 Test setup regarding measurement of band edge compliance.