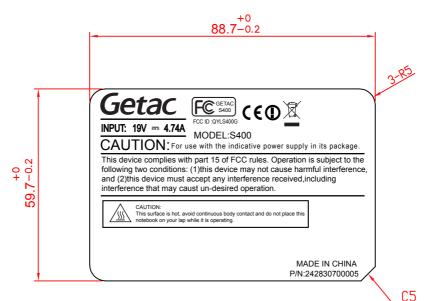

| TOL ±   |     |     |     |     |     |     |     | <b>/</b> |      |                            | / /  |
|---------|-----|-----|-----|-----|-----|-----|-----|----------|------|----------------------------|------|
| RANGE   | Pla | Met | Ins | Por | Cab | Pac | Gas | PCB      |      |                            |      |
| 0~6     | 0.1 | 0.1 | 0.1 | 0.2 | 0.5 | 1   | 0.5 | 0.1      |      |                            | /    |
| 6~30    | 0.1 | 0.1 | .15 | .25 | 1   | 1   | 0.5 | 0.1      |      |                            | //   |
| 30~80   | 0.1 | .15 | 0.2 | 0.3 | 2   | 1.5 | 1   | 0.1      |      |                            |      |
| 80~180  | .15 | .15 | .25 | 0.3 | 2   | 2   | 1   | .15      |      |                            |      |
| 180~315 | .15 | 0.2 | 0.3 | 0.4 | 2.5 | 2   | 1   | .15      |      |                            | /    |
| 315~800 | 0.2 | 0.3 | 0.4 | 0.5 | 3   | 3   | 2   | .15      | ITEM | CONTENTS OF CHANGE RVS APV | M/D/ |

NOTE:

1. MATERIAL:PC KLX 1860,T0.254mm IT MUST BE APPROVED BY UL & CSA STANDARD.

- 2. LABEL SHOULD HAVE PRESSURE SENSITIVE ADHESIVE WITH PROTECTIVE RELEASE LINER ON THE BACK SIDE.
- 3. COLORS: a. TEXT FOREGROUND: PANTON 7542C

b. BACKGROUND: PANTON 426C

4. LABEL MANUFACTURER MUST USE A PROCESS AND MATERIALS. THOSE WHICH HAVE BEEN APPROVED BY UL & CSA.

5. THE PHYSICAL SAMPLES MUST ACCORDING GP REQUEST.

6. 黏性: 黏著力為 2.3 以上

7. 表面 : 粗糙面 8. 貼附位置 : D 件

9. 環測項目及條件.(判定標準FOLLOW "QAP-4-75-A 系統表面處理的測試規範)

10. ADHESIVE : 3M467

| DATE  | JUL/20/20 | 10 MATERI | AL SEE NO | TES  | TREATMENT   | REMARK                              |
|-------|-----------|-----------|-----------|------|-------------|-------------------------------------|
| UNIT  | MM        | SCALE     |           |      |             | TF1-LABEL; RATING,90W,STANDARD,S400 |
| DRAWN | DESIGNED  | CHECKED   | APPROVED  | MATI | ERIAL NO.   | MF 242830700005R 00                 |
| 廖梅華   |           | 李惠        | 民         | Л    | <b>1iTA</b> | ■ Technology Corp.                  |