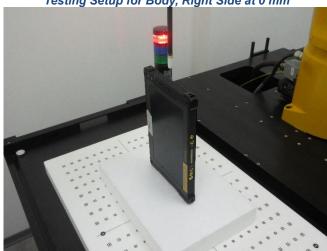

Testing Setup for Body, Rear Face at 0 mm

Testing Setup for Body, Left Side at 0 mm

Testing Setup for Body, Right Side at 0 mm

Testing Setup for Body, Top Side at 0 mm

Testing Setup for Body, Bottom Side at 0 mm

Testing Setup for Body, Rear Face at 16 mm

Testing Setup for Body, Top Side at 14 mm

Testing Setup for Power Density, Rear Face at 0 mm

Testing Setup for Body, Right Side at 0 mm

Testing Setup for Body, Top Side at 0 mm