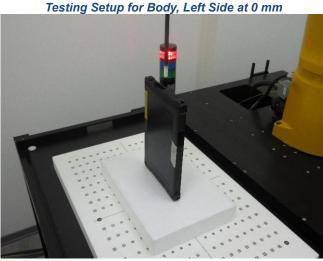

Testing Setup for Body, Rear Face at 0 mm

Testing Setup for Body, Left Side at 0 mm

Testing Setup for Body, Right Side at 0 mm

Testing Setup for Body, Top Side at 0 mm

Testing Setup for Body, Bottom Side at 0 mm