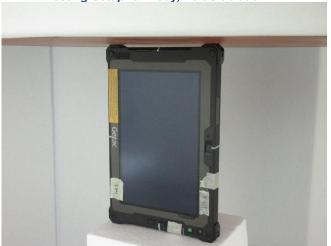

Testing Setup for Body, Rear Face at 0 mm

Testing Setup for Body, Left Side at 0 mm

Testing Setup for Body, Right Side at 0 mm

Testing Setup for Body, Top Side at 0 mm

Testing Setup for Body, Bottom Side at 0 mm

Testing Setup for Body, Rear Face at 16 mm

Testing Setup for Body, Top Side at 14 mm

Testing Setup for Power Density, Rear Face at 0 mm

Testing Setup for Body, Right Side at 0 mm

Testing Setup for Body, Top Side at 0 mm