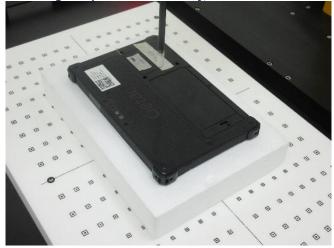

Testing Setup for Body, Rear Face at 0 mm

Testing Setup for Body, Left Side at 0 mm

Testing Setup for Body, Right Side at 0 mm

Testing Setup for Body, Top Side at 0 mm

Testing Setup for Body, Bottom Side at 0 mm