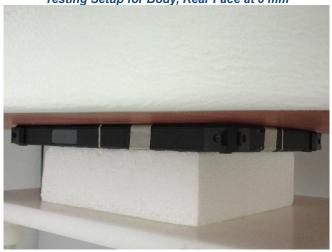

Testing Setup for Body, Rear Face at 0 mm

Testing Setup for Body, Left Side at 0 mm

Testing Setup for Body, Right Side at 0 mm

Testing Setup for Body, Top Side at 0 mm

Testing Setup for Body, Bottom Side at 0 mm

Testing Setup for Body, Rear Face at 16 mm

Testing Setup for Body, Top Side at 14 mm

Testing Setup for Power Density, Rear Face at 0 mm

Testing Setup for Body, Right Side at 0 mm

Testing Setup for Body, Top Side at 0 mm