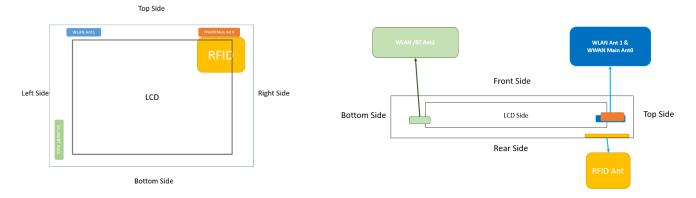

## Illustration of Antenna Locations

<Front Face View> Tablet

<Right Side View> Tablet

| Antenna       | To Front Face (mm) | To Rear Face<br>(mm) | To Left Side<br>(mm) | To Right Side<br>(mm) | To Top Side<br>(mm) | To Bottom Side (mm) |
|---------------|--------------------|----------------------|----------------------|-----------------------|---------------------|---------------------|
| WWAN Ant Main | 3.00               | 3.00                 | 150.00               | 17.00                 | 7.00                | 130.00              |
| WLAN Ant 1    | 3.00               | 12.00                | 28.00                | 180.00                | 7.00                | 130.00              |
| WLAN/BT Ant 2 | 12.00              | 3.00                 | 7.00                 | 220.00                | 110.00              | 14.00               |
| RFID          | 20.00              | 0.00                 | 150.00               | 12.00                 | 15.00               | 90.00               |