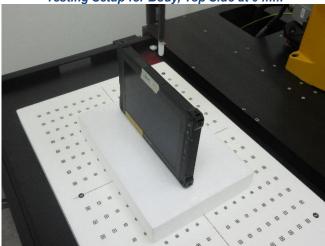

Testing Setup for Body, Rear Face at 0 mm

Testing Setup for Body, Left Side at 0 mm

Testing Setup for Body, Right Side at 0 mm

Testing Setup for Body, Top Side at 0 mm

Testing Setup for Body, Bottom Side at 0 mm

Testing Setup for Body, Rear Face at 16 mm

Testing Setup for Body, Top Side at 14 mm

Testing Setup for Power Density, Rear Face at 0 mm

Testing Setup for Body, Right Side at 0 mm

Testing Setup for Body, Top Side at 0 mm