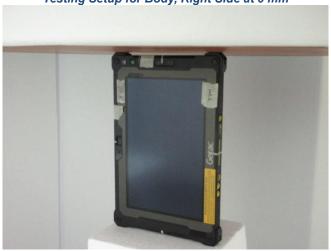

Testing Setup for Body, Rear Face at 0 mm

Testing Setup for Body, Left Side at 0 mm

Testing Setup for Body, Right Side at 0 mm

Testing Setup for Body, Top Side at 0 mm

Testing Setup for Body, Bottom Side at 0 mm

Testing Setup for Body, Rear Face at 16 mm

Testing Setup for Body, Top Side at 14 mm

Testing Setup for Power Density, Rear Face at 0 mm

Testing Setup for Body, Right Side at 0 mm

Testing Setup for Body, Top Side at 0 mm