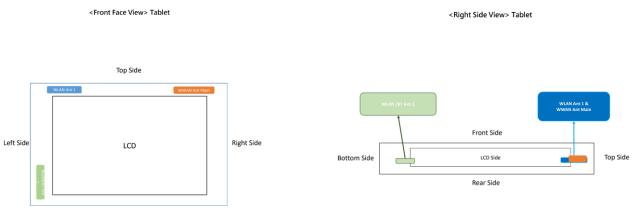

## Appendix A – DUT Antenna Illustration and Test Setup Photographs

Bottom Side

| Antenna       | To Front Face | To Rear Face | To Left Side | To Right Side | To Top Side | To Bottom Side |
|---------------|---------------|--------------|--------------|---------------|-------------|----------------|
|               | (mm)          | (mm)         | (mm)         | (mm)          | (mm)        | ( <i>mm</i> )  |
| WWAN Ant Main | 3.00          | 3.00         | 150.00       | 17.00         | 7.00        | 130.00         |
| WLAN Ant 1    | 3.00          | 12.00        | 28.00        | 180.00        | 7.00        | 130.00         |
| WLAN/BT Ant 2 | 12.00         | 3.00         | 7.00         | 220.00        | 110.00      | 14.00          |