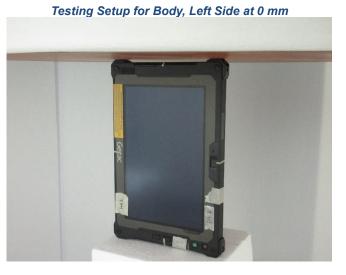

E&E

Testing Setup for Power Density, Rear Face at 0 mm

Testing Setup for Body, Right Side at 0 mm

Testing Setup for Body, Left Side at 0 mm

Testing Setup for Body, Top Side at 0 mm

Testing Setup for Body, Bottom Side at 0 mm