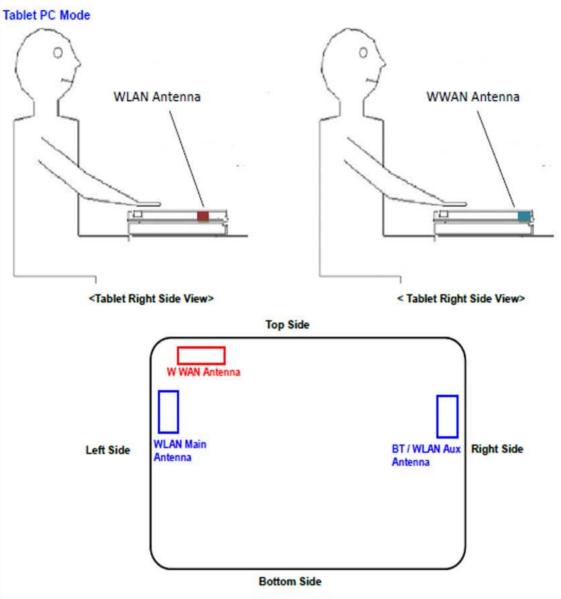

## Photographs of EUT Setup and Antenna Location

The photographs of EUT and setup for SAR testing are shown as follows.

<Tablet Front View>

| The separation distance for antenna to edge | e: |
|---------------------------------------------|----|
|---------------------------------------------|----|

| Antenna       | To Top Side<br>(mm) | To Bottom Side<br>(mm) | To Left Side<br>(mm) | To Right Side<br>(mm) |
|---------------|---------------------|------------------------|----------------------|-----------------------|
| WWAN          | 5                   | 213                    | 30                   | 210                   |
| WLAN Main     | 68                  | 131                    | 2                    | 283                   |
| BT / WLAN Aux | 68                  | 131                    | 283                  | 2                     |