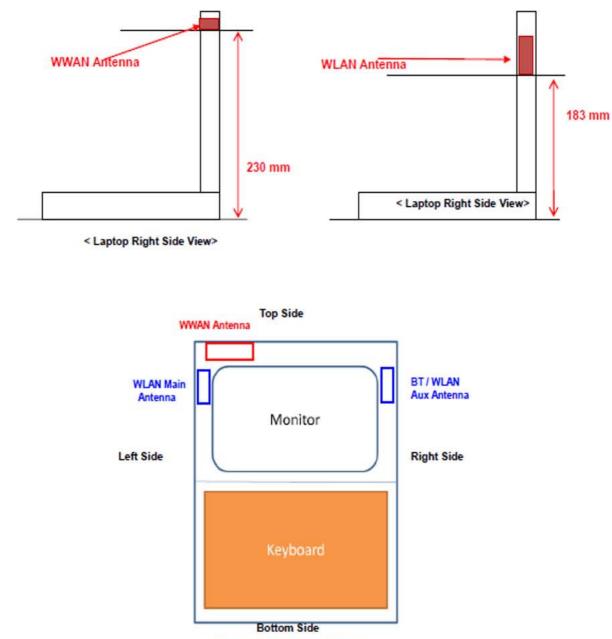

## <Antenna Location> Laptop PC Mode

<Laptop Monitor Front View>

The separation distance for antenna to edge:

| Antenna       | To Top Side<br>(mm) | To Bottom Side<br>(mm) | To Left Side<br>(mm) | To Right Side<br>(mm) |
|---------------|---------------------|------------------------|----------------------|-----------------------|
| WWAN          | 5                   | 230                    | 30                   | 210                   |
| WLAN Main     | 68                  | 183                    | 2                    | 283                   |
| BT / WLAN Aux | 68                  | 183                    | 283                  | 2                     |