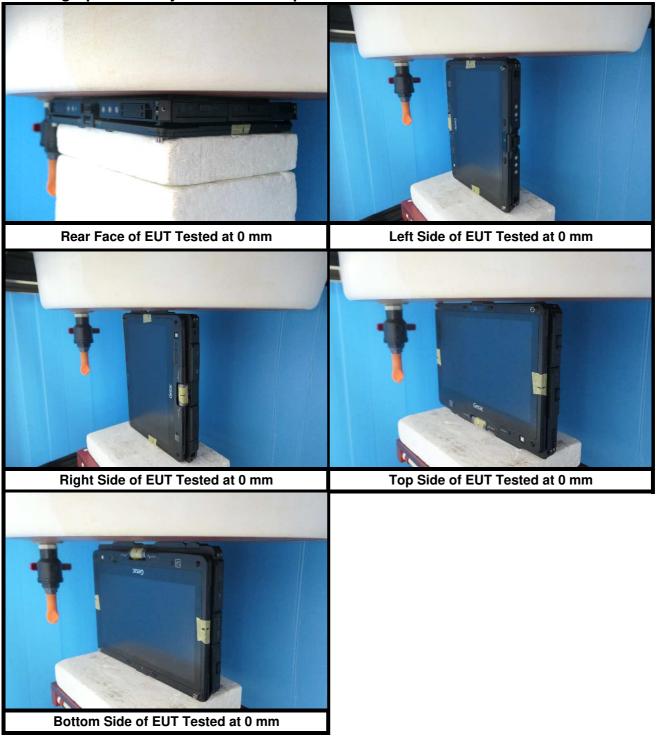

| 131                    | 283                  | 2                     |



## <Antenna Location> Laptop PC Mode



<Laptop Monitor Front View>

The separation distance for antenna to edge:

| Antenna       | To Top Side<br>(mm) | To Bottom Side<br>(mm) | To Left Side<br>(mm) | To Right Side<br>(mm) |
|---------------|---------------------|------------------------|----------------------|-----------------------|
| WWAN          | 5                   | 230                    | 30                   | 210                   |
| WLAN Main     | 68                  | 183                    | 2                    | 283                   |
| BT / WLAN Aux | 68                  | 183                    | 283                  | 2                     |



## <Photographs of Body SAR Test Setup>





## <Photographs of Bottom Body SAR Test Setup>





<Photographs of Power Density Test Setup>