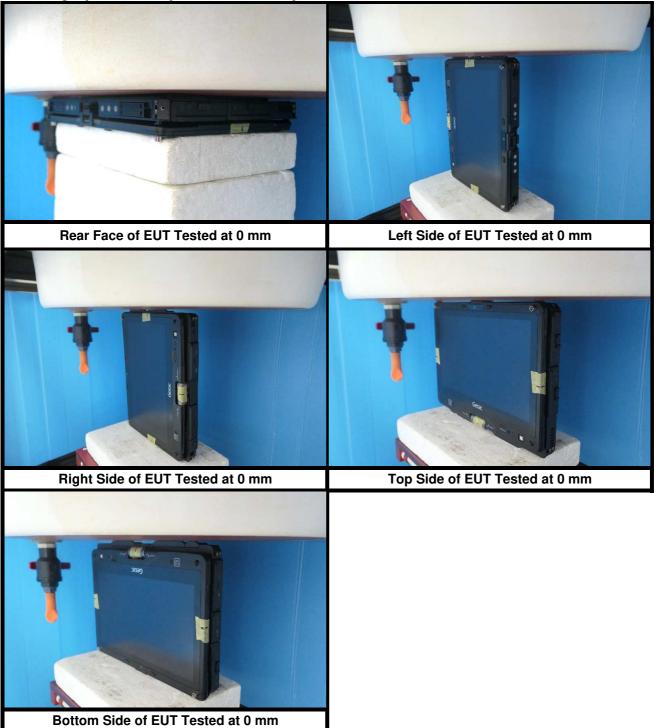

Report No.: SFCDVB-WTW-P22100073

<Photographs of Body SAR Test Setup>

## <Photographs of Bottom Body SAR Test Setup>

<Photographs of Power Density Test Setup>