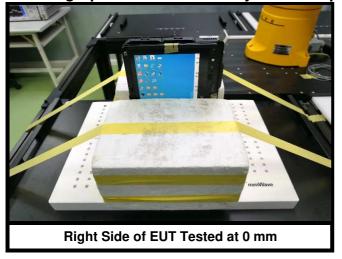

Laptop PC Mode





The separation distance for antenna to edge:

| Antenna       | To Top Side<br>(mm) | To Bottom Side<br>(mm) | To Left Side<br>(mm) | To Right Side<br>(mm) |
|---------------|---------------------|------------------------|----------------------|-----------------------|
| WWAN          | 5                   | 230                    | 30                   | 210                   |
| WLAN Main     | 68                  | 183                    | 2                    | 283                   |
| BT / WLAN Aux | 68                  | 183                    | 283                  | 2                     |

Report No.: SFCDVB-WTW-P22100073



<Photographs of Body SAR Test Setup>





## <Photographs of Bottom Body SAR Test Setup>





<Photographs of Power Density Test Setup>