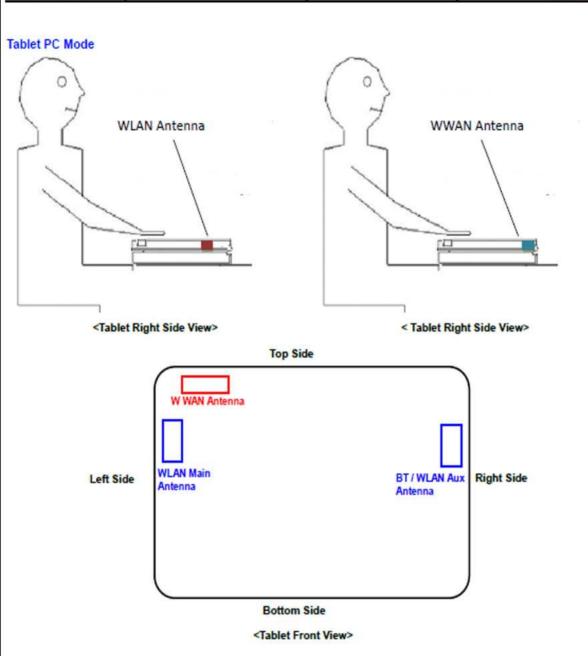

## <Antenna Location>

## **Photographs of EUT Setup and Antenna Location**

The photographs of EUT and setup for SAR testing are shown as follows.

Report No.: SFCDVB-WTW-P22100073

The separation distance for antenna to edge:

| Antenna       | To Top Side<br>(mm) | To Bottom Side<br>(mm) | To Left Side<br>(mm) | To Right Side<br>(mm) |
|---------------|---------------------|------------------------|----------------------|-----------------------|
| WWAN          | 5                   | 213                    | 30                   | 210                   |
| WLAN Main     | 68                  | 131                    | 2                    | 283                   |
| BT / WLAN Aux | 68                  | 131                    | 283                  | 2                     |