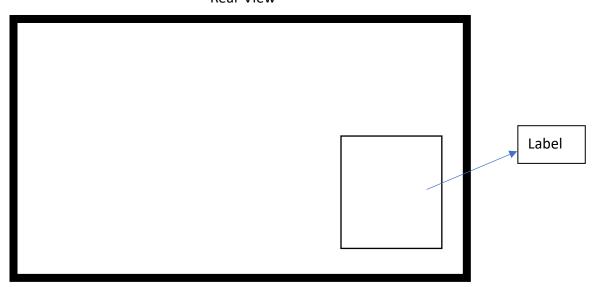

## **Rear View**

Tablet Model: UX10

Input: 20Vdc \_\_\_\_ 3.25A Attention: Use only with the appropriate AC adapter Achtung: Nur mit dem passenden Netzteil verwenden Utiliser uniquement avec le bon adaptateur secteur This device complies with part 15 of FCC rules.

Contains FCC ID: QYLLN920U Contains FCC ID: QYLAX211NG

Contains IC: 10301A-LN920U CAN ICES-3 (B)/NMB-3(B) Contains IC: 10301A-AX211NG

UX10 MADE IN CHINA