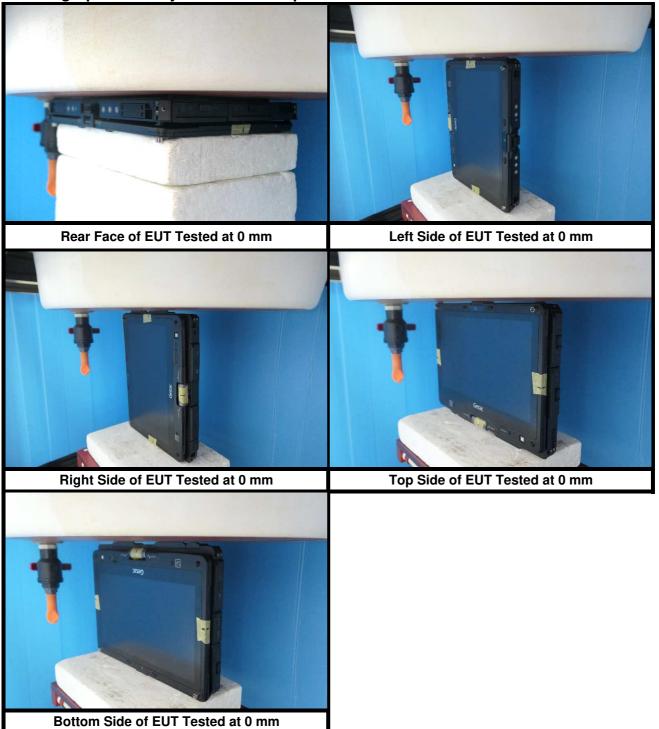

<Photographs of Body SAR Test Setup>

## <Photographs of Body SAR Test Setup>

<Photographs of Power Density Test in Laptop Mode Setup>

<Photographs of Power Density Test in Tablet Mode Setup>