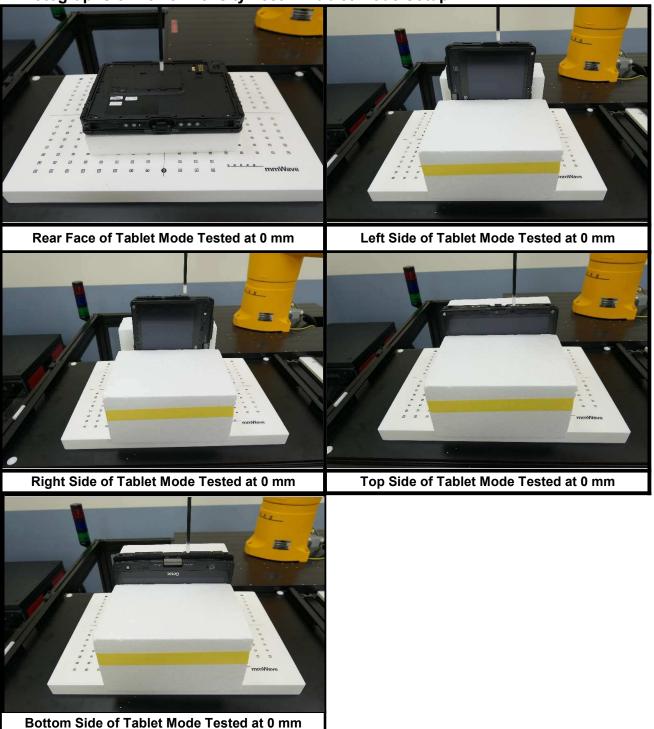

## <Photographs of Body SAR Test Setup>

<Photographs of Power Density Test in Laptop Mode Setup>

<Photographs of Power Density Test in Tablet Mode Setup>