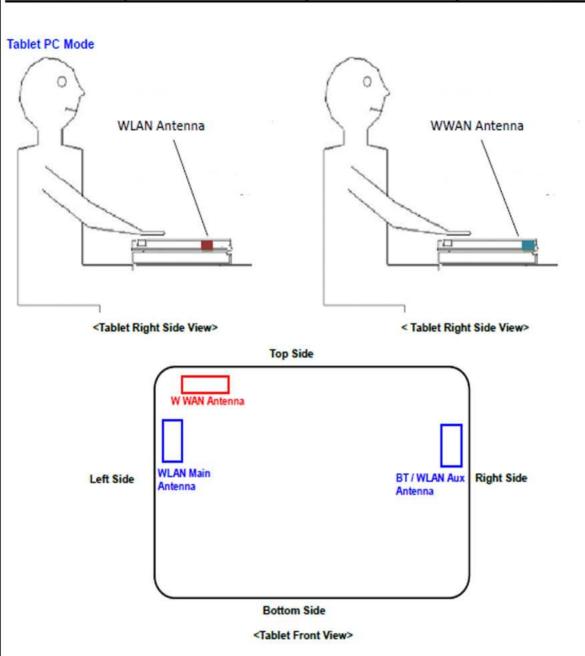

## <Antenna Location>

## **Photographs of EUT Setup and Antenna Location**

The photographs of EUT and setup for SAR testing are shown as follows.

The separation distance for antenna to edge:

| Antenna       | To Top Side<br>(mm) | To Bottom Side<br>(mm) | To Left Side<br>(mm) | To Right Side<br>(mm) |
|---------------|---------------------|------------------------|----------------------|-----------------------|
| WWAN          | 5                   | 213                    | 30                   | 210                   |
| WLAN Main     | 68                  | 131                    | 2                    | 283                   |
| BT / WLAN Aux | 68                  | 131                    | 283                  | 2                     |