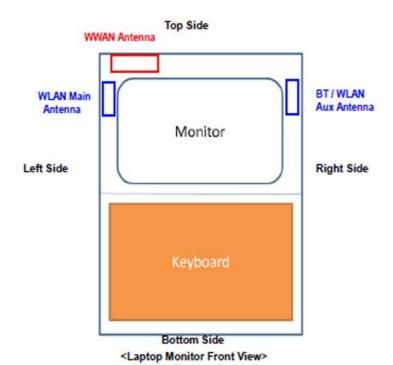

## <Antenna Location>

## Laptop PC Mode

The separation distance for antenna to edge:

| Antenna       | To Top Side<br>(mm) | To Bottom Side<br>(mm) | To Left Side<br>(mm) | To Right Side<br>(mm) |
|---------------|---------------------|------------------------|----------------------|-----------------------|
| WWAN          | 5                   | 230                    | 30                   | 210                   |
| WLAN Main     | 68                  | 183                    | 2                    | 283                   |
| BT / WLAN Aux | 68                  | 183                    | 283                  | 2                     |