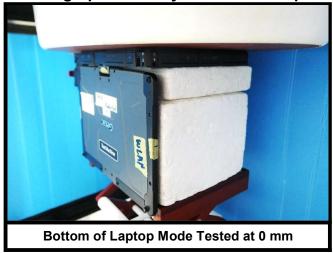

<Photographs of Body SAR Test Setup>

## <Photographs of Body SAR Test Setup>

<Photographs of Power Density Test in Laptop Mode Setup>

<Photographs of Power Density Test in Tablet Mode Setup>