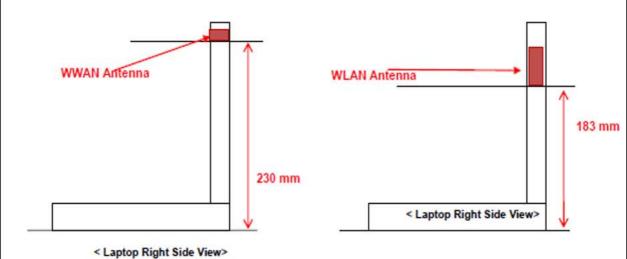

## Laptop PC Mode

The separation distance for antenna to edge:

| Antenna       | To Top Side<br>(mm) | To Bottom Side<br>(mm) | To Left Side<br>(mm) | To Right Side<br>(mm) |
|---------------|---------------------|------------------------|----------------------|-----------------------|
| WWAN          | 5                   | 230                    | 30                   | 210                   |
| WLAN Main     | 68                  | 183                    | 2                    | 283                   |
| BT / WLAN Aux | 68                  | 183                    | 283                  | 2                     |