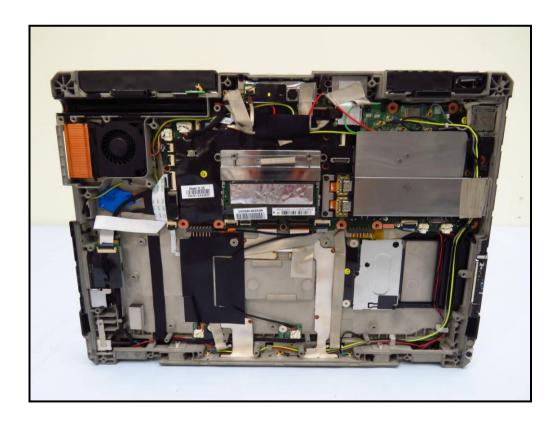

Page 17 of 39





Page 18 of 39







Page 19 of 39







Page 20 of 39







Page 21 of 39







Page 22 of 39







Page 23 of 39







Page 24 of 39







Page 25 of 39







Page 26 of 39







Page 27 of 39







Page 28 of 39







Page 29 of 39







Page 30 of 39







Page 31 of 39





Page 32 of 39







Page 33 of 39







Page 34 of 39







Page 35 of 39





Page 36 of 39







Page 37 of 39





## Getac

441142000003 Rechargeable Li-ion Battery Rating 11.1V ---- 2100mAh 24Wh (Min. 2040mAh 23Wh) Model name: BP3S1P2100S-01



ATTENTION ! Danger of explosion if battery is incorrectly replaced. Replace only with the same or equivalent type recommended by the equipment manufacturer. Discard used batteries according to manufacturer's instructions. Do not shor