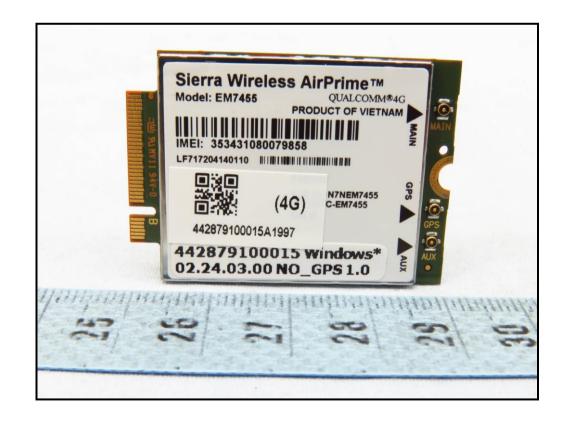

Page 17 of 39





Page 18 of 39







Page 19 of 39







Page 20 of 39







Page 21 of 39







Page 22 of 39







Page 23 of 39







Page 24 of 39







Page 25 of 39







Page 26 of 39







Page 27 of 39







Page 28 of 39







Page 29 of 39







Page 30 of 39







Page 31 of 39





Page 32 of 39







Page 33 of 39







Page 34 of 39







Page 35 of 39





Page 36 of 39







Page 37 of 39





## Getac

441142000003 Rechargeable Li-ion Battery Rating 11.1V ---- 2100mAh 24Wh (Min. 2040mAh 23Wh) Model name: BP3S1P2100S-01



ATTENTION ! Danger of explosion if battery is incorrectly replaced. Replace only with the same or equivalent type recommended by the equipment manufacturer. Discard used batteries according to manufacturer's instructions. Do not short-circuit. Do not crash. Use specified charger only. Do not charge the battery at or above 40degC/104degF ambient temperatur