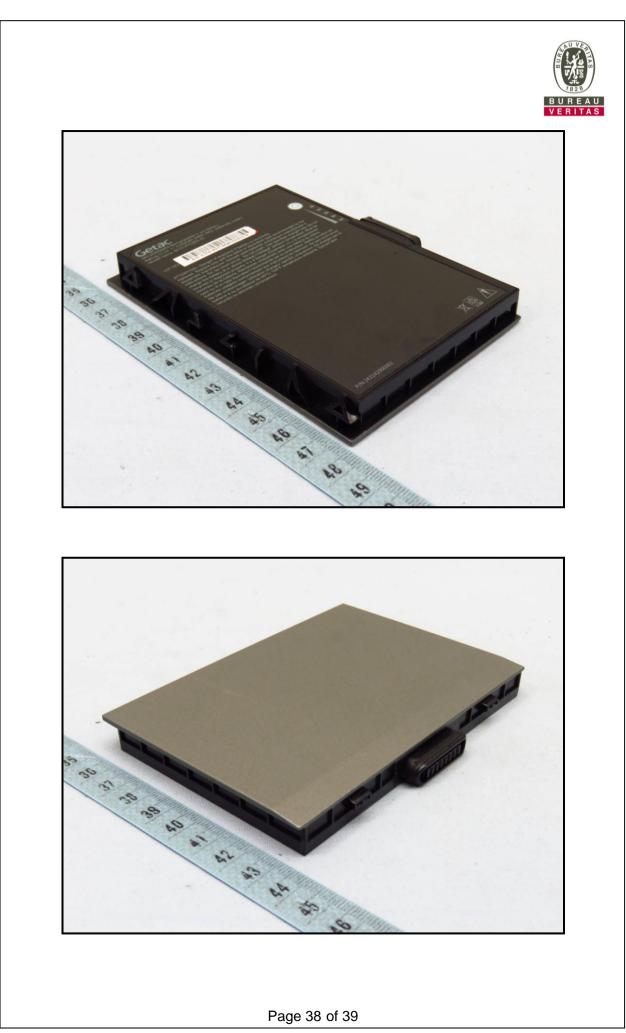

## Getac

441142000003 Rechargeable Li-ion Battery Rating 11.1V ---- 2100mAh 24Wh (Min. 2040mAh 23Wh) Model name: BP3S1P2100S-01

ATTENTION ! Danger of explosion if battery is incorrectly replaced. Replace only with the same or equivalent type recommended by the equipment manufacturer. Discard used batteries according to manufacturer's instructions. Do not short-circuit. Do not crash. Use specified charger only. Do not charge the battery at or above 40degC/104degF ambient temperature. Must be recycled or disposed properly. Il y a danger d'explosion s'il y a remplacement incorrect de la batterie. Remplacer uniquement avec une batterie du même type ou d'un type équivalent recommandé par le constructeur. Mettre au rebut les batteries usagées conformément aux instructions du fabricant. Ne pas court-circuit. Ne pas endommager. Utilisation chargeur spécifié uniquement. Ne chargez pas la batterie à ou au-dessus de 40°C/ 104°F température ambiante. Doivent être recyclés ou éliminés correctement.