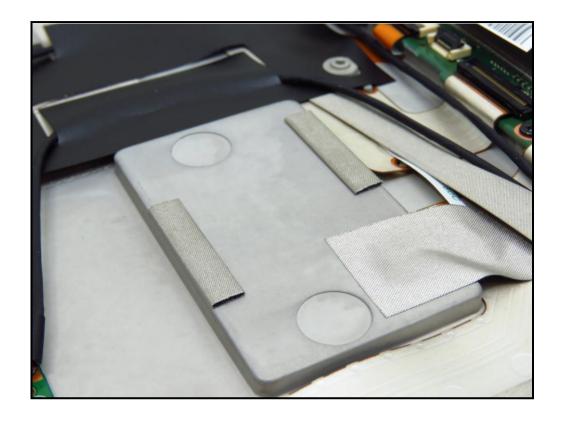

Page 17 of 39





Page 18 of 39







Page 19 of 39







Page 20 of 39







Page 21 of 39







Page 22 of 39







Page 23 of 39







Page 24 of 39







Page 25 of 39







Page 26 of 39







Page 27 of 39







Page 28 of 39







Page 29 of 39







Page 30 of 39







Page 31 of 39





Page 32 of 39







Page 33 of 39







Page 34 of 39







Page 35 of 39





Page 36 of 39







Page 37 of 39





## Getac

441142000003 Rechargeable Li-ion Battery Rating 11.1V ---- 2100mAh 24Wh (Min. 2040mAh 23Wh) Model name: BP3S1P2100S-01



ATTENTION ! Danger of explosion if battery is incorrectly replaced. Replace only with the same or equivalent type recommended by the equipment manufacturer. Discard used batteries according to manufacturer's instructions. Do not short-circuit. Do not crash. Use specified