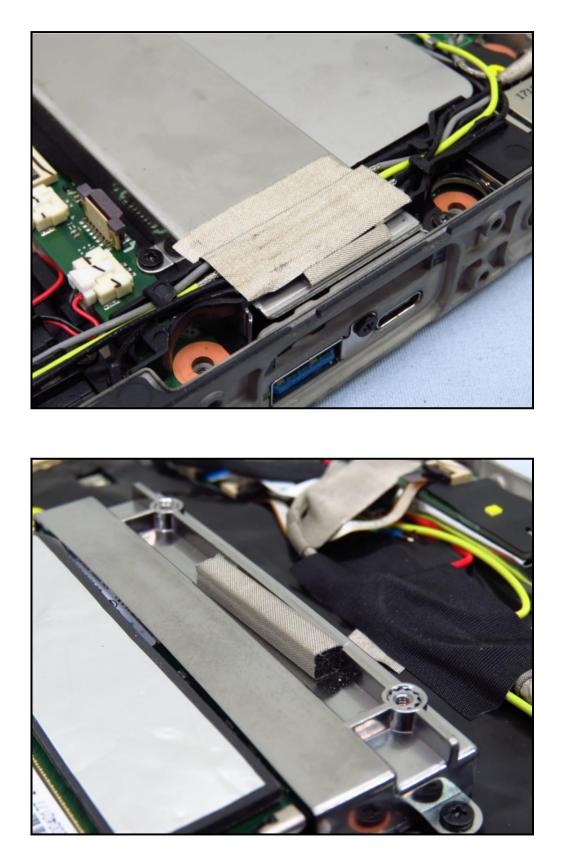

Page 17 of 39





Page 18 of 39







Page 19 of 39







Page 20 of 39







Page 21 of 39







Page 22 of 39







Page 23 of 39







Page 24 of 39







Page 25 of 39







Page 26 of 39







Page 27 of 39







Page 28 of 39







Page 29 of 39







Page 30 of 39







Page 31 of 39





Page 32 of 39







Page 33 of 39







Page 34 of 39







Page 35 of 39





Page 36 of 39







Page 37 of 39





## Getac

441142000003 Rechargeable Li-ion Battery Rating 11.1V ---- 2100mAh 24Wh (Min. 2040mAh 23Wh) Model name: BP3S1P2100S-01



ATTENTION ! Danger of explosion if battery is incorrectly replaced. Replace only with the same or equivalent type recommended by the equipment manufacturer. Discard used batteries according to manufacturer's instructions. Do not short-circuit. Do not c