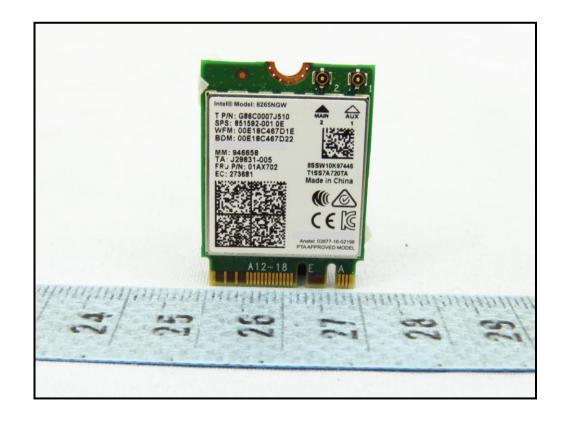

Page 17 of 39





Page 18 of 39







Page 19 of 39







Page 20 of 39







Page 21 of 39







Page 22 of 39







Page 23 of 39







Page 24 of 39







Page 25 of 39







Page 26 of 39







Page 27 of 39







Page 28 of 39







Page 29 of 39







Page 30 of 39







Page 31 of 39





Page 32 of 39







Page 33 of 39







Page 34 of 39







Page 35 of 39





Page 36 of 39







Page 37 of 39





## Getac

441142000003 Rechargeable Li-ion Battery Rating 11.1V ---- 2100mAh 24Wh (Min. 2040mAh 23Wh) Model name: BP3S1P2100S-01



ATTENTION ! Danger of explosion if battery is incorrectly replaced. Replace only with the same or equivalent type recommended by the equipment manufacturer. Discard used batteries according to manufacturer's instructions. Do not short-circuit. Do not crash. Use specified charger only. Do not charge the battery at or above 40degC/104degF ambient temperature. Must be recycled o