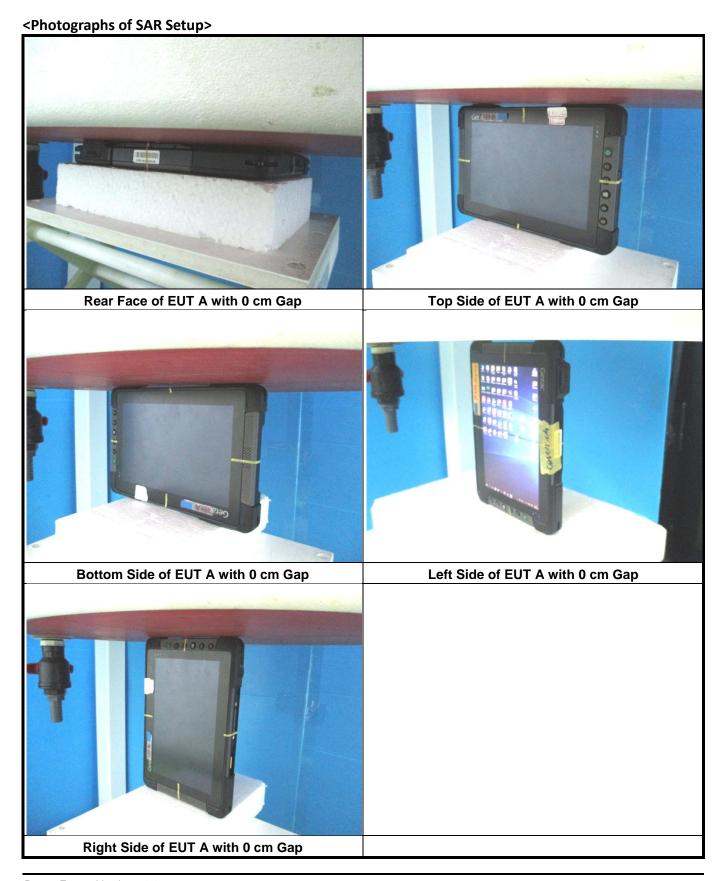

Report Format Version 5.0.0 Report No. : SA140313C20C Reference No.: 160921C07

Report Format Version 5.0.0 Report No. : SA140313C20C Reference No.: 160921C07