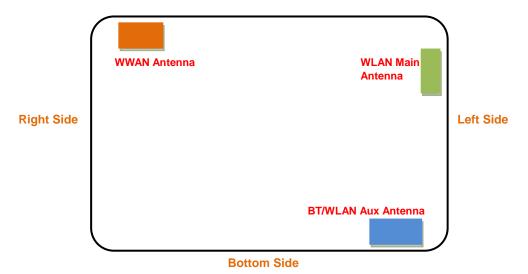

## <Antenna Location>

**Top Side** 

<EUT Rear View>

The separation distance for antenna to edge:

| Antenna       | To Top Side<br>(mm) | To Bottom Side<br>(mm) | To Left Side<br>(mm) | To Right Side<br>(mm) |
|---------------|---------------------|------------------------|----------------------|-----------------------|
| WWAN          | 5                   | 137                    | 140                  | 20                    |
| WLAN Main     | 20                  | 95                     | 5                    | 215                   |
| BT/ WLAN Aux. | 140                 | 5                      | 18                   | 170                   |