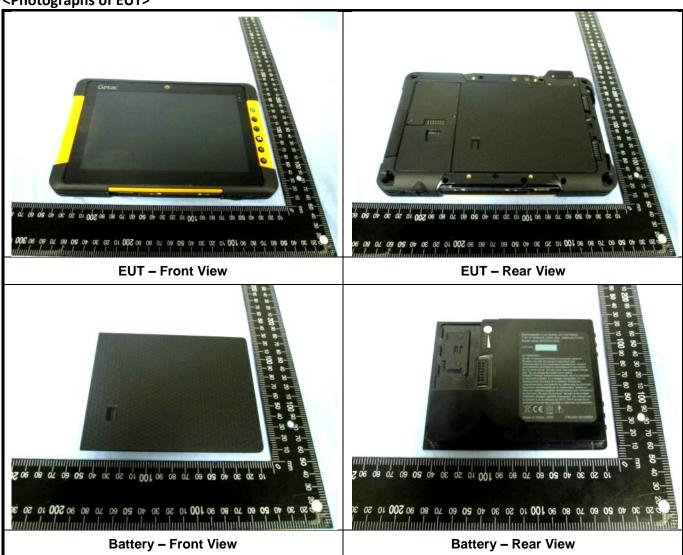

## FCC SAR Test Report



# Appendix D. Photographs of EUT and Setup

Report Format Version 5.0.0 Issued Date : Jun. 06, 2014

Report No.: SA140313C20



### <Photographs of EUT>









### <Antenna Location>



The separation distance for antenna to edge:

| Antenna  | To Top Side | To Bottom Side | To Left Side | To Right Side |
|----------|-------------|----------------|--------------|---------------|
|          | (mm)        | (mm)           | (mm)         | (mm)          |
| WWAN Ant | 5           | 137            | 140          | 20            |

#### Note:

Since the technical document related to the design of proximity sensor and power reduction is confidential, the detail about proximity sensor does not be described in this SAR report. Please refer to the technical documents as "Proximity Sensor Technical Description" for the details.

Report Format Version 5.0.0 Report No. : SA140313C20