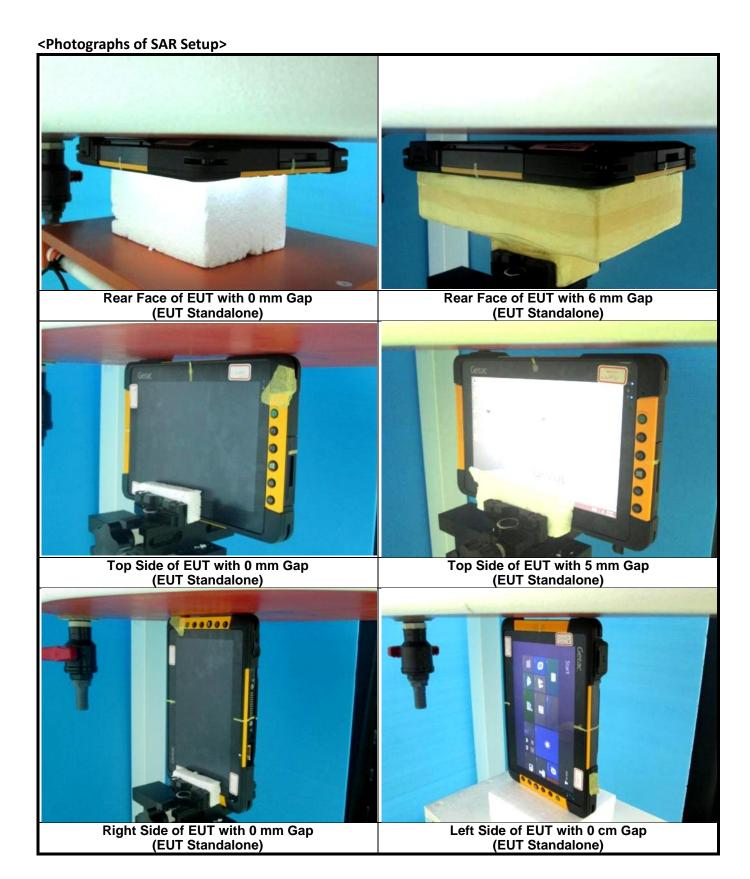

. 06, 2014

Report No.: SA140313C20



### <Photographs of EUT>









### <Antenna Location>



The separation distance for antenna to edge:

| Antenna  | To Top Side | To Bottom Side | To Left Side | To Right Side |
|----------|-------------|----------------|--------------|---------------|
|          | (mm)        | (mm)           | (mm)         | (mm)          |
| WWAN Ant | 5           | 137            | 140          | 20            |

#### Note:

Since the technical document related to the design of proximity sensor and power reduction is confidential, the detail about proximity sensor does not be described in this SAR report. Please refer to the technical documents as "Proximity Sensor Technical Description" for the details.

Report Format Version 5.0.0 Report No. : SA140313C20