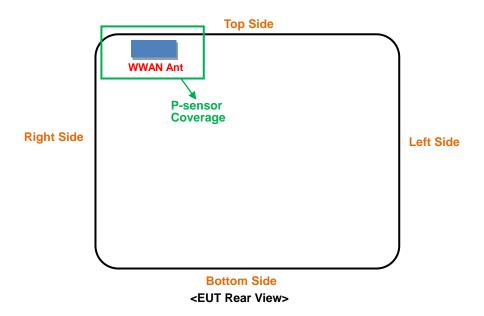

### <Antenna Location>

The separation distance for antenna to edge:

| Antenna  | To Top Side | To Bottom Side | To Left Side | To Right Side |
|----------|-------------|----------------|--------------|---------------|
|          | (mm)        | (mm)           | (mm)         | (mm)          |
| WWAN Ant | 5           | 137            | 140          | 20            |

#### Note:

Since the technical document related to the design of proximity sensor and power reduction is confidential, the detail about proximity sensor does not be described in this SAR report. Please refer to the technical documents as "Proximity Sensor Technical Description" for the details.