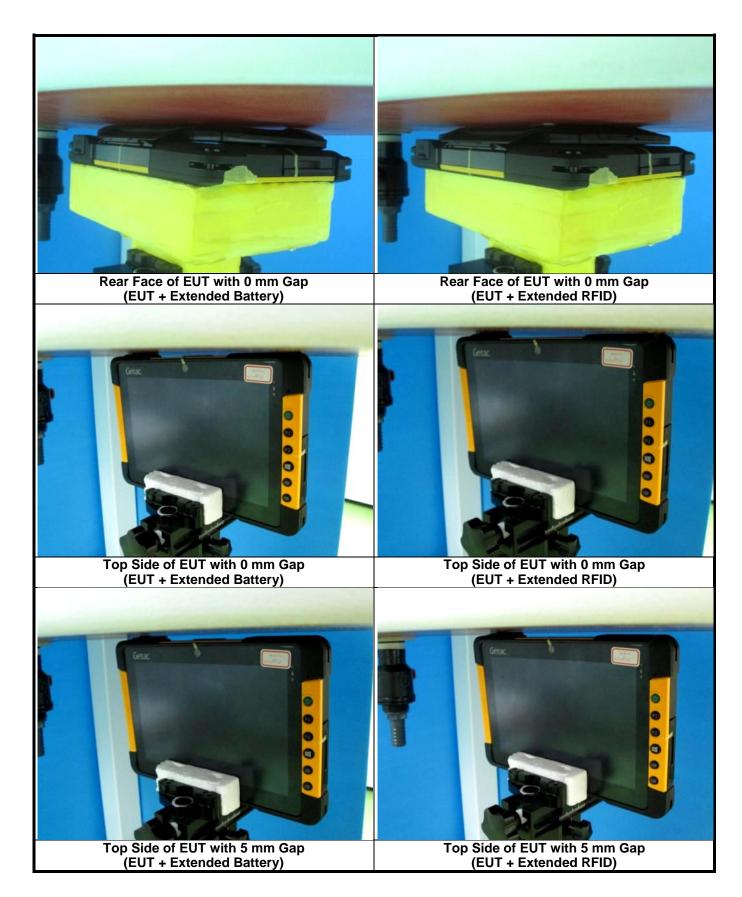

### <Photographs of EUT>

### <Antenna Location>

The separation distance for antenna to edge:

| Antenna  | To Top Side | To Bottom Side | To Left Side | To Right Side |
|----------|-------------|----------------|--------------|---------------|
|          | (mm)        | (mm)           | (mm)         | (mm)          |
| WWAN Ant | 5           | 137            | 140          | 20            |