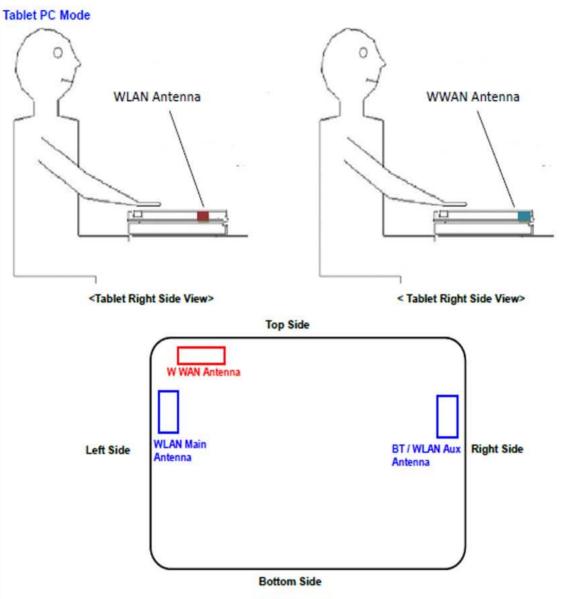

| Antenna       | To Top Side<br>(mm) | To Bottom Side<br>(mm) | To Left Side<br>(mm) | To Right Side<br>(mm) |
|---------------|---------------------|------------------------|----------------------|-----------------------|
| WWAN          | 5                   | 213                    | 30                   | 210                   |
| WLAN Main     | 68                  | 131                    | 2                    | 283                   |
| BT / WLAN Aux | 68                  | 131                    | 283                  | 2                     |