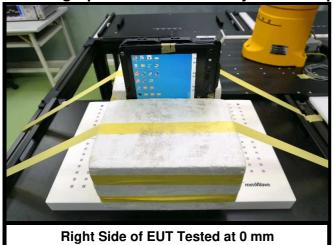

aptop PC Mode



<Laptop Monitor Front View>

The separation distance for antenna to edge:

| Antenna       | To Top Side<br>(mm) | To Bottom Side<br>(mm) | To Left Side<br>(mm) | To Right Side<br>(mm) |
|---------------|---------------------|------------------------|----------------------|-----------------------|
| WWAN          | 5                   | 230                    | 30                   | 210                   |
| WLAN Main     | 68                  | 183                    | 2                    | 283                   |
| BT / WLAN Aux | 68                  | 183                    | 283                  | 2                     |



## <Photographs of Body SAR Test Setup>





## <Photographs of Bottom Body SAR Test Setup>





#### <Photographs of Power Density Test Setup>