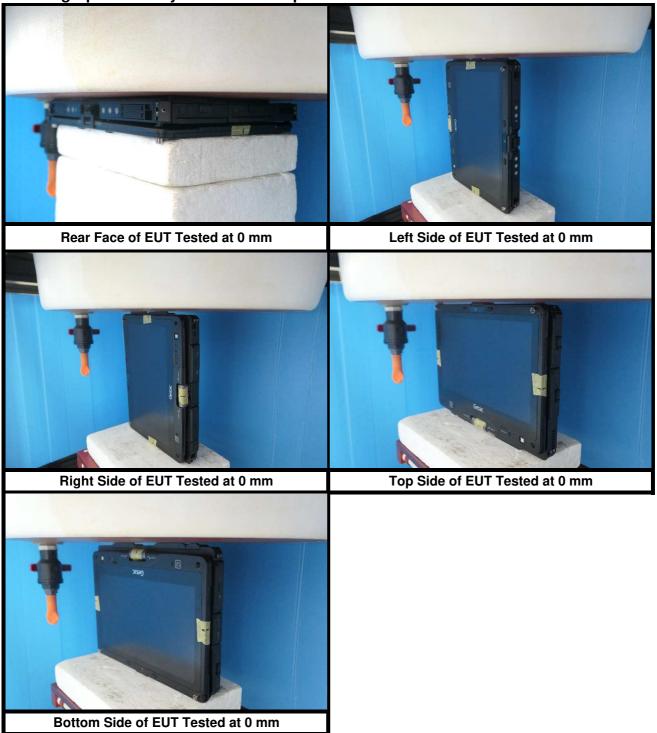

# Photographs of EUT Setup and Antenna Location

The photographs of EUT and setup for SAR testing are shown as follows.

| The separation dist | ance for ante | nna to edge: |
|---------------------|---------------|--------------|
|---------------------|---------------|--------------|