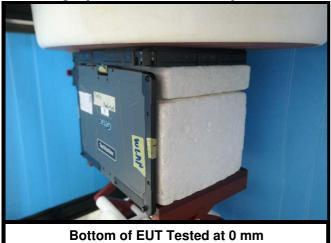

2                     |



#### <Antenna Location> Laptop PC Mode



<Laptop Monitor Front View>

The separation distance for antenna to edge:

| Antenna       | To Top Side<br>(mm) | To Bottom Side<br>(mm) | To Left Side<br>(mm) | To Right Side<br>(mm) |
|---------------|---------------------|------------------------|----------------------|-----------------------|
| WWAN          | 5                   | 230                    | 30                   | 210                   |
| WLAN Main     | 68                  | 183                    | 2                    | 283                   |
| BT / WLAN Aux | 68                  | 183                    | 283                  | 2                     |



## <Photographs of Body SAR Test Setup>





## <Photographs of Bottom Body SAR Test Setup>





#### <Photographs of Power Density Test Setup>