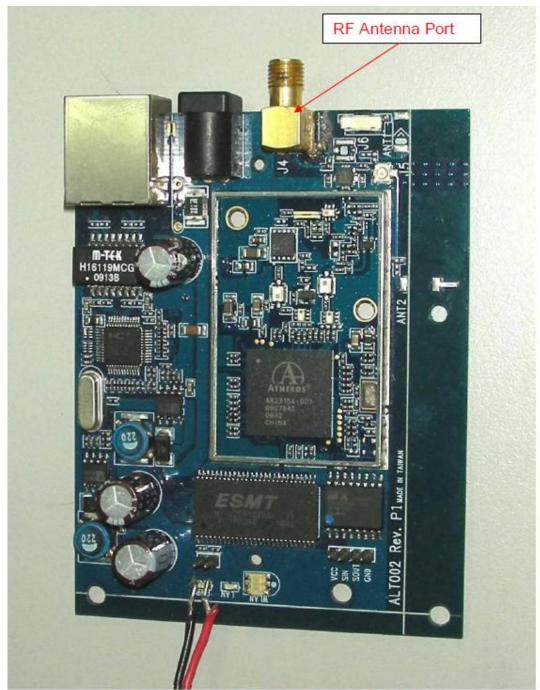

Internal View



Base Band PCB Component Side



Base Band PCB Trace Side



RF Broad Band PCB Component Side



RF Broad Band PCB Trace Side



Interface Board PCB Component Side



Interface Connecting Board PCB Trace Side



PCB Component Side



PCB Trace Side



Power Supply PCB Component Side



Power Supply PCB Trace Side



Microprocessor PCB Component Side



Microprocessor PCB Trace Side



802.11b/g PCB Component Side



802.11b/g PCB Trace Side



802.11b/g Module Circuit with RF Shield Removed

# **EUT PHOTOGRAPHS - HANDSET**



Front View





Internal View



Main-Board Component View

# EUT PHOTOGRAPHS - 802.11b/g ANTENNA



# EUT PHOTOGRAPHS - SATELLITE ANTENNA



Front View



Bottom View