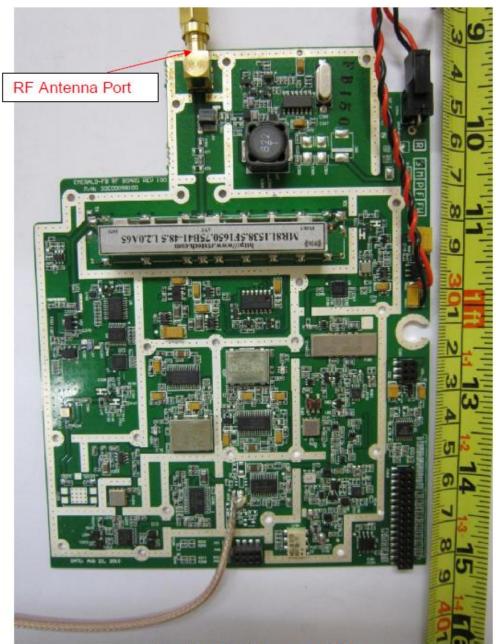

Internal View

Base Band PCB Component Side

Base Band PCB Trace Side

RF Broad Band PCB Component Side

RF Broad Band PCB Trace Side

Interface Board PCB Component Side

Interface Connecting Board PCB Trace Side