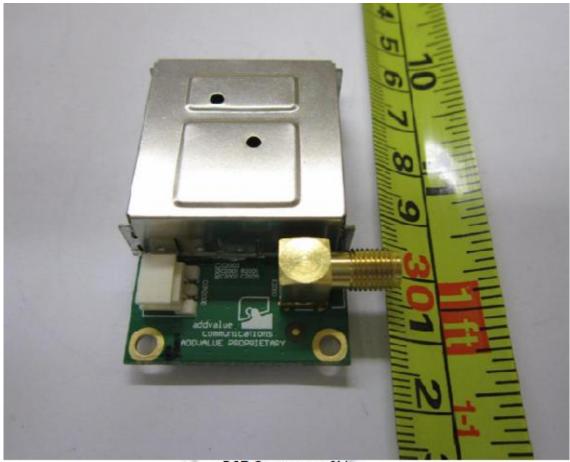

Internal View



Base Band PCB Component Side



Base Band PCB Trace Side



RF Broad Band PCB Component Side



RF Broad Band PCB Trace Side



Interface Board PCB Component Side



Interface Connecting Board PCB Trace Side



PCB Component Side



PCB Trace Side



Power Supply PCB Component Side



Power Supply PCB Trace Side



Microprocessor PCB Component Side



Microprocessor PCB Trace Side



802.11b/g PCB Component Side



802.11b/g PCB Trace Side



802.11b/g Module Circuit with RF Shield Removed

# **EUT PHOTOGRAPHS - HANDSET**



Front View





Internal View



Main-Board Component View

# EUT PHOTOGRAPHS - 802.11b/g ANTENNA



# EUT PHOTOGRAPHS - SATELLITE ANTENNA



Front View



Bottom View