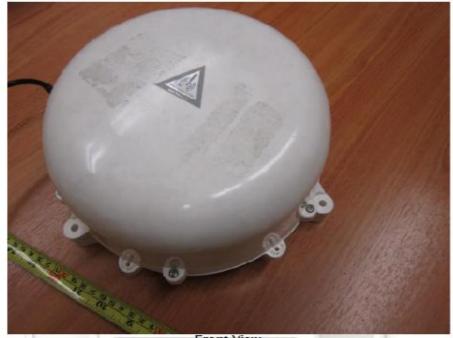

Internal View



Base Band PCB Component Side



Base Band PCB Trace Side



RF Broad Band PCB Component Side



RF Broad Band PCB Trace Side



Interface Board PCB Component Side



Interface Connecting Board PCB Trace Side



PCB Component Side



PCB Trace Side



Power Supply PCB Component Side



Power Supply PCB Trace Side



Microprocessor PCB Component Side



Microprocessor PCB Trace Side



802.11b/g PCB Component Side



802.11b/g PCB Trace Side



802.11b/g Module Circuit with RF Shield Removed

# **EUT PHOTOGRAPHS - HANDSET**



Front View





Internal View



Main-Board Component View

# EUT PHOTOGRAPHS - 802.11b/g ANTENNA



# EUT PHOTOGRAPHS - SATELLITE ANTENNA



Front View



Bottom View