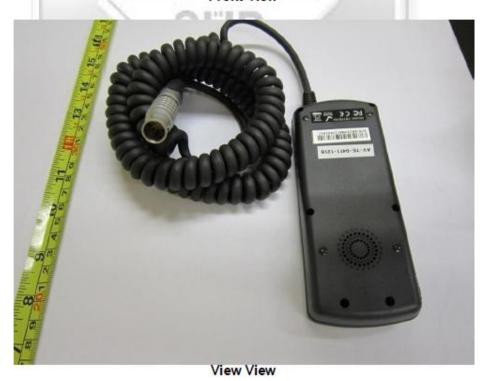

# **EUT PHOTOGRAPHS - HANDSET**

Front View

Internal View

Main-Board Component View