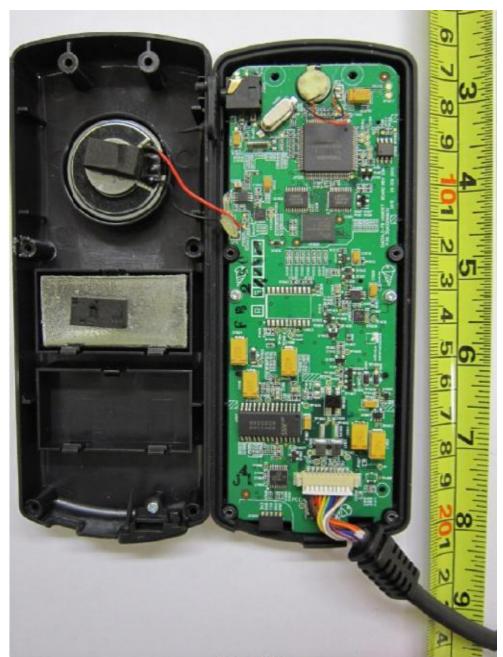

# **EUT PHOTOGRAPHS - HANDSET**

Front View

Internal View

Main-Board Component View