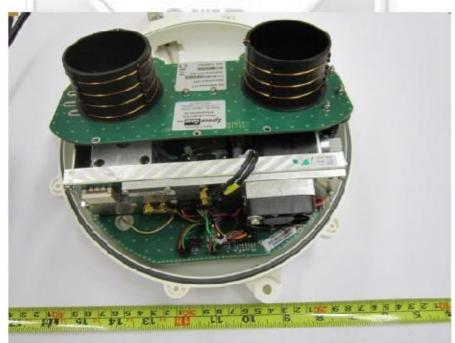

Internal View



Base Band PCB Component Side



Base Band PCB Trace Side



RF Broad Band PCB Component Side



RF Broad Band PCB Trace Side



Interface Board PCB Component Side



Interface Connecting Board PCB Trace Side



PCB Component Side



PCB Trace Side



Power Supply PCB Component Side



Power Supply PCB Trace Side



Microprocessor PCB Component Side



Microprocessor PCB Trace Side



802.11b/g PCB Component Side



802.11b/g PCB Trace Side



802.11b/g Module Circuit with RF Shield Removed

# **EUT PHOTOGRAPHS - HANDSET**



Front View





Internal View



Main-Board Component View

# EUT PHOTOGRAPHS - 802.11b/g ANTENNA



# EUT PHOTOGRAPHS - SATELLITE ANTENNA



Front View



Bottom View