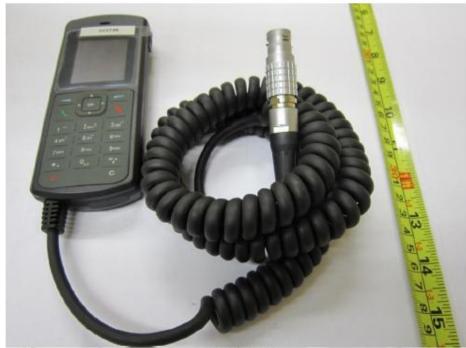

# **EUT PHOTOGRAPHS - HANDSET**

Front View

Internal View

Main-Board Component View