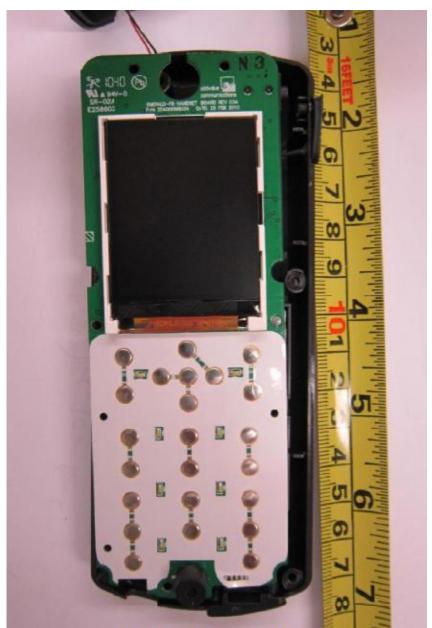

# **EUT PHOTOGRAPHS - HANDSET**

Front View

Internal View

Main-Board Component View