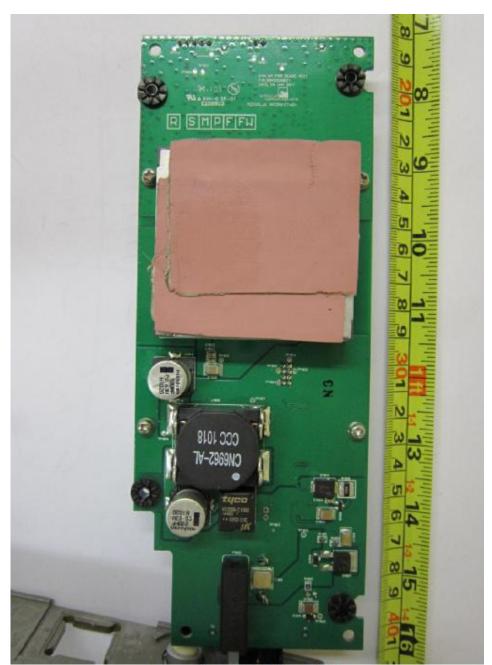

Internal View



Base Band PCB Component Side



Base Band PCB Trace Side



RF Broad Band PCB Component Side



RF Broad Band PCB Trace Side



Interface Board PCB Component Side



Interface Connecting Board PCB Trace Side



PCB Component Side



PCB Trace Side



Power Supply PCB Component Side



Power Supply PCB Trace Side



Microprocessor PCB Component Side



Microprocessor PCB Trace Side



802.11b/g PCB Component Side



802.11b/g PCB Trace Side



802.11b/g Module Circuit with RF Shield Removed

# **EUT PHOTOGRAPHS - HANDSET**



Front View





Internal View



Main-Board Component View

# EUT PHOTOGRAPHS - 802.11b/g ANTENNA



# EUT PHOTOGRAPHS - SATELLITE ANTENNA



Front View



Bottom View