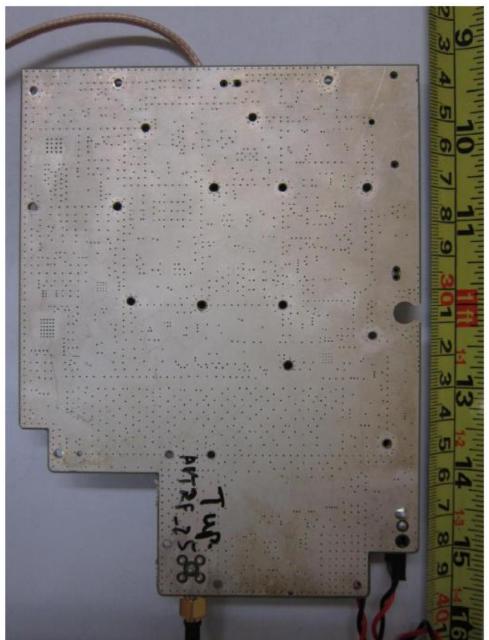

Internal View

Base Band PCB Component Side

Base Band PCB Trace Side

RF Broad Band PCB Component Side

RF Broad Band PCB Trace Side

Interface Board PCB Component Side

Interface Connecting Board PCB Trace Side