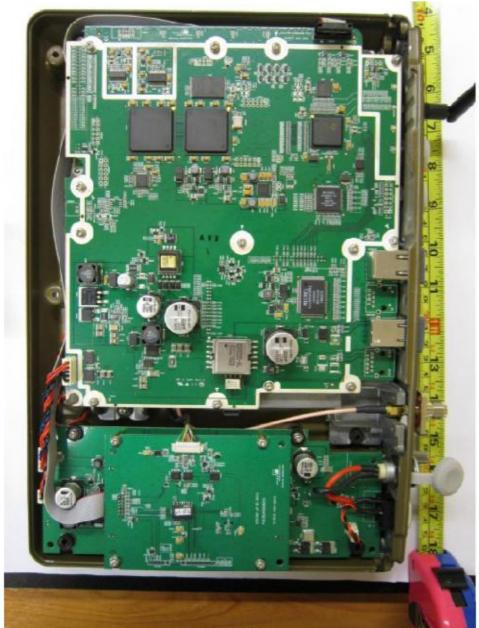

Internal View

Base Band PCB Component Side

Base Band PCB Trace Side

RF Broad Band PCB Component Side

RF Broad Band PCB Trace Side

Interface Board PCB Component Side

Interface Connecting Board PCB Trace Side