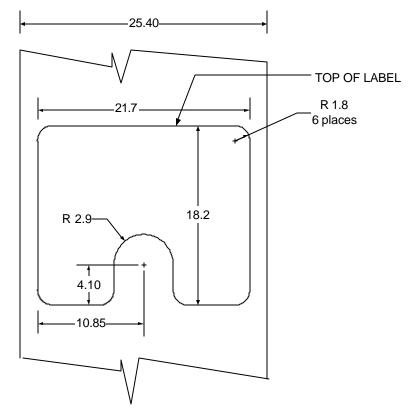

### **COMPONENT SPECIFICATION**

Part #: PRT04993 rev B

Effective Date: 07/15/04

Page 1 of 2

|                                                                                               | PACKAGING REQUIREMENTS                                                                                                                                                                                                                                                                                                                 |
|-----------------------------------------------------------------------------------------------|----------------------------------------------------------------------------------------------------------------------------------------------------------------------------------------------------------------------------------------------------------------------------------------------------------------------------------------|
| TheraSense Pa<br>Manufacturers                                                                | l with the Following Information:<br>art Number and Revision Level – Human Readable and Bar Coded (39 or 128)<br>Lot/Job Number – Human Readable and Bar Coded (39 or 128)<br>Quantity – Human Readable and Bar Coded (39 or 128)                                                                                                      |
| Cases/Shippers Labele<br>TheraSense Pa<br>Manufacturers<br>Individual Part (<br>TheraSense P. | d with the Following Information:<br>art Number and Revision Level – Human Readable and Bar Coded (39 or 128)<br>Lot/Job Number – Human Readable and Bar Coded (39 or 128)<br>Quantity – Human Readable and Bar Coded (39 or 128)<br>O. Number – Human Readable and Bar Coded (39 or 128)                                              |
| TheraSense Part Number<br>A Certificate of Complia                                            | er, Revision Level, Quantity and P.O. Number on Packing Slip<br>nce/Conformance is required with every shipment                                                                                                                                                                                                                        |
|                                                                                               |                                                                                                                                                                                                                                                                                                                                        |
| -                                                                                             |                                                                                                                                                                                                                                                                                                                                        |
|                                                                                               | ·                                                                                                                                                                                                                                                                                                                                      |
| Height of pallet and boxe                                                                     | es not to exceed 48                                                                                                                                                                                                                                                                                                                    |
|                                                                                               | PRINTING REQUIREMENTS                                                                                                                                                                                                                                                                                                                  |
| Label Stock:                                                                                  | THERMfilm Select 3002 Thermal Transfer Face Stock 50#                                                                                                                                                                                                                                                                                  |
|                                                                                               | Face stock must be thermal transfer printable                                                                                                                                                                                                                                                                                          |
|                                                                                               | L-23 permanent solvent-based acrylic adhesive                                                                                                                                                                                                                                                                                          |
|                                                                                               | Notch as required to provide index for printing location                                                                                                                                                                                                                                                                               |
|                                                                                               | 3"                                                                                                                                                                                                                                                                                                                                     |
|                                                                                               | n/a                                                                                                                                                                                                                                                                                                                                    |
|                                                                                               | n/a                                                                                                                                                                                                                                                                                                                                    |
| -                                                                                             | N/a<br>21.7 - 25 - 18.2 - 25 mm. Note: uses come die es PRT04760                                                                                                                                                                                                                                                                       |
|                                                                                               | 21.7 ± .25 x 18.2 ± .25 mm; Note: uses same die as PRT04769                                                                                                                                                                                                                                                                            |
|                                                                                               | 1.8 ± .25 mm                                                                                                                                                                                                                                                                                                                           |
|                                                                                               | 3.2 ± .3 mm                                                                                                                                                                                                                                                                                                                            |
|                                                                                               | $25.4 \pm .2$ mm Label Centered                                                                                                                                                                                                                                                                                                        |
|                                                                                               | Copy Position – Labels on outside of roll; top side of copy dispenses first; short a<br>label oriented in web direction                                                                                                                                                                                                                |
|                                                                                               | ART04993 rev B                                                                                                                                                                                                                                                                                                                         |
|                                                                                               | UV cured – no overcoat                                                                                                                                                                                                                                                                                                                 |
| Print to Label Registration                                                                   |                                                                                                                                                                                                                                                                                                                                        |
|                                                                                               |                                                                                                                                                                                                                                                                                                                                        |
| Splices:<br>In Roll Rejects:                                                                  | No more than 2 splices per roll<br>No missing, rejected, smeared or incompletely printed labels                                                                                                                                                                                                                                        |
|                                                                                               | TheraSense Pa<br>Manufacturers<br>Individual Part (<br>Cases/Shippers Labele<br>TheraSense Pa<br>Manufacturers<br>Individual Part (<br>TheraSense P.<br>Manufacturer<br>TheraSense Part Numbe<br>A Certificate of Complia<br>Rolls must be packaged<br>Each case weight must<br>Cases to fit onto 40" x 4<br>Height of pallet and boxe |

Effective Date: 07/15/04

2.) No inspection required for any subsequent lots, unless noted.

Dimensions in mm