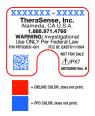

### **COMPONENT SPECIFICATION**

Part #: PRT04993 rev B

Effective Date: 07/15/04

Page 1 of 2

|                                                                                               | PACKAGING REQUIREMENTS                                                                                                                                                                                                                                                                                                                 |
|-----------------------------------------------------------------------------------------------|----------------------------------------------------------------------------------------------------------------------------------------------------------------------------------------------------------------------------------------------------------------------------------------------------------------------------------------|
| TheraSense Pa<br>Manufacturers                                                                | l with the Following Information:<br>art Number and Revision Level – Human Readable and Bar Coded (39 or 128)<br>Lot/Job Number – Human Readable and Bar Coded (39 or 128)<br>Quantity – Human Readable and Bar Coded (39 or 128)                                                                                                      |
| Cases/Shippers Labele<br>TheraSense Pa<br>Manufacturers<br>Individual Part (<br>TheraSense P. | d with the Following Information:<br>art Number and Revision Level – Human Readable and Bar Coded (39 or 128)<br>Lot/Job Number – Human Readable and Bar Coded (39 or 128)<br>Quantity – Human Readable and Bar Coded (39 or 128)<br>O. Number – Human Readable and Bar Coded (39 or 128)                                              |
| TheraSense Part Number<br>A Certificate of Complia                                            | er, Revision Level, Quantity and P.O. Number on Packing Slip<br>nce/Conformance is required with every shipment                                                                                                                                                                                                                        |
|                                                                                               |                                                                                                                                                                                                                                                                                                                                        |
| -                                                                                             |                                                                                                                                                                                                                                                                                                                                        |
|                                                                                               | ·                                                                                                                                                                                                                                                                                                                                      |
| Height of pallet and boxe                                                                     | es not to exceed 48                                                                                                                                                                                                                                                                                                                    |
|                                                                                               | PRINTING REQUIREMENTS                                                                                                                                                                                                                                                                                                                  |
| Label Stock:                                                                                  | THERMfilm Select 3002 Thermal Transfer Face Stock 50#                                                                                                                                                                                                                                                                                  |
|                                                                                               | Face stock must be thermal transfer printable                                                                                                                                                                                                                                                                                          |
|                                                                                               | L-23 permanent solvent-based acrylic adhesive                                                                                                                                                                                                                                                                                          |
|                                                                                               | Notch as required to provide index for printing location                                                                                                                                                                                                                                                                               |
|                                                                                               | 3"                                                                                                                                                                                                                                                                                                                                     |
|                                                                                               | n/a                                                                                                                                                                                                                                                                                                                                    |
|                                                                                               | n/a                                                                                                                                                                                                                                                                                                                                    |
| -                                                                                             | N/a<br>21.7 - 25 - 18.2 - 25 mm. Note: uses come die es PRT04760                                                                                                                                                                                                                                                                       |
|                                                                                               | 21.7 ± .25 x 18.2 ± .25 mm; Note: uses same die as PRT04769                                                                                                                                                                                                                                                                            |
|                                                                                               | 1.8 ± .25 mm                                                                                                                                                                                                                                                                                                                           |
|                                                                                               | 3.2 ± .3 mm                                                                                                                                                                                                                                                                                                                            |
|                                                                                               | $25.4 \pm .2$ mm Label Centered                                                                                                                                                                                                                                                                                                        |
|                                                                                               | Copy Position – Labels on outside of roll; top side of copy dispenses first; short a<br>label oriented in web direction                                                                                                                                                                                                                |
|                                                                                               | ART04993 rev B                                                                                                                                                                                                                                                                                                                         |
|                                                                                               | UV cured – no overcoat                                                                                                                                                                                                                                                                                                                 |
| Print to Label Registration                                                                   |                                                                                                                                                                                                                                                                                                                                        |
|                                                                                               |                                                                                                                                                                                                                                                                                                                                        |
| Splices:<br>In Roll Rejects:                                                                  | No more than 2 splices per roll<br>No missing, rejected, smeared or incompletely printed labels                                                                                                                                                                                                                                        |
|                                                                                               | TheraSense Pa<br>Manufacturers<br>Individual Part (<br>Cases/Shippers Labele<br>TheraSense Pa<br>Manufacturers<br>Individual Part (<br>TheraSense P.<br>Manufacturer<br>TheraSense Part Numbe<br>A Certificate of Complia<br>Rolls must be packaged<br>Each case weight must<br>Cases to fit onto 40" x 4<br>Height of pallet and boxe |

# THERASENSE

Part #: PRT04993 rev B