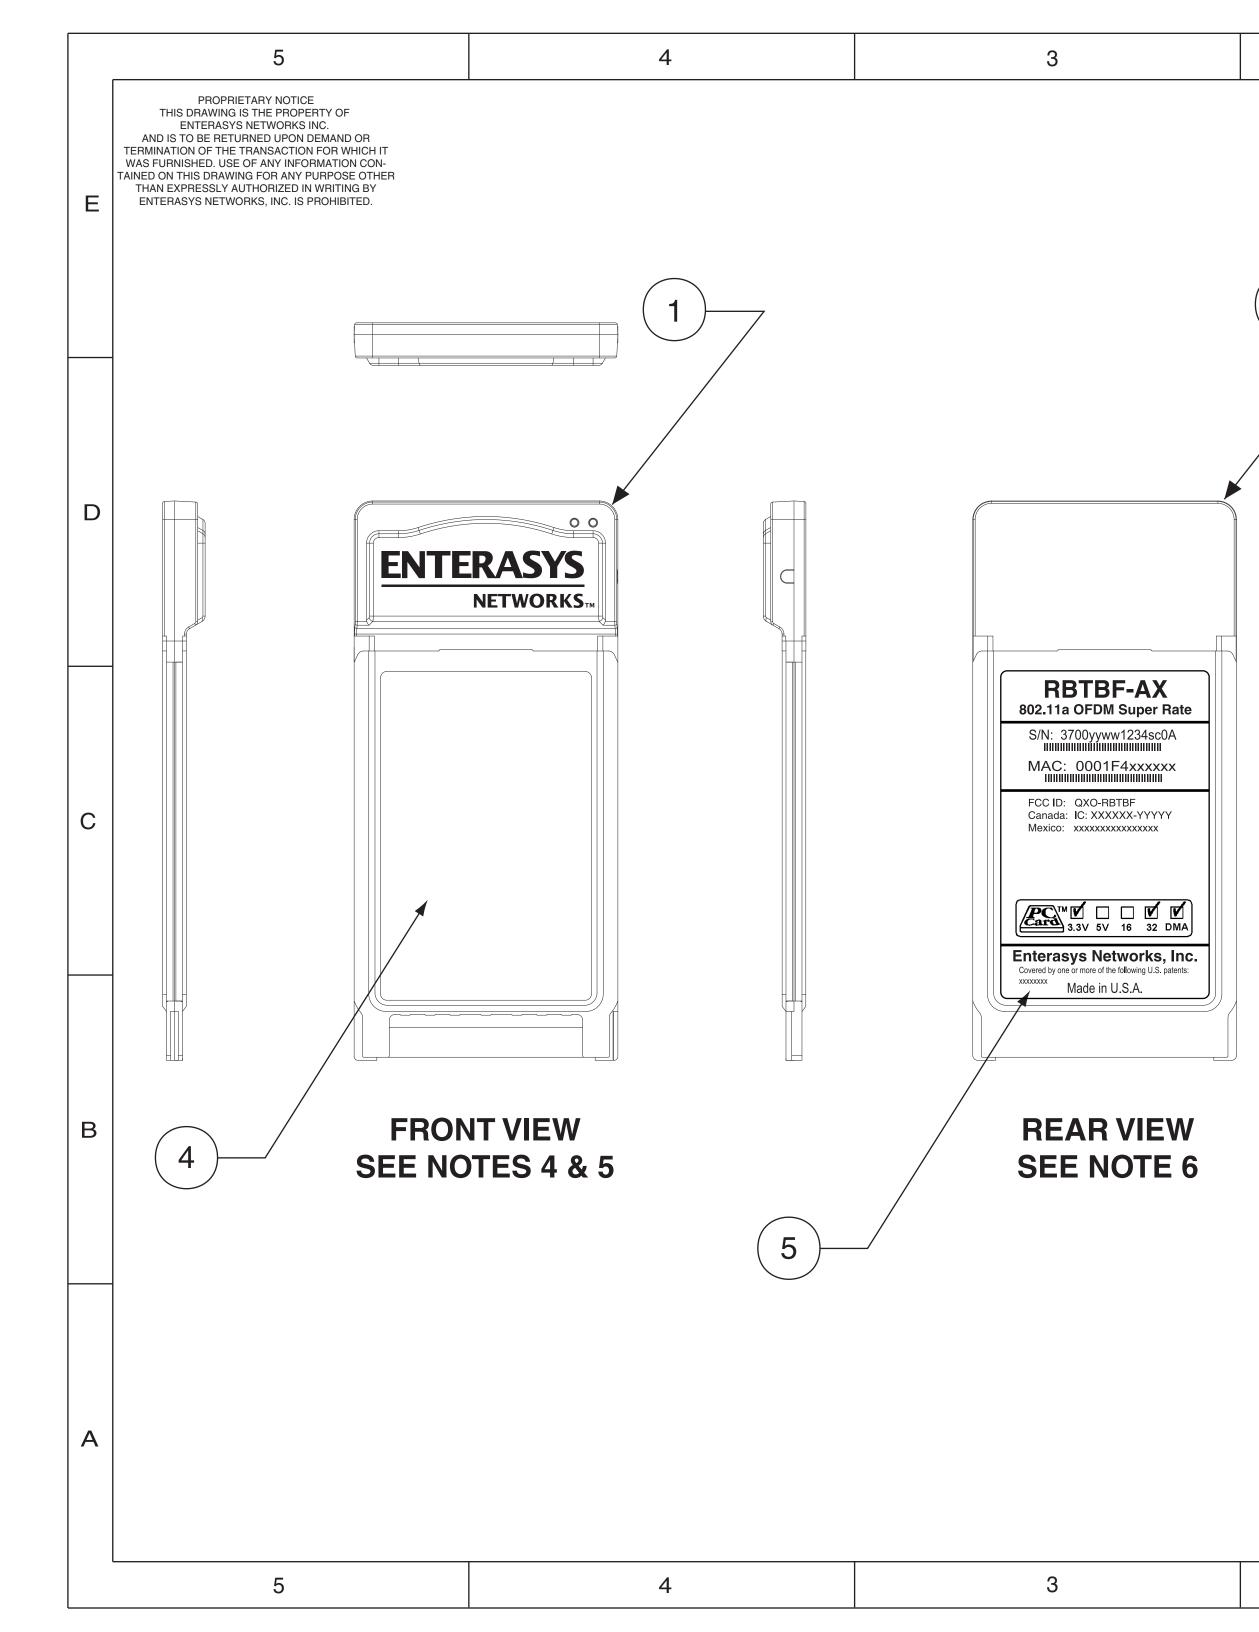

|                                                                                     | 2                                                                                                 |                                       |         |                              | 1              |                                     |               |           |           |   |
|-------------------------------------------------------------------------------------|---------------------------------------------------------------------------------------------------|---------------------------------------|---------|------------------------------|----------------|-------------------------------------|---------------|-----------|-----------|---|
|                                                                                     |                                                                                                   |                                       |         |                              | REVISIONS      |                                     |               |           |           |   |
|                                                                                     | REPLACED DWG                                                                                      |                                       |         | 1 1                          |                |                                     | · · · · ·     |           |           |   |
| RE                                                                                  |                                                                                                   | REV                                   | ECO I   |                              | DESC           | ZONE                                | _             | DATE      | APPR      |   |
|                                                                                     |                                                                                                   | 01                                    |         | PRELIMINARY                  |                | ALL                                 | WFM           | 24 AUG 02 |           | Е |
|                                                                                     |                                                                                                   | 02                                    | E005936 | PREL                         | IMINARY        | ALL                                 | WFM           | 05 JAN 03 | WFM       | E |
|                                                                                     |                                                                                                   |                                       |         |                              |                |                                     |               |           |           |   |
| $\frown$                                                                            |                                                                                                   |                                       |         |                              |                |                                     |               |           |           |   |
| 2)                                                                                  | 1. INSIDE OF TOP COVER (ITEM 1) SHOWN WITH<br>"TOP RF ABSORBER" (ITEM 6) APPLIED<br>(SEE VIEW A). |                                       |         |                              |                |                                     |               |           |           |   |
| $\smile$ /                                                                          |                                                                                                   |                                       |         |                              |                |                                     |               |           |           |   |
|                                                                                     | 2. INSIDE OF BOTTOM COVER (ITEM 2) SHOWN WITH                                                     |                                       |         |                              |                |                                     |               |           |           |   |
|                                                                                     |                                                                                                   | "BOTTOM RF ABSORBER" (ITEM 7) APPLIED |         |                              |                |                                     |               |           |           |   |
|                                                                                     | (SEE VIEW B).                                                                                     |                                       |         |                              |                |                                     |               |           |           |   |
|                                                                                     | 3. INSIDE OF BOTTOM COVER WITH MODULE (ITEM 3)<br>INSTALLED AND "POWER AMP RF ABSORBER"           |                                       |         |                              |                |                                     |               |           |           |   |
|                                                                                     |                                                                                                   |                                       |         |                              |                |                                     |               |           | IVI 3)    |   |
| (ITEM 8) APPLIED. ITEM 8 USES POWER AMP ON                                          |                                                                                                   |                                       |         |                              |                |                                     |               |           | D         |   |
| THE MODULE FOR POSITIONING (SEE VIEW C).                                            |                                                                                                   |                                       |         |                              |                |                                     |               |           |           |   |
| 4. ASSEMBLE FRAME KIT AFTER THE ABOVE STEPS                                         |                                                                                                   |                                       |         |                              |                |                                     |               |           |           |   |
|                                                                                     | AND ULTRASONICALLY WELD.                                                                          |                                       |         |                              |                |                                     |               |           |           |   |
|                                                                                     |                                                                                                   |                                       |         |                              |                |                                     |               |           |           |   |
|                                                                                     | 5. APPLY FRONT LABEL (ITEM 4).                                                                    |                                       |         |                              |                |                                     |               |           |           |   |
|                                                                                     | 6. APPLY REAR LABEL (ITEM 5). REAR LABEL IS TO                                                    |                                       |         |                              |                |                                     |               |           |           |   |
| BE PRINTED ON DEMAND. REAR LABEL IS TO                                              |                                                                                                   |                                       |         |                              |                |                                     |               |           |           |   |
| CONTAIN THE FOLLOWING INFORMATION:                                                  |                                                                                                   |                                       |         |                              |                |                                     |               |           |           |   |
| MODEL NUMBER,<br>ALL REGULATORY INFORMATION                                         |                                                                                                   |                                       |         |                              |                |                                     |               |           |           |   |
|                                                                                     |                                                                                                   |                                       |         |                              | DRESS          |                                     |               | N         |           | С |
| SERIAL NUMBER                                                                       |                                                                                                   |                                       |         |                              |                |                                     |               |           |           | C |
| <b>RBTBF-AX</b>                                                                     |                                                                                                   |                                       |         |                              |                |                                     |               |           |           |   |
| 802.11a OFDM Super Rate                                                             |                                                                                                   |                                       |         |                              |                |                                     |               |           |           |   |
| S/N: 3700yyww1234sc0A                                                               |                                                                                                   |                                       |         |                              |                |                                     |               |           |           |   |
|                                                                                     |                                                                                                   |                                       |         |                              | C: 0001F4xxxxx |                                     |               |           |           |   |
|                                                                                     |                                                                                                   | FCC ID: (                             |         |                              |                |                                     |               |           |           |   |
| Canada: IC: XXXXX-YYYY<br>Mexico: xxxxxxxxxxxx                                      |                                                                                                   |                                       |         |                              |                |                                     |               |           |           |   |
|                                                                                     |                                                                                                   |                                       |         |                              |                |                                     |               |           |           |   |
|                                                                                     |                                                                                                   |                                       |         |                              |                |                                     |               |           |           |   |
|                                                                                     |                                                                                                   |                                       |         |                              |                |                                     |               |           | В         |   |
| <b>Card</b> 3.3V 5V 16 32 DMA                                                       |                                                                                                   |                                       |         |                              |                |                                     |               |           |           |   |
| Enterasys Networks, Inc.                                                            |                                                                                                   |                                       |         |                              |                |                                     |               |           |           |   |
| Covered by one or more of the following U.S. patents:<br>XXXXXXXX<br>Made in U.S.A. |                                                                                                   |                                       |         |                              |                |                                     |               |           |           |   |
|                                                                                     |                                                                                                   |                                       |         |                              |                |                                     |               |           |           |   |
| EXAMPLE OF REAR LABEL<br>SCALE: NONE                                                |                                                                                                   |                                       |         |                              |                |                                     |               |           |           |   |
|                                                                                     |                                                                                                   |                                       | 30      | ALC                          |                |                                     |               |           |           |   |
|                                                                                     |                                                                                                   |                                       |         |                              | CALE           |                                     |               |           |           |   |
| SYMBOL                                                                              | LEGEN                                                                                             | ND                                    |         | DO NOT SCALE<br>THIS DRAWING |                | <b>ENTERASYS</b>                    |               |           |           |   |
| <u>E1</u>                                                                           | REVISION [                                                                                        | DELTA                                 | DIME    | IMENSIONS IN INCHES          |                | <b>NETWORKS</b> <sup>™</sup> © 2000 |               |           |           |   |
| 4.                                                                                  | NOTE FL                                                                                           | AG                                    | UNLESS  | ESS OTHERWISE SPECIFIED      |                | TLE                                 |               |           | חס\       |   |
| 2                                                                                   | ITEM INDIC                                                                                        | ATOR                                  |         | .X +/030<br>.XX +/010        |                | ROAMABOUT PC CARD,                  |               |           |           | A |
| ENGINEER W F MCCARTHY                                                               |                                                                                                   |                                       |         | .XXX +/005 54 MB ASSEMBLY    |                |                                     | Y<br>REVISION |           |           |   |
| MATERIAL SEE NOTES                                                                  |                                                                                                   |                                       |         |                              |                |                                     | 03            |           |           |   |
| FINISH                                                                              |                                                                                                   |                                       |         | BURR AND B<br>L SHARP ED     |                |                                     |               |           | ET 1 OF 1 |   |
| 1                                                                                   |                                                                                                   |                                       |         | I                            |                | -4                                  |               | 1         |           |   |
|                                                                                     | 2                                                                                                 |                                       |         |                              | 1              |                                     |               |           |           |   |