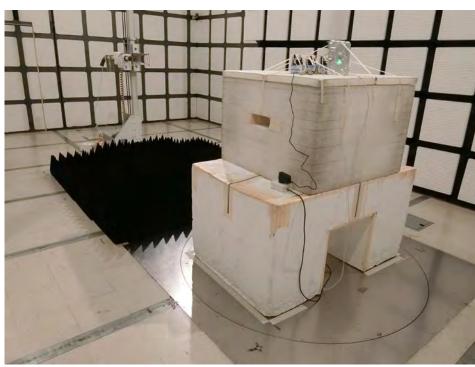

# 1. Photographs of Radiated Emissions Test Configuration

**Test Configuration: Above 1GHz** 

For Radio 1:

Test Mode: Mode 1
For Radiated Emission:

**FRONT VIEW** 

For Band Edge Emission:

For Test Mode: 1T1S, 2T2S Mode: