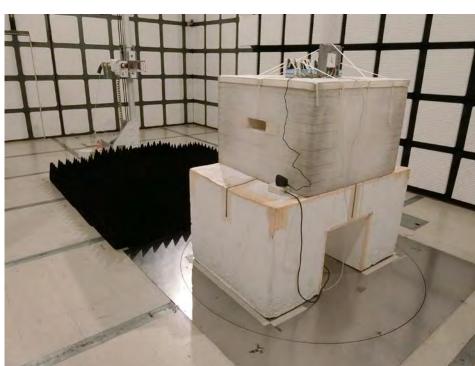

# 1. Photographs of Radiated Emissions Test Configuration

**Test Configuration: Above 1GHz** 

For Radio 1:

Test Mode: Mode 1
For Radiated Emission:

**FRONT VIEW** 

For Band Edge Emission:

For Test Mode: 1T1S, 2T2S Mode: