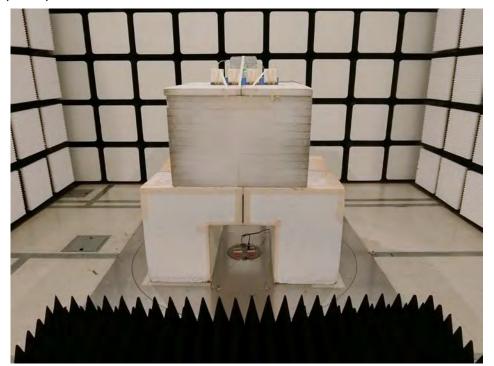

# 1. Photographs of Radiated Emissions Test Configuration

**Test Configuration: Above 1GHz** 

For Radio 1:

Test Mode: Mode 1
For Radiated Emission:

**FRONT VIEW** 

For Band Edge Emission:

For Test Mode: 1T1S, 2T2S Mode: