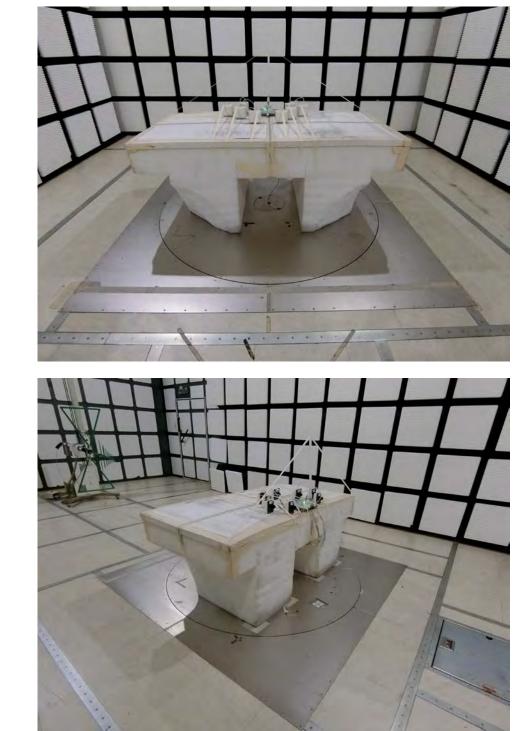

### For Test Mode: 4T1S, 4T4S Mode:

**REAR VIEW** 

Test Mode: Mode 2 For Radiated Emission For 5G Band 1-4T1S Mode:

FRONT VIEW

For 5G Band 4-4T1S Mode:

**FRONT VIEW** 

Appendix G

For Band Edge Emission: