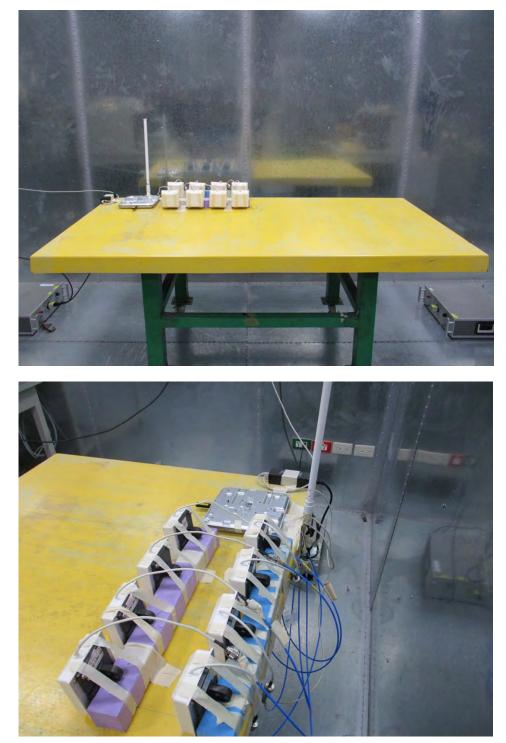

# 2. Photographs of Radiated Emissions Test Configuration

Test Configuration: 30MHz~1GHz / Test Mode: Mode 7

**REAR VIEW** 