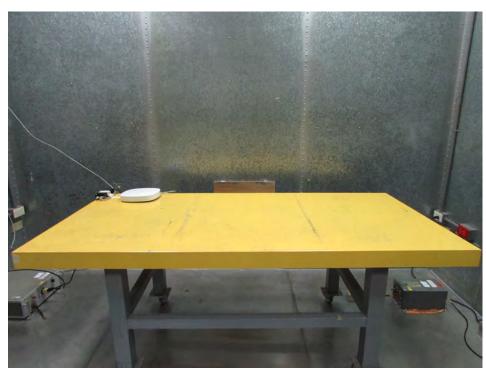

# 1. Photographs of Conducted Emissions Test Configuration

**Test Mode: Mode 6** 

**FRONT VIEW** 

**REAR VIEW** 

Page No. : 1 of 5

Reprot No. : FR1N2902AA