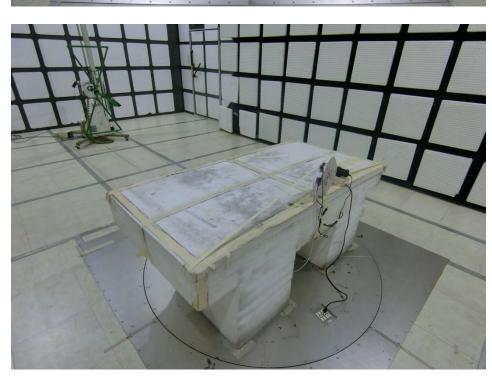

# 2. Photographs of Radiated Emissions Test Configuration

Test Configuration: 30MHz~1GHz / Test Mode: Mode 4

**FRONT VIEW** 

**REAR VIEW** 

Page No. : 2 of 5

Reprot No. : FR1N2902AA

**Test Configuration: Above 1GHz** 