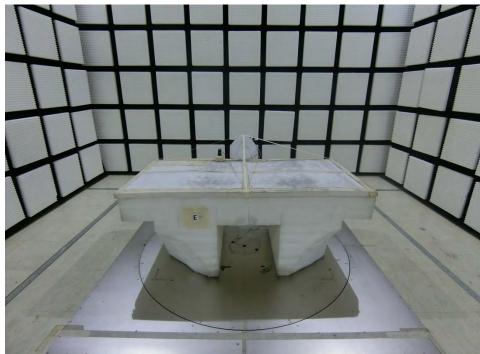

# 2. Photographs of Radiated Emissions Test Configuration

Test Configuration: 30MHz~1GHz / Test Mode: Mode 4

**FRONT VIEW** 

**REAR VIEW** 

Page No. : 2 of 5

Reprot No. : FR1N2902AA

**Test Configuration: Above 1GHz** 