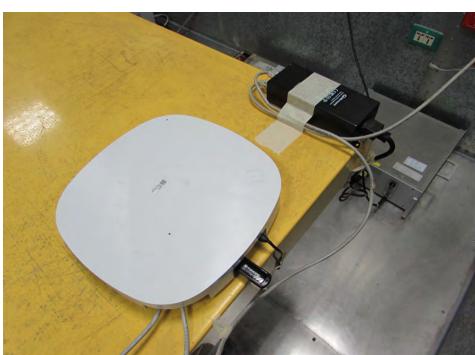

# 1. Photographs of Conducted Emissions Test Configuration

**Test Mode: Mode 6** 

**FRONT VIEW** 

**REAR VIEW** 

Page No. : 1 of 5

Reprot No. : FR1N2902AA