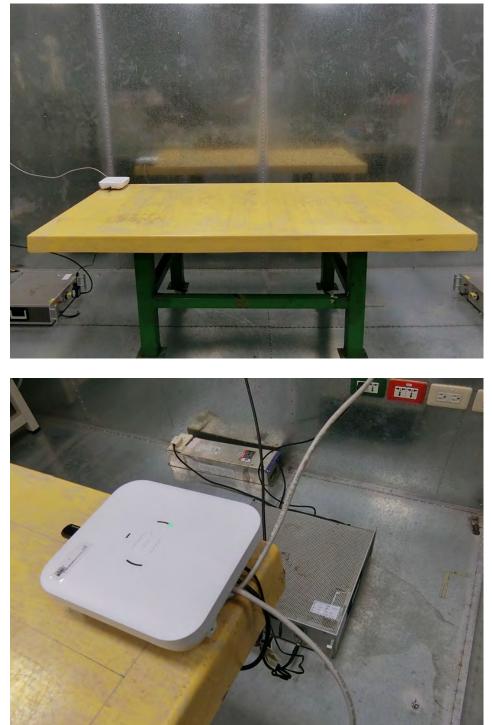

# 1. Photographs of Conducted Emissions Test Configuration

Test Mode: Mode 2

FRONT VIEW