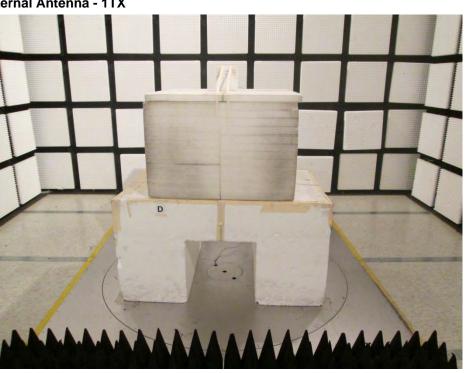

### Test Configuration: Above 1GHz

Test Mode: Radio 1 / Internal Antenna - 1TX

**FRONT VIEW** 

Test Photos

Appendix F