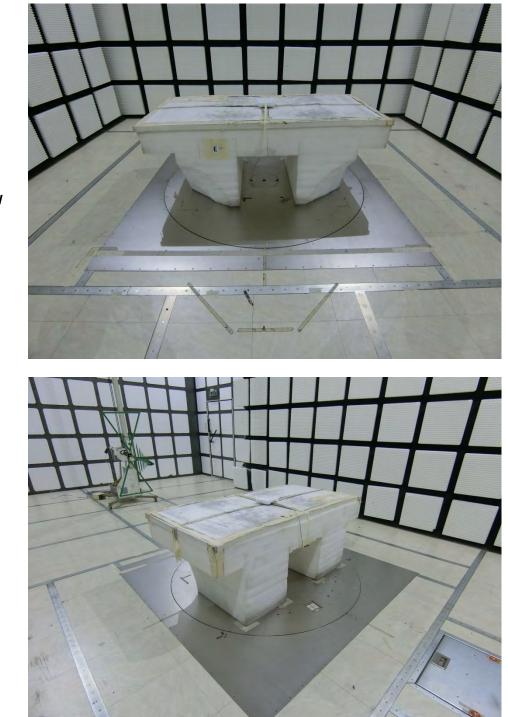

# 2. Photographs of Radiated Emissions Test Configuration

Test Configuration: 30MHz~1GHz / Test Mode: Mode 5

FRONT VIEW

Appendix F