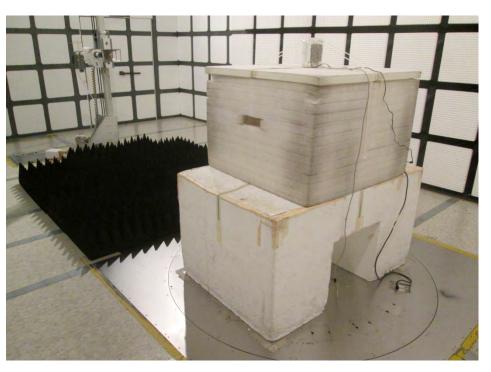

# 1. Photographs of Conducted Emissions Test Configuration

Test Mode: Mode 2



FRONT VIEW



# 2. Photographs of Radiated Emissions Test Configuration

Test Configuration: 30MHz~1GHz / Test Mode: Mode 5



FRONT VIEW



Appendix F

### Test Configuration: Above 1GHz

Test Mode: Radio 1 / Internal Antenna - 1TX



**FRONT VIEW** 





Test Photos

Appendix F

#### Test Mode: Radio 1 / Internal Antenna - 2TX



FRONT VIEW



Appendix F

#### Test Mode: Radio 1 / Internal Antenna - 4TX



FRONT VIEW



Test Photos

Appendix F

### Test Mode: Radio 3 / Internal Antenna - 1TX



FRONT VIEW



Appendix F

#### Test Mode: Radio 3 / Internal Antenna - 2TX



FRONT VIEW

**REAR VIEW** 



-