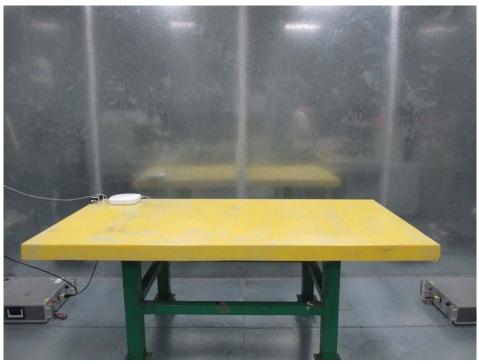

# 1. Photographs of Conducted Emissions Test Configuration

**Test Mode: Mode 5** 

**FRONT VIEW** 

**REAR VIEW** 

Page No. : 1 of 5 Report No. : FR150409AA