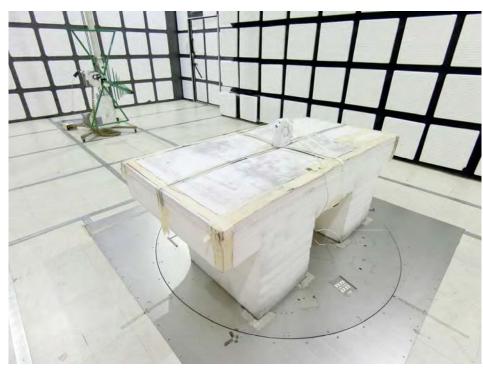

# 2. Photographs of Radiated Emissions Test Configuration

Test Configuration: 30MHz~1GHz

**Test Mode: Mode 1** 

**FRONT VIEW** 

**REAR VIEW** 

Page No. : 2 of 5 Report No. : FR150409AA

Test Configuration: Above 1GHz
Test Mode: Mode 1 and Mode 2

#### **REAR VIEW**

Page No. : 3 of 5 Report No. : FR150409AA