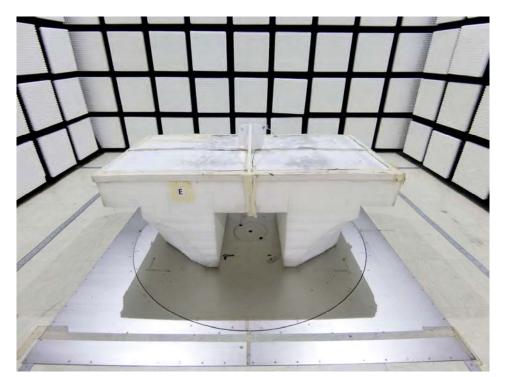

# 2. Photographs of Radiated Emissions Test Configuration

Test Configuration: 30MHz~1GHz

**Test Mode: Mode 1** 

**FRONT VIEW** 

**REAR VIEW** 

Page No. : 2 of 5 Report No. : FR150409AA

Test Configuration: Above 1GHz
Test Mode: Mode 1 and Mode 2

### **FRONT VIEW**