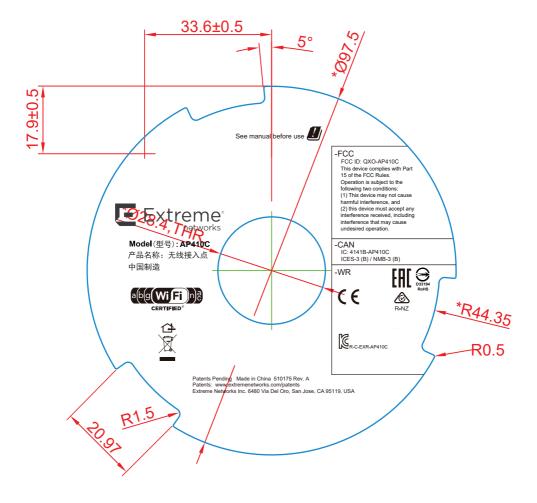

## NOTE:

- 1. MATERIAL: WHITE MATTE PET, 金利寶HTLW100(EB)J, T=0.1mm ADHESIVE: ACRYLIC 網紋背膠,T=0.034mm
- 2. FINISH: FINISH: 上霧PET,T=0.025mm
- 3. COLOR: ORIGINAL MATERIAL COLOR
- 印刷: BLACK, 刀模: 4. UL APPROVED, PGDQ2.
- 5.被貼物:鋁件
- 6.TEMPERATURE RESISTANT= 120° C
- 7.圖案印刷公差:尺寸30mm以下~120mm為±0.3mm,120~315mm為±0.5mm,315以上±0.8mm
- 8.片狀出貨
- 9.中間圓孔排廢
- 10.TEST REQUIREMENTS

|   | TEST ITEM | TEST SPEC                         | TEST CONDITION               | CRITERIA                                                                                                                                                   |
|---|-----------|-----------------------------------|------------------------------|------------------------------------------------------------------------------------------------------------------------------------------------------------|
| 1 |           | ISO Class.: 1<br>ASTM Class.: 4 B | ASTM D3359-02/ ISO 2409:2007 | Detachment of small flakes of<br>the coating at the<br>intersections of the cuts. A<br>cross-cut area not<br>significantly<br>greater than 5% is affected. |