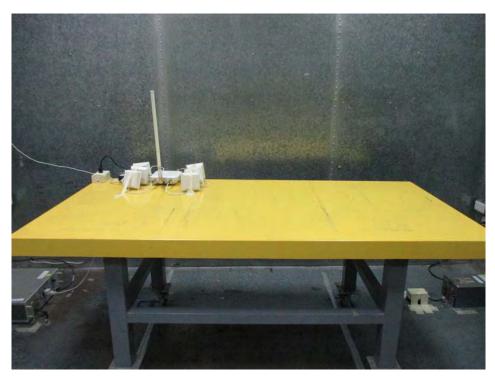

## 1. Photographs of Conducted Emissions Test Configuration

**Test Mode: Mode 22** 

**FRONT VIEW** 