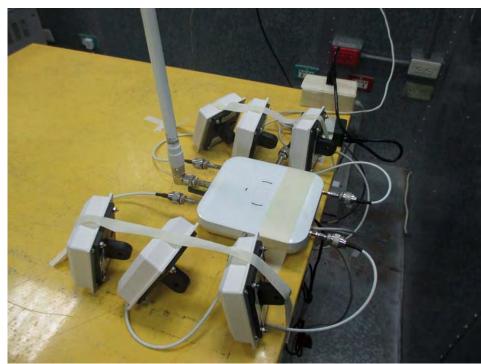

## 1. Photographs of Conducted Emissions Test Configuration

**Test Mode: Mode 22** 

**FRONT VIEW** 