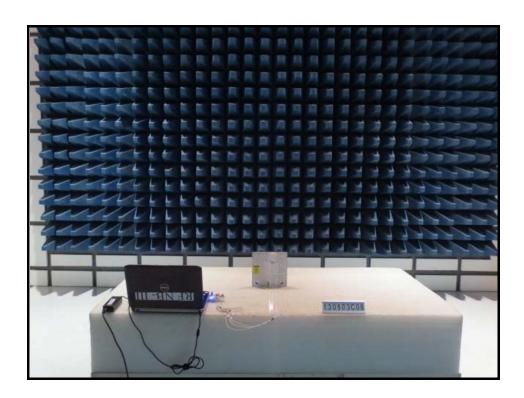

#### PHOTOGRAPHS OF THE TEST CONFIGURATION

CONDUCTED EMISSION TEST (TEST MODE A)







# CONDUCTED EMISSION TEST (TEST MODE B)







# CONDUCTED EMISSION TEST (TEST MODE C)







# CONDUCTED EMISSION TEST (TEST MODE D)







# CONDUCTED EMISSION TEST (TEST MODE E)











## RADIATED EMISSION TEST (TEST MODE A)







## RADIATED EMISSION TEST (TEST MODE B)







## RADIATED EMISSION TEST (TEST MODE C)







# RADIATED EMISSION TEST (TEST MODE D)







## RADIATED EMISSION TEST (TEST MODE E)











(DFS)
Test results demonstrating Master links with Client on a test frequency.



The Master and DFS-certified Client device are associated, and the movie can be streamed as specified in the DFS Order.