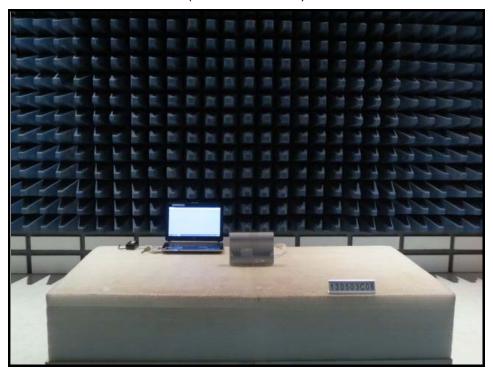

#### PHOTOGRAPHS OF THE TEST CONFIGURATION

CONDUCTED EMISSION TEST (TEST MODE A)







# CONDUCTED EMISSION TEST (TEST MODE B)







# CONDUCTED EMISSION TEST (TEST MODE C)







# CONDUCTED EMISSION TEST (TEST MODE D)







# CONDUCTED EMISSION TEST (TEST MODE E)











## RADIATED EMISSION TEST (TEST MODE A)







## RADIATED EMISSION TEST (TEST MODE B)







## RADIATED EMISSION TEST (TEST MODE C)







# RADIATED EMISSION TEST (TEST MODE D)







## RADIATED EMISSION TEST (TEST MODE E)











(DFS)
Test results demonstrating Master links with Client on a test frequency.



The Master and DFS-certified Client device are associated, and the movie can be streamed as specified in the DFS Order.