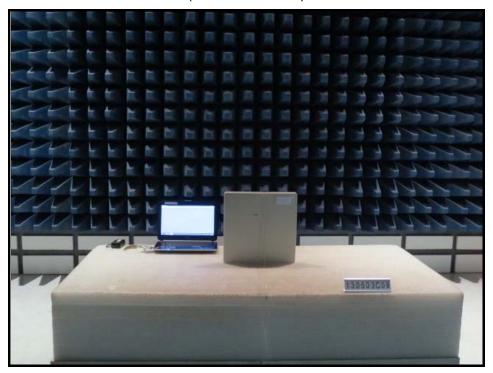

#### PHOTOGRAPHS OF THE TEST CONFIGURATION

CONDUCTED EMISSION TEST (TEST MODE A)







# CONDUCTED EMISSION TEST (TEST MODE B)







# CONDUCTED EMISSION TEST (TEST MODE C)







# CONDUCTED EMISSION TEST (TEST MODE D)







# CONDUCTED EMISSION TEST (TEST MODE E)











## RADIATED EMISSION TEST (TEST MODE A)







## RADIATED EMISSION TEST (TEST MODE B)







## RADIATED EMISSION TEST (TEST MODE C)







# RADIATED EMISSION TEST (TEST MODE D)







## RADIATED EMISSION TEST (TEST MODE E)











(DFS)
Test results demonstrating Master links with Client on a test frequency.



The Master and DFS-certified Client device are associated, and the movie can be streamed as specified in the DFS Order.