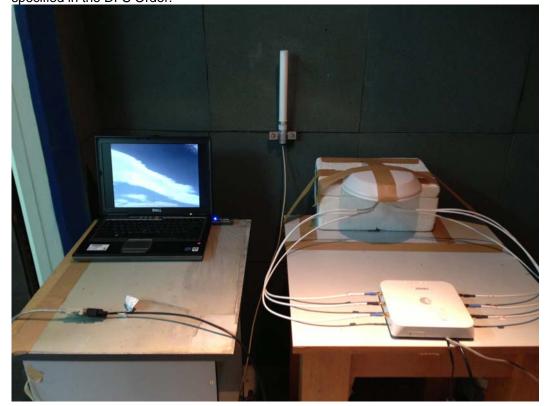

#### PHOTOGRAPHS OF THE TEST CONFIGURATION

CONDUCTED EMISSION TEST (TEST MODE A)







# CONDUCTED EMISSION TEST (TEST MODE B)







# CONDUCTED EMISSION TEST (TEST MODE C)







# CONDUCTED EMISSION TEST (TEST MODE D)







# CONDUCTED EMISSION TEST (TEST MODE E)











## RADIATED EMISSION TEST (TEST MODE A)







## RADIATED EMISSION TEST (TEST MODE B)







## RADIATED EMISSION TEST (TEST MODE C)







# RADIATED EMISSION TEST (TEST MODE D)







## RADIATED EMISSION TEST (TEST MODE E)











(DFS)
Test results demonstrating Master links with Client on a test frequency.



The Master and DFS-certified Client device are associated, and the movie can be streamed as specified in the DFS Order.