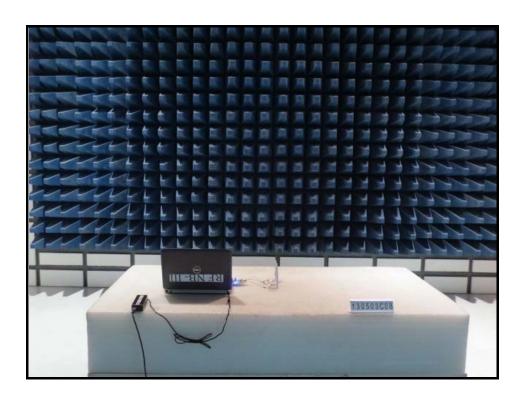

#### PHOTOGRAPHS OF THE TEST CONFIGURATION

CONDUCTED EMISSION TEST (TEST MODE A)







# CONDUCTED EMISSION TEST (TEST MODE B)







# CONDUCTED EMISSION TEST (TEST MODE C)







# CONDUCTED EMISSION TEST (TEST MODE D)







# CONDUCTED EMISSION TEST (TEST MODE E)











## RADIATED EMISSION TEST (TEST MODE A)







## RADIATED EMISSION TEST (TEST MODE B)







## RADIATED EMISSION TEST (TEST MODE C)







# RADIATED EMISSION TEST (TEST MODE D)







## RADIATED EMISSION TEST (TEST MODE E)











(DFS)
Test results demonstrating Master links with Client on a test frequency.



The Master and DFS-certified Client device are associated, and the movie can be streamed as specified in the DFS Order.