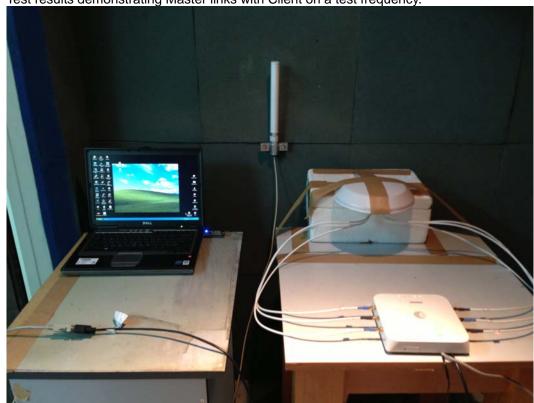

#### PHOTOGRAPHS OF THE TEST CONFIGURATION

CONDUCTED EMISSION TEST (TEST MODE A)







# CONDUCTED EMISSION TEST (TEST MODE B)







# CONDUCTED EMISSION TEST (TEST MODE C)







# CONDUCTED EMISSION TEST (TEST MODE D)







# CONDUCTED EMISSION TEST (TEST MODE E)











## RADIATED EMISSION TEST (TEST MODE A)







## RADIATED EMISSION TEST (TEST MODE B)







## RADIATED EMISSION TEST (TEST MODE C)







# RADIATED EMISSION TEST (TEST MODE D)







## RADIATED EMISSION TEST (TEST MODE E)











(DFS)
Test results demonstrating Master links with Client on a test frequency.



The Master and DFS-certified Client device are associated, and the movie can be streamed as specified in the DFS Order.