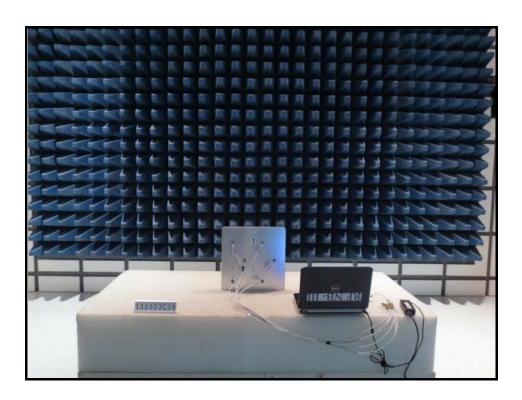

#### PHOTOGRAPHS OF THE TEST CONFIGURATION

CONDUCTED EMISSION TEST (TEST MODE A)







# CONDUCTED EMISSION TEST (TEST MODE B)







# CONDUCTED EMISSION TEST (TEST MODE C)







# CONDUCTED EMISSION TEST (TEST MODE D)







# CONDUCTED EMISSION TEST (TEST MODE E)











## RADIATED EMISSION TEST (TEST MODE A)







## RADIATED EMISSION TEST (TEST MODE B)







## RADIATED EMISSION TEST (TEST MODE C)







# RADIATED EMISSION TEST (TEST MODE D)







## RADIATED EMISSION TEST (TEST MODE E)











(DFS)
Test results demonstrating Master links with Client on a test frequency.



The Master and DFS-certified Client device are associated, and the movie can be streamed as specified in the DFS Order.