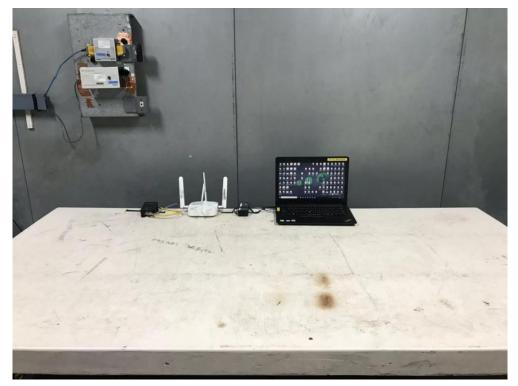

## FCC&IC Test Setup Photograph

Description: Conducted emission Test Setup(AP305C)

Description: Radiated Emission Test Setup for Below 1GHz(AP305C)

Description: Radiated Emission Test Setup for 1~18GHz(AP305C)