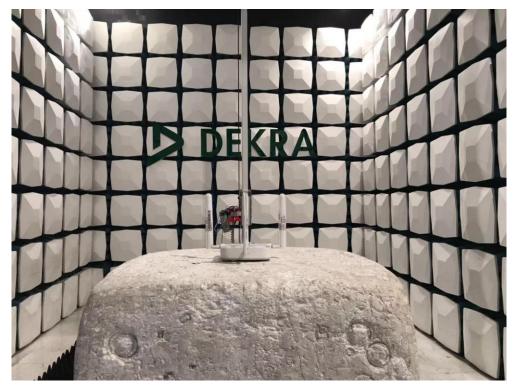

## FCC&IC Test Setup Photograph

Description: Conducted emission Test Setup(AP305C)

Description: Radiated Emission Test Setup for Below 1GHz(AP305C)

Description: Radiated Emission Test Setup for 1~18GHz(AP305C)

Description: Radiated Emission Test Setup for Above 18GHz(AP305C)