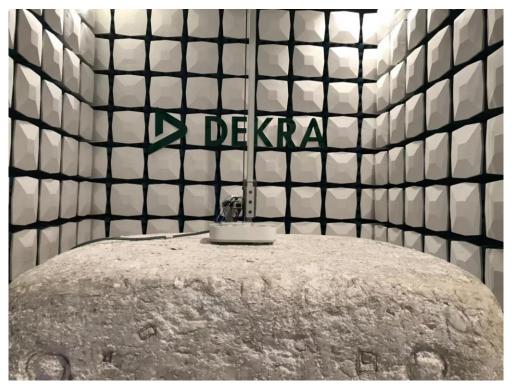

## FCC&IC Test Setup Photograph

Description: Conducted emission Test Setup(AP305C)

Description: Radiated Emission Test Setup for Below 1GHz(AP305C)

Description: Radiated Emission Test Setup for 1~18GHz(AP305C)

Description: Radiated Emission Test Setup for Above 18GHz(AP305C)