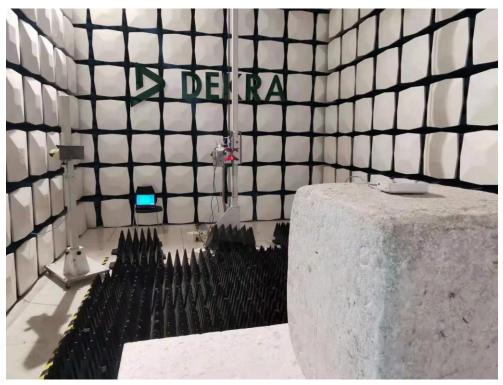

Description: Radiated Emission Test Setup for Above 18GHz(AP305C)

## Description: DFS Test Setup(AP305C)

Description: Conducted emission Test Setup(AP305CX)

Description: Radiated Emission Test Setup for Below 1GHz(AP305CX)

Description: Radiated Emission Test Setup for 1~18GHz(AP305CX)