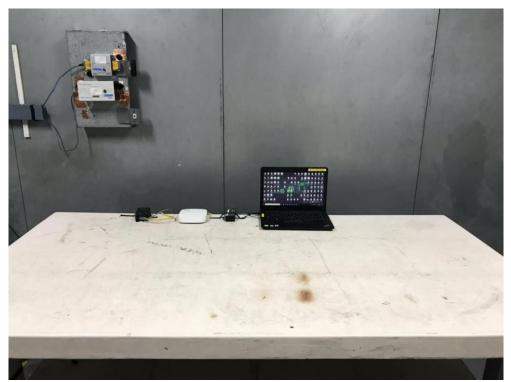

## FCC&IC Test Setup Photograph

Description: Conducted emission Test Setup(AP305C)

Description: Radiated Emission Test Setup for Below 1GHz(AP305C)

Description: Radiated Emission Test Setup for 1~18GHz(AP305C)