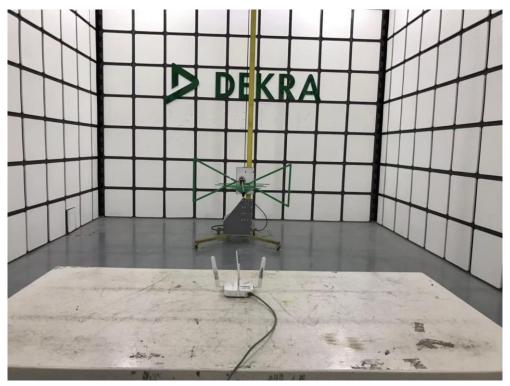

## FCC&IC Test Setup Photograph

Description: Conducted emission Test Setup(AP305C)

Description: Radiated Emission Test Setup for Below 1GHz(AP305C)

Description: Radiated Emission Test Setup for 1~18GHz(AP305C)