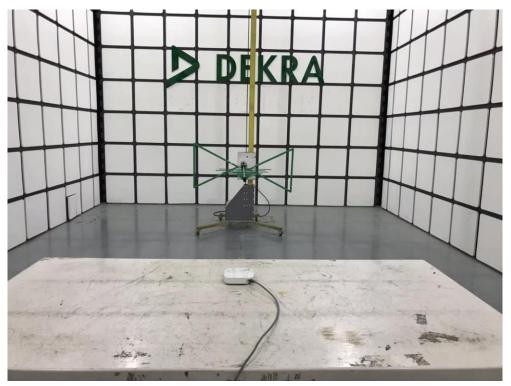

## FCC&IC Test Setup Photograph

Description: Conducted emission Test Setup(AP305C)

Description: Radiated Emission Test Setup for Below 1GHz(AP305C)

Description: Radiated Emission Test Setup for 1~18GHz(AP305C)