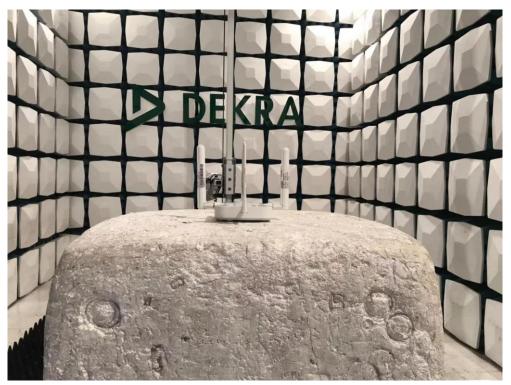

Description: Radiated Emission Test Setup for Above 18GHz(AP305C)

## Description: DFS Test Setup(AP305C)

Description: Conducted emission Test Setup(AP305CX)

Description: Radiated Emission Test Setup for Below 1GHz(AP305CX)

Description: Radiated Emission Test Setup for 1~18GHz(AP305CX)