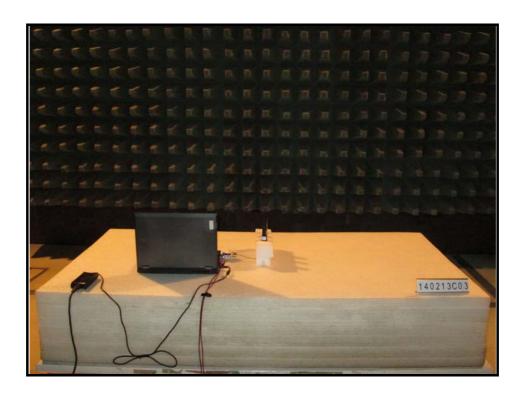

#### PHOTOGRAPHS OF THE TEST CONFIGURATION

CONDUCTED EMISSION TEST (Test Mode A)