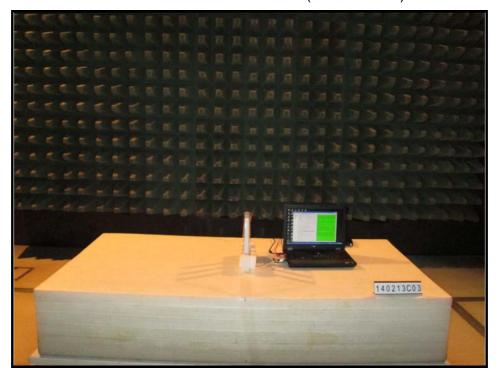

#### PHOTOGRAPHS OF THE TEST CONFIGURATION

CONDUCTED EMISSION TEST (Test Mode A)