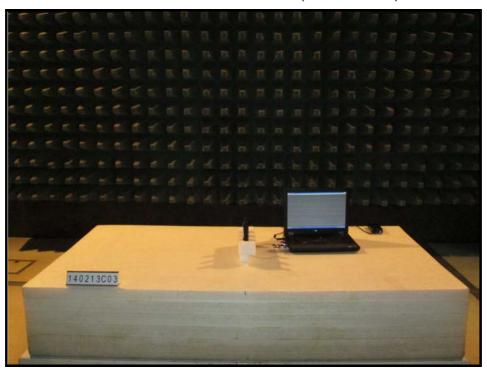

#### PHOTOGRAPHS OF THE TEST CONFIGURATION

CONDUCTED EMISSION TEST (Test Mode A)