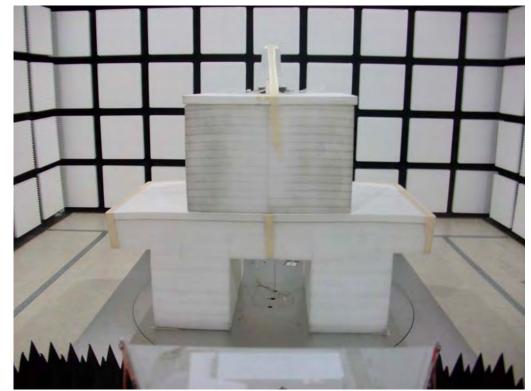

## 1. Photographs of Conducted Emissions Test Configuration

Test Mode: Mode 2

**FRONT VIEW** 

**REAR VIEW** 

FCC ID: QXO-4411OAC Page No. : A2 of A15