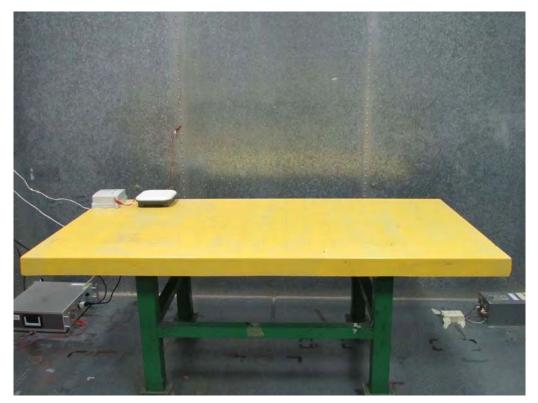

## 1. Photographs of Conducted Emissions Test Configuration

Test Mode: Mode 2

**FRONT VIEW** 

**REAR VIEW** 

FCC ID: QXO-4411OAC Page No. : A2 of A15