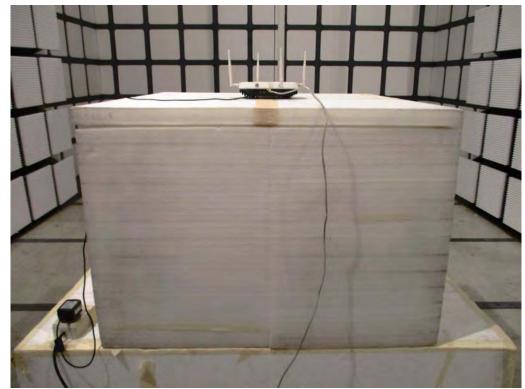

## 1. Photographs of Radiated Emissions Test Configuration

Test Mode 1: EUT 1 + Set 1 Ceiling Mount Omni Antenna / 7 dBi

**FRONT VIEW** 

**REAR VIEW** 

FCC ID: QXO-4411AC Page No. : A2 of A9

Test Mode 2: EUT 1 + Set 2 Sector Antenna / 6.5 dBi