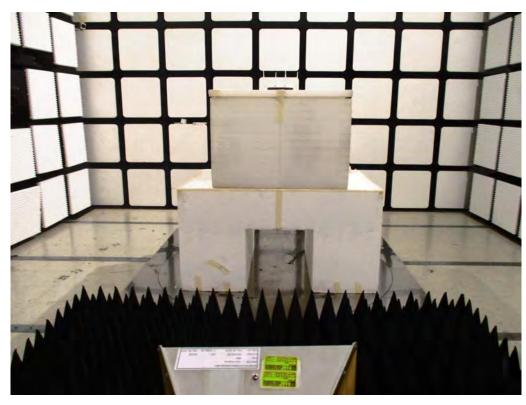

## 1. Photographs of Radiated Emissions Test Configuration

Test Mode 1: EUT 1 + Set 1 Ceiling Mount Omni Antenna / 7 dBi

**FRONT VIEW** 

**REAR VIEW** 

FCC ID: QXO-4411AC Page No. : A2 of A9

Test Mode 2: EUT 1 + Set 2 Sector Antenna / 6.5 dBi