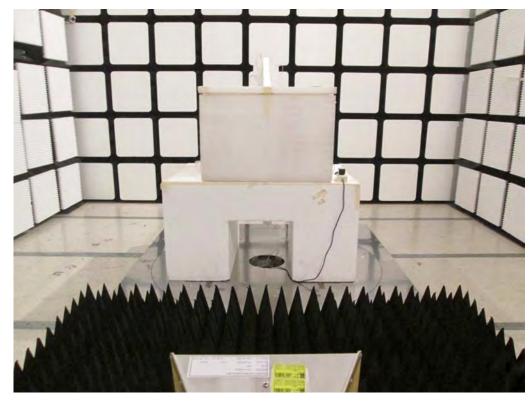

## 1. Photographs of Radiated Emissions Test Configuration

Test Mode 1: EUT 1 + Set 1 Ceiling Mount Omni Antenna / 7 dBi

**FRONT VIEW** 

**REAR VIEW** 

FCC ID: QXO-4411AC Page No. : A2 of A9

Test Mode 2: EUT 1 + Set 2 Sector Antenna / 6.5 dBi