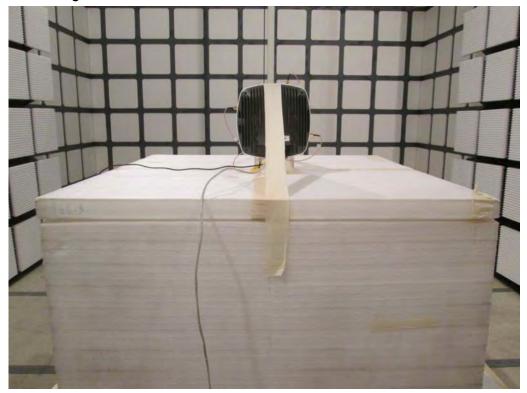

## 1. Photographs of Radiated Emissions Test Configuration

Test Mode 1: EUT 1 + Set 1 Ceiling Mount Omni Antenna / 7 dBi

**FRONT VIEW** 

**REAR VIEW** 

FCC ID: QXO-4411AC Page No. : A2 of A9

Test Mode 2: EUT 1 + Set 2 Sector Antenna / 6.5 dBi