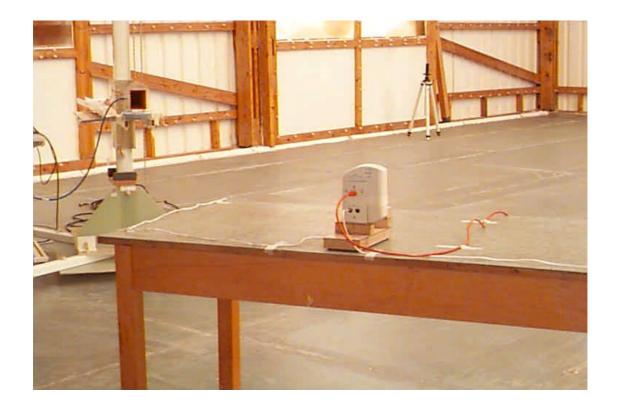

## Photograph No.3 Radiated emissions measurement setup in the anechoic chamber with biconilog antenna

Photograph No.4
Radiated emissions measurement setup at the OATS with double ridged guide antenna

Photograph No.5 Radiated emissions measurement setup at the OATS, EUT view