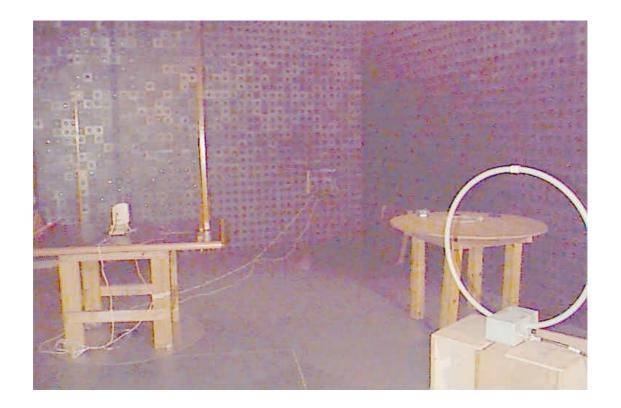

Photograph No.1
Conducted emissions measurement setup general view

Photograph No.2 Radiated emissions measurement setup in the anechoic chamber with loop antenna