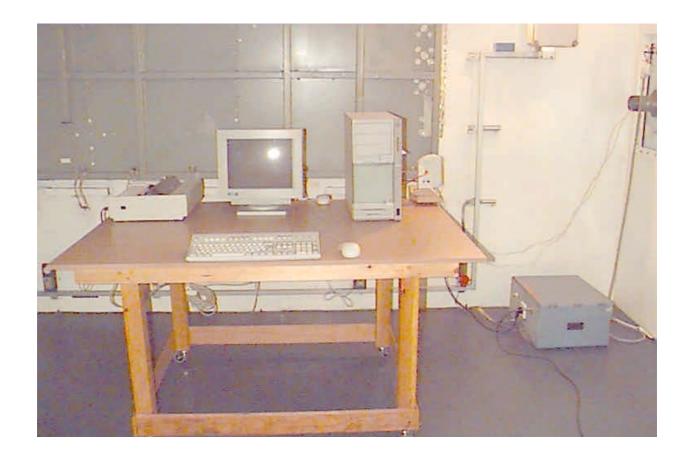

Photograph No.1
Conducted emissions measurement setup general view

Photograph No.2 Radiated emissions measurement setup in the anechoic chamber with loop antenna