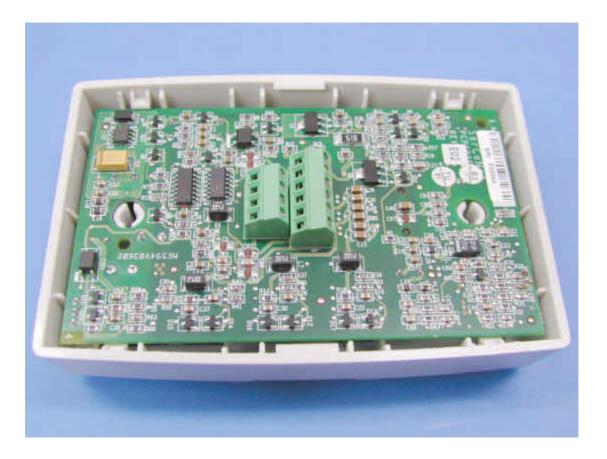

# Photograph No.11 Outlet unit internal view

# Photograph No.12 Outlet unit PCB first side view