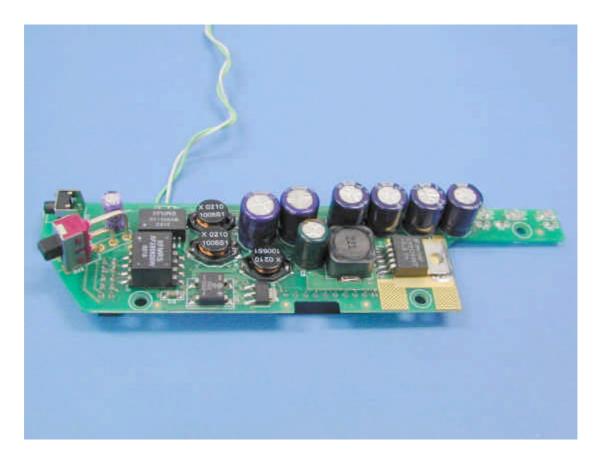

### Photograph No.5 Wireless LAN Ethernet card view without shield

Photograph No.6 Wireless LAN Ethernet card second side view

Photograph No.7 Wireless LAN Ethernet card second side without shield