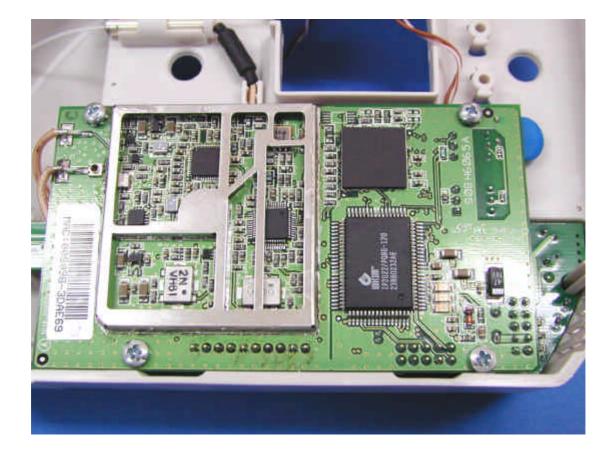

Photograph No.1 Wireless access point unit internal view

### Photograph No.2 Wireless access point unit internal view with LAN Ethernet card removed

Photograph No.3 Wireless LAN Ethernet card front view