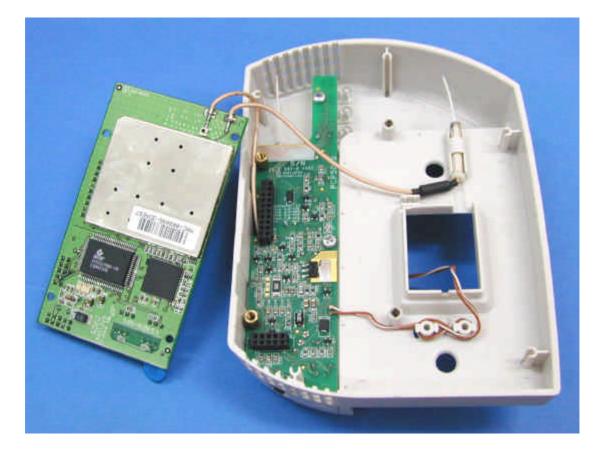

### Photograph No.2 Wireless access point unit internal view with LAN Ethernet card removed

Photograph No.3 Wireless LAN Ethernet card front view