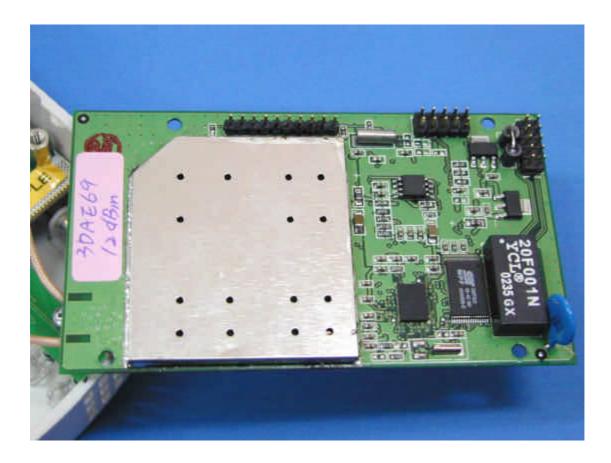

### Photograph No.2 Wireless access point unit internal view with LAN Ethernet card removed

Photograph No.3 Wireless LAN Ethernet card front view

### Photograph No.4 Wireless LAN Ethernet card view without shield