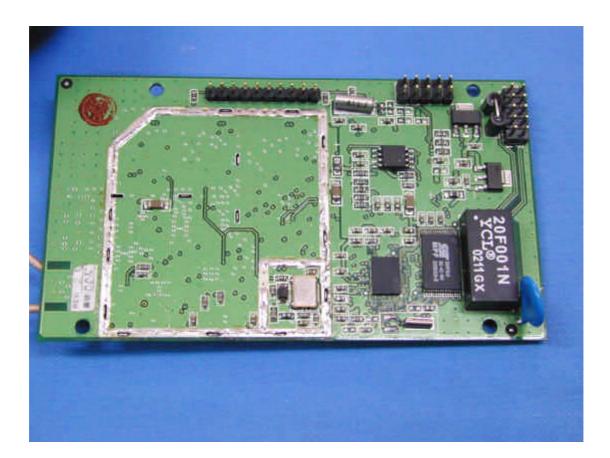

### Photograph No.5 Wireless LAN Ethernet card view without shield

Photograph No.6 Wireless LAN Ethernet card second side view

Photograph No.7 Wireless LAN Ethernet card second side without shield