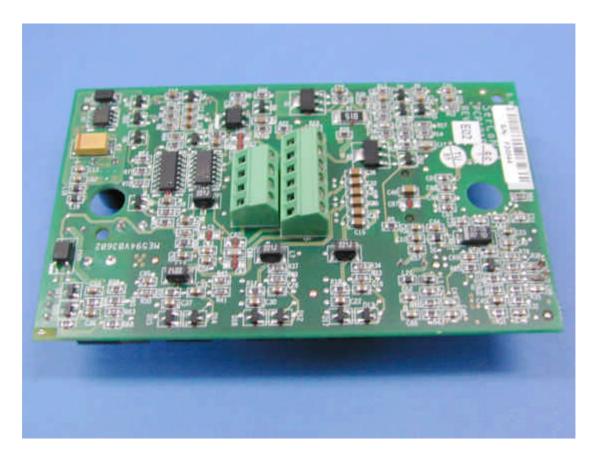

tograph No.1 Wireless access point unit internal view



### Photograph No.2 Wireless access point unit internal view with LAN Ethernet card removed



Photograph No.3 Wireless LAN Ethernet card front view



### Photograph No.4 Wireless LAN Ethernet card view without shield



# 

### Photograph No.5 Wireless LAN Ethernet card view without shield



Photograph No.6 Wireless LAN Ethernet card second side view

Photograph No.7 Wireless LAN Ethernet card second side without shield



# Photograph No.8 Wireless access point adapter PCB first side view



Photograph No.9 Wireless access point adapter PCB first side view



# Photograph No.10 Wireless access point adapter PCB second side view



# Photograph No.11 Outlet unit internal view



# Photograph No.12 Outlet unit PCB first side view



### Photograph No.13 Outlet unit PCB second side view