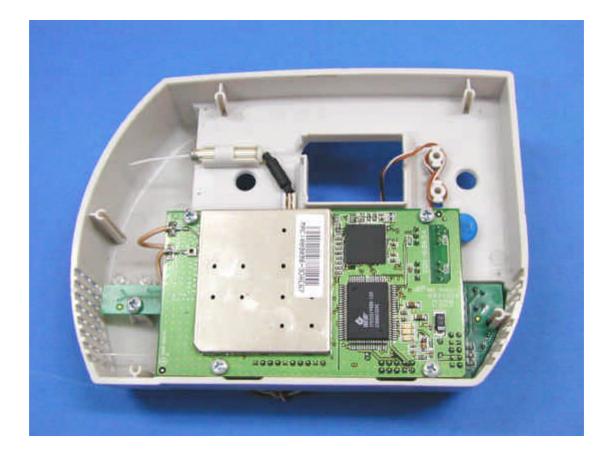

Photograph No.1 Wireless access point unit internal view



### Photograph No.2 Wireless access point unit internal view with LAN Ethernet card removed



Photograph No.3 Wireless LAN Ethernet card front view



### Photograph No.4 Wireless LAN Ethernet card view without shield



# 

### Photograph No.5 Wireless LAN Ethernet card view without shield



Photograph No.6 Wireless LAN Ethernet card second side view

Photograph No.7 Wireless LAN Ethernet card second side without shield



# Photograph No.8 Wireless access point adapter PCB first side view



Photograph No.9 Wireless access point adapter PCB first side view



# Photograph No.10 Wireless access point adapter PCB second side view



# Photograph No.11 Outlet unit internal view



# Photograph No.12 Outlet unit PCB first side view



### Photograph No.13 Outlet unit PCB second side view