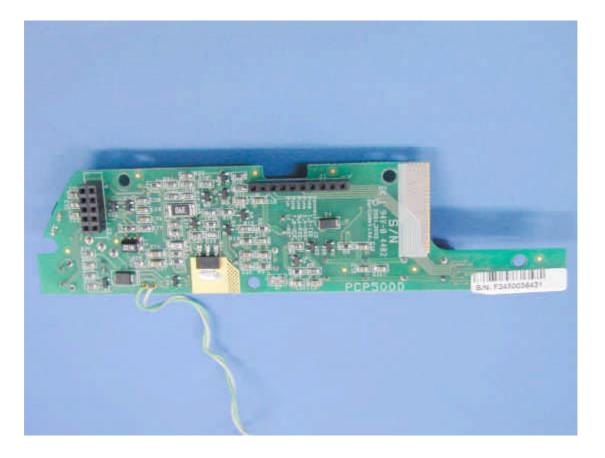

### Photograph No.2 Wireless access point unit internal view with LAN Ethernet card removed

Photograph No.3 Wireless LAN Ethernet card front view

### Photograph No.4 Wireless LAN Ethernet card view without shield