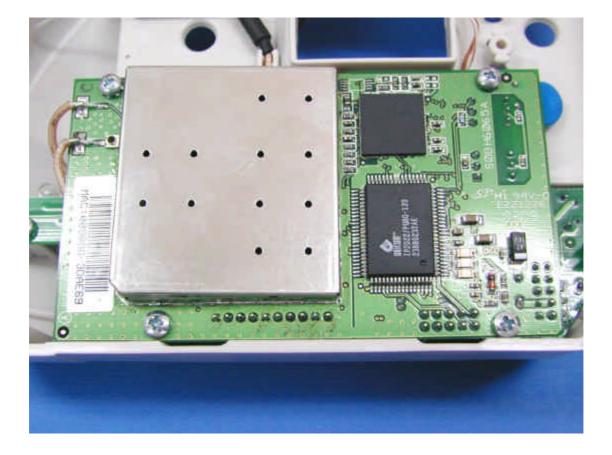

### Photograph No.4 Wireless LAN Ethernet card view without shield

### Photograph No.5 Wireless LAN Ethernet card view without shield

Photograph No.6 Wireless LAN Ethernet card second side view

Photograph No.7 Wireless LAN Ethernet card second side without shield