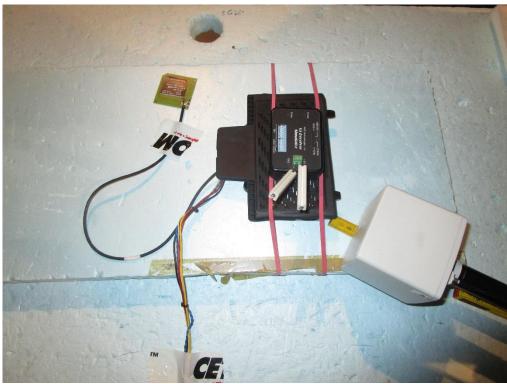

Photograph 3 Measurements in the anechoic chamber, 5 cm distance between measurement probe and EUT, Position 2

Photograph 4: Measurements in the anechoic chamber, 15cm distance between measurement probe and EUT, Position 2