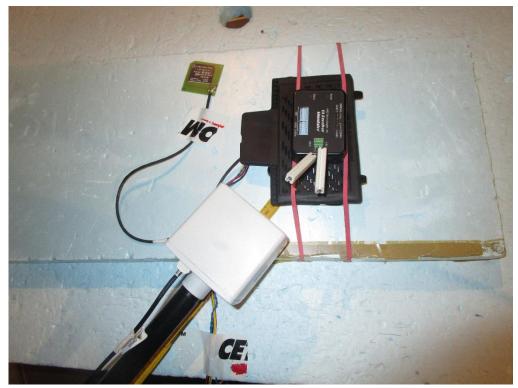

## **1. Test Setup Photographs**

Photograph 1: Measurements in the anechoic chamber, 5 cm distance between measurement probe and EUT, Position 1

Annex 3 to Test Report 17-1-0290002T08e-C1, Page 4 of 9

Photograph 2: Measurements in the anechoic chamber, 15cm distance between measurement probe and EUT , Position 1