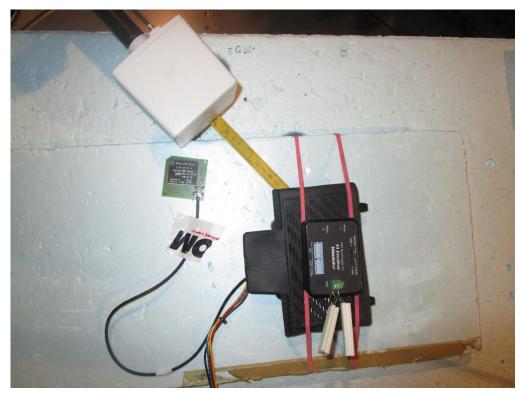

## **1. Test Setup Photographs**

Photograph 1: Measurements in the anechoic chamber, 5 cm distance between measurement probe and EUT, Position 1

Annex 3 to Test Report 17-1-0290002T08e-C1, Page 4 of 9

Photograph 2: Measurements in the anechoic chamber, 15cm distance between measurement probe and EUT , Position 1