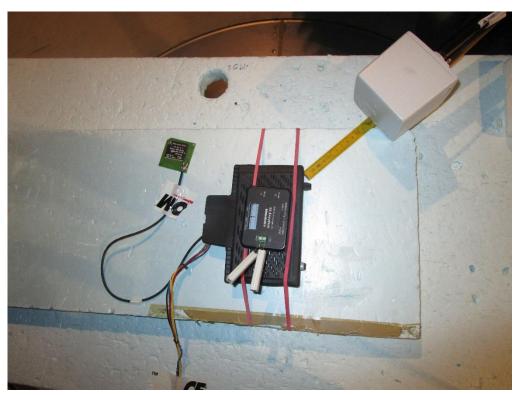

Photograph 3 Measurements in the anechoic chamber, 5 cm distance between measurement probe and EUT, Position 2

Photograph 4: Measurements in the anechoic chamber, 15cm distance between measurement probe and EUT, Position 2