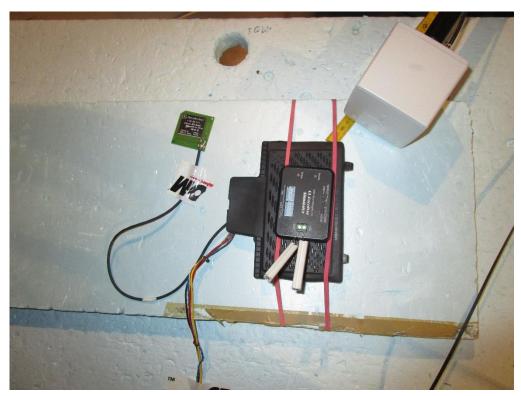

## **1. Test Setup Photographs**

Photograph 1: Measurements in the anechoic chamber, 5 cm distance between measurement probe and EUT, Position 1

Annex 3 to Test Report 17-1-0290002T08e-C1, Page 4 of 9

Photograph 2: Measurements in the anechoic chamber, 15cm distance between measurement probe and EUT , Position 1