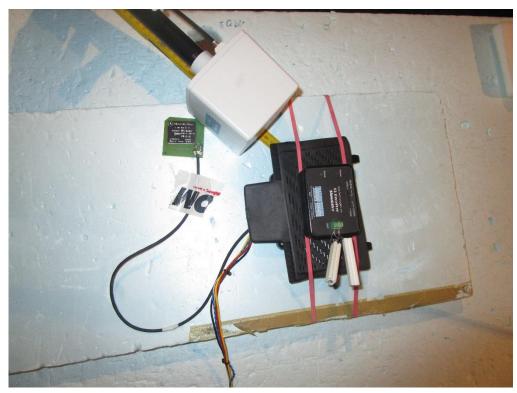

Photograph 3 Measurements in the anechoic chamber, 5 cm distance between measurement probe and EUT, Position 2

Photograph 4: Measurements in the anechoic chamber, 15cm distance between measurement probe and EUT, Position 2