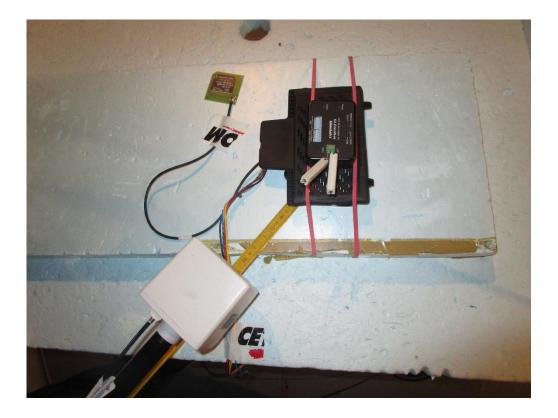

## **1. Test Setup Photographs**

Photograph 1: Measurements in the anechoic chamber, 5 cm distance between measurement probe and EUT, Position 1

Annex 3 to Test Report 17-1-0290002T08e-C1, Page 4 of 9

Photograph 2: Measurements in the anechoic chamber, 15cm distance between measurement probe and EUT , Position 1