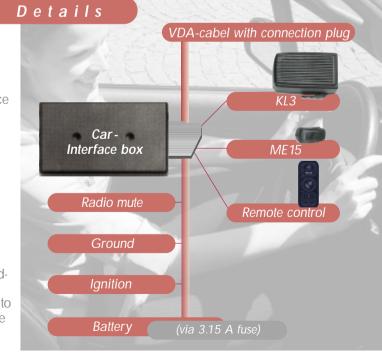

## Mounting Details

Installing the Bluetooth™ handsfree is very simple

- First install the interface box
- Then, connect
  - ground
  - continual power supply (via battery & 3.15 A fuse)
  - ignition
  - radio mute
- Now, connect the loudspeaker, microphone and the remote control to the interface box cable
- That's all